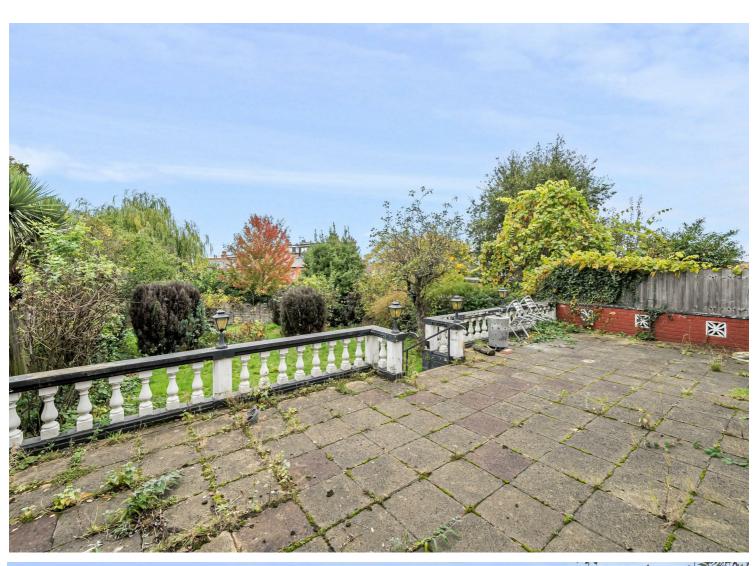

Accommodation includes: two large reception rooms with the one at the rear benefitting from a large bay window and high ceilings with coving. There is also a generous sized utility area with a shower room, WC, sinks and access to a 100 ft private rear garden. There is a white shaker style kitchen with views over the garden. Upstairs there is a very large primary bedroom with fitted wardrobes, large double second bedroom and smaller third bedroom.

Externally, the property has off street parking for a couple of cars, garage and a large mature rear garden. There is a large terrace leading off the kitchen and reception room that would provide a fabulous area for entertaining.