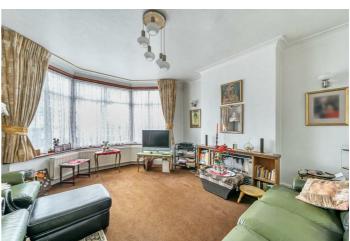

Accommodation includes: two large reception rooms with the one at the rear benefitting from a large bay window and high ceilings with coving. There is also a generous sized utility area with a shower room, WC, sinks and access to a 100 ft private rear garden. There is a white shaker style kitchen with views over the garden. Upstairs there is a very large primary bedroom with fitted wardrobes, large double second bedroom and smaller third bedroom.