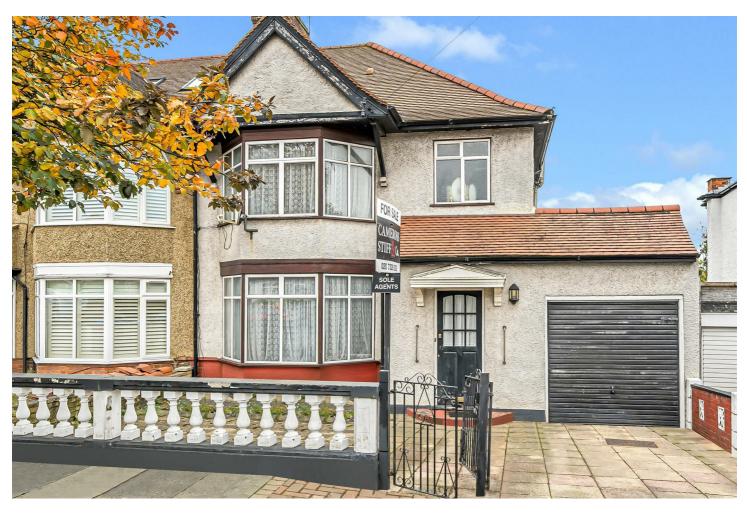

## Peter Avenue, NW10 Freehold - £999.950

For Sale is this three bedroom semi-detached property set in a quiet tree lined residential road within the Dobree Estate and within easy reach of transport links into Central London.

Externally, the property has off street parking for a couple of cars, garage and a large mature rear garden. There is a large terrace leading off the kitchen and reception room that would provide a fabulous area for entertaining.

- 3 bedroom semi-detached property
- 2 large reception rooms
- Kitchen and large utility room
- 100 ft private rear garden
- In need of some refurbishment
- COUNCIL: Brent (E)

02073282828enquiries@cameronsstiff.co.uk cameronsstiff.co.uk