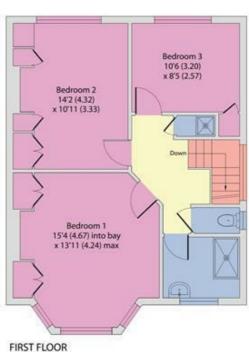

Accommodation includes: two large reception rooms with the one at the rear benefitting from a large bay window and high ceilings with coving. There is also a generous sized utility area with a shower room, WC, sinks and access to a 100 ft private rear garden. There is a white shaker style kitchen with views over the garden. Upstairs there is a very large primary bedroom with fitted wardrobes, large double second bedroom and smaller third bedroom.

- 3 bedroom semi-detached property
- 2 large reception rooms
- Kitchen and large utility room
- 100 ft private rear garden
- In need of some refurbishment
- COUNCIL: Brent (E)

02073282828enquiries@cameronsstiff.co.uk cameronsstiff.co.uk

## Peter Avenue, London, NW10

For identification only - Not to scale

**EPC:** F Ref: 19080680

Floor plan produced in accordance with RICS Property Measurement 2nd Edition, Incorporating International Property Measurement Standards (IPMS2 Residential). © nichecom 2024, Produced for Camerons Stiff & Co. REF: 1205556