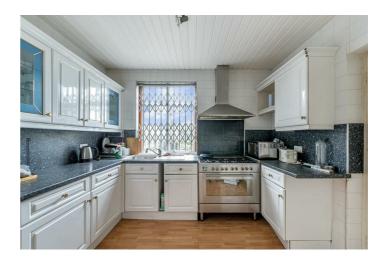

Accommodation includes: two large reception rooms with the one at the rear benefitting from a large bay window and high ceilings with coving. There is also a generous sized utility area with a shower room, WC, sinks and access to a 100 ft private rear garden. There is a white shaker style kitchen with views over the garden. Upstairs there is a very large primary bedroom with fitted wardrobes, large double second bedroom and smaller third bedroom.