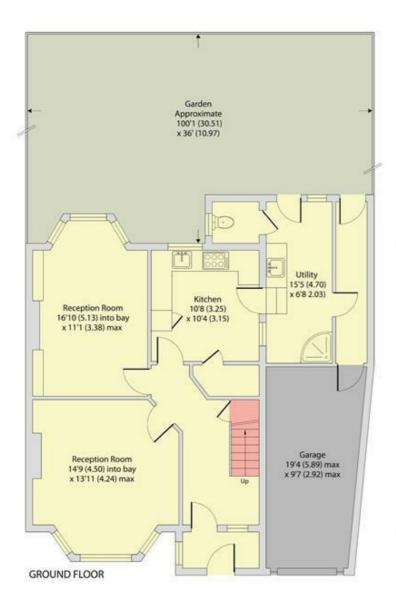

Accommodation includes: two large reception rooms with the one at the rear benefitting from a large bay window and high ceilings with coving. There is also a generous sized utility area with a shower room, WC, sinks and access to a 100 ft private rear garden. There is a white shaker style kitchen with views over the garden. Upstairs there is a very large primary bedroom with fitted wardrobes, large double second bedroom and smaller third bedroom.

Externally, the property has off street parking for a couple of cars, garage and a large mature rear garden. There is a large terrace leading off the kitchen and reception room that would provide a fabulous area for entertaining.

- 3 bedroom semi-detached property
- 2 large reception rooms
- Kitchen and large utility room
- 100 ft private rear garden
- In need of some refurbishment
- COUNCIL: Brent (E)

02073282828enquiries@cameronsstiff.co.uk cameronsstiff.co.uk

## Peter Avenue, London, NW10

For identification only - Not to scale

**EPC:** F Ref: 19080680

Floor plan produced in accordance with RICS Property Measurement 2nd Edition, Incorporating International Property Measurement Standards (IPMS2 Residential). © nichecom 2024, Produced for Camerons Stiff & Co. REF: 1205556