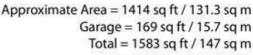

Accommodation includes: two large reception rooms with the one at the rear benefitting from a large bay window and high ceilings with coving. There is also a generous sized utility area with a shower room, WC, sinks and access to a 100 ft private rear garden. There is a white shaker style kitchen with views over the garden. Upstairs there is a very large primary bedroom with fitted wardrobes, large double second bedroom and smaller third bedroom.

Externally, the property has off street parking for a couple of cars, garage and a large mature rear garden. There is a large terrace leading off the kitchen and reception room that would provide a fabulous area for entertaining.

- 3 bedroom semi-detached property
- 2 large reception rooms
- Kitchen and large utility room
- 100 ft private rear garden
- In need of some refurbishment
- COUNCIL: Brent (E)

02073282828enquiries@cameronsstiff.co.uk cameronsstiff.co.uk

## Peter Avenue, London, NW10

For identification only - Not to scale

**EPC:** F Ref: 19080680

Floor plan produced in accordance with RICS Property Measurement 2nd Edition, Incorporating International Property Measurement Standards (IPMS2 Residential). © nichecom 2024, Produced for Camerons Stiff & Co. REF: 1205556