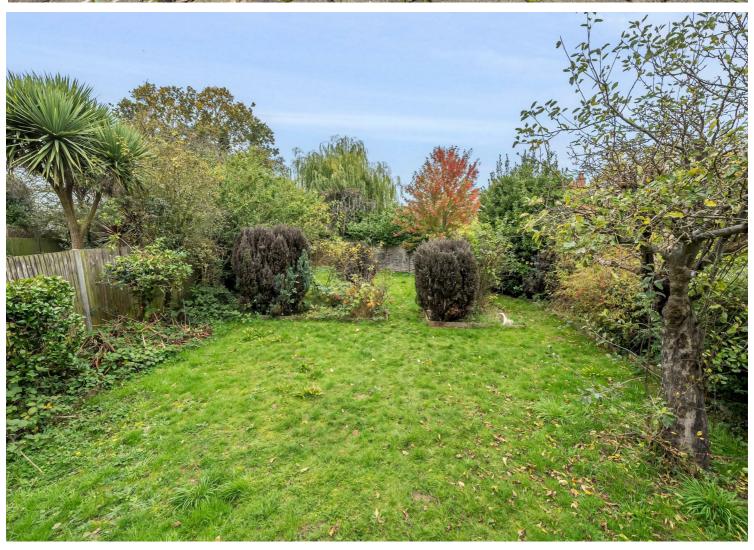

Accommodation includes: two large reception rooms with the one at the rear benefitting from a large bay window and high ceilings with coving. There is also a generous sized utility area with a shower room, WC, sinks and access to a 100 ft private rear garden. There is a white shaker style kitchen with views over the garden. Upstairs there is a very large primary bedroom with fitted wardrobes, large double second bedroom and smaller third bedroom.

Externally, the property has off street parking for a couple of cars, garage and a large mature rear garden. There is a large terrace leading off the kitchen and reception room that would provide a fabulous area for entertaining.

- 3 bedroom semi-detached property
- 2 large reception rooms
- Kitchen and large utility room
- 100 ft private rear garden
- In need of some refurbishment
- COUNCIL: Brent (E)

02073282828enquiries@cameronsstiff.co.uk cameronsstiff.co.uk