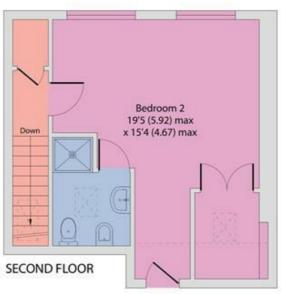

## Hamilton Road, NW10 Freehold - £999,950

For Sale is this charming four-bedroom red-brick terraced house in the desirable Dollis Hill Estate, offering 1,384 sq ft across three floors.

Blending Edwardian charm with modern elegance, it features a decorative ceiling enclave, built-in bookshelves, a fireplace, and classic wainscoting. The open-plan kitchen and dining area boast granite flooring. The Ground Floor includes a bay-fronted reception room with wooden flooring, a spacious kitchen with French windows, a dining area, a WC, and access to a private 48 ft west-facing garden. The First Floor has three well-sized bedrooms, one with balcony access. The Top Floor features a stylish loft conversion with a full rear dormer and en-suite.

## Hamilton Road, London, NW10

Approximate Area = 1357 sq ft / 126 sq m (excludes wc) Limited Use Area(s) = 27 sq ft / 2.5 sq m Total = 1384 sq ft / 128.5 sq m

For identification only - Not to scale

**EPC: C** Ref: 19089934