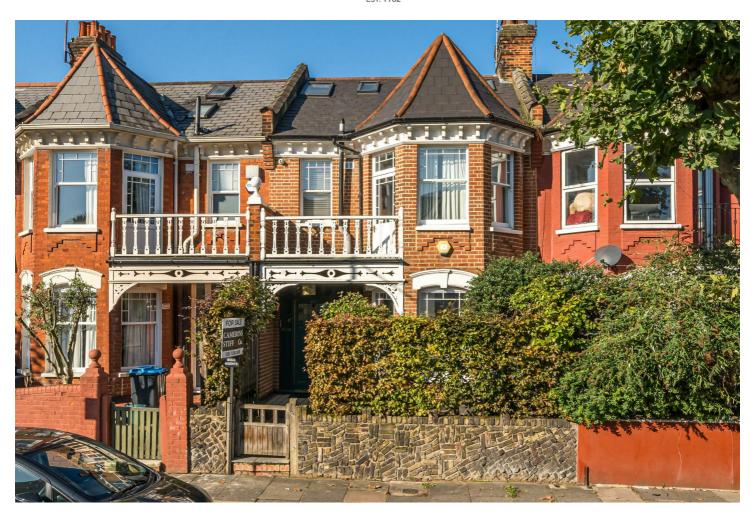

## Hamilton Road, NW10 Freehold - £999,950

For Sale is this charming four-bedroom red-brick terraced house in the desirable Dollis Hill Estate, offering 1,384 sq ft across three floors.

Blending Edwardian charm with modern elegance, it features a decorative ceiling enclave, built-in bookshelves, a fireplace, and classic wainscoting. The open-plan kitchen and dining area boast granite flooring. The Ground Floor includes a bay-fronted reception room with wooden flooring, a spacious kitchen with French windows, a dining area, a WC, and access to a private 48 ft west-facing garden. The First Floor has three well-sized bedrooms, one with balcony access. The Top Floor features a stylish loft conversion with a full rear dormer and en-suite.

Situated on peaceful, tree-lined Hamilton Road, it's moments from 86-acre Gladstone Park. Local amenities nearby including convenience stores and the renowned Dollis Grill are within easy reach.

- Offered CHAIN FREE
- 4 bedroom terraced house offering 1,384 sq ft
- Newly installed windows throughout.
- Transport links include Dollis Hill station (Jubilee Line Zone 2)
- Council: Brent (E)