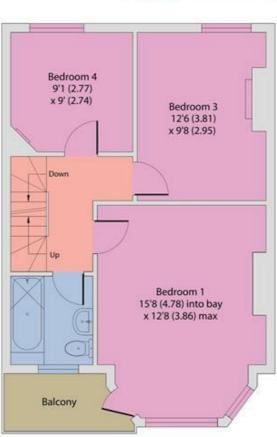

## Hamilton Road, NW10 Freehold - £999,950

For Sale is this charming four-bedroom red-brick terraced house in the desirable Dollis Hill Estate, offering 1,384 sq ft across three floors.

Blending Edwardian charm with modern elegance, it features a decorative ceiling enclave, built-in bookshelves, a fireplace, and classic wainscoting. The open-plan kitchen and dining area boast granite flooring. The Ground Floor includes a bay-fronted reception room with wooden flooring, a spacious kitchen with French windows, a dining area, a WC, and access to a private 48 ft west-facing garden. The First Floor has three well-sized bedrooms, one with balcony access. The Top Floor features a stylish loft conversion with a full rear dormer and en-suite.

## Hamilton Road, London, NW10

Approximate Area = 1357 sq ft / 126 sq m (excludes wc) Limited Use Area(s) = 27 sq ft / 2.5 sq m Total = 1384 sq ft / 128.5 sq m

For identification only - Not to scale

**EPC: C** Ref: 19089934