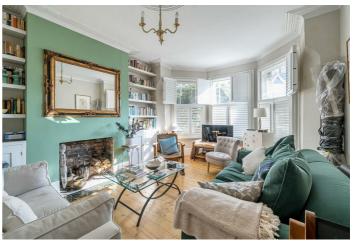

## Hamilton Road, NW10 Freehold - £999,950

For Sale is this charming four-bedroom red-brick terraced house in the desirable Dollis Hill Estate, offering 1,384 sq ft across three floors.

Blending Edwardian charm with modern elegance, it features a decorative ceiling enclave, built-in bookshelves, a fireplace, and classic wainscoting. The open-plan kitchen and dining area boast granite flooring. The Ground Floor includes a bay-fronted reception room with wooden flooring, a spacious kitchen with French windows, a dining area, a WC, and access to a private 48 ft west-facing garden. The First Floor has three well-sized bedrooms, one with balcony access. The Top Floor features a stylish loft conversion with a full rear dormer and en-suite.