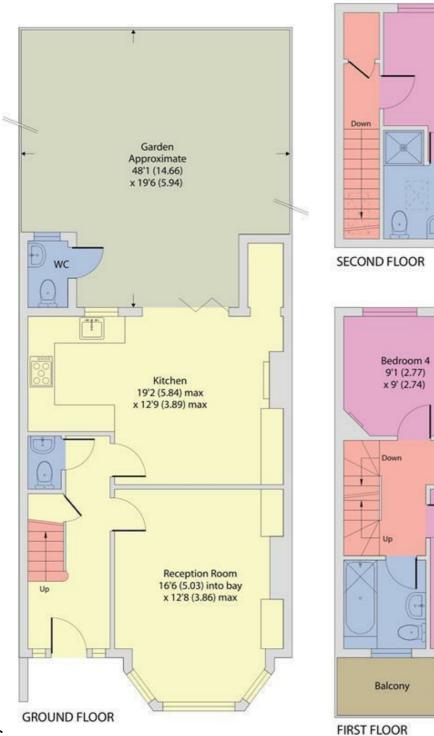

## Hamilton Road, London, NW10

Approximate Area = 1357 sq ft / 126 sq m (excludes wc) Limited Use Area(s) = 27 sq ft / 2.5 sq m Total = 1384 sq ft / 128.5 sq m

For identification only - Not to scale

**EPC: C** Ref: 19089934

Floor plan produced in accordance with RICS Property Measurement 2nd Edition, Incorporating International Property Measurement Standards (IPMS2 Residential). © ntchecom 2024. Produced for Camerons Stiff & Co. REF: 1198297