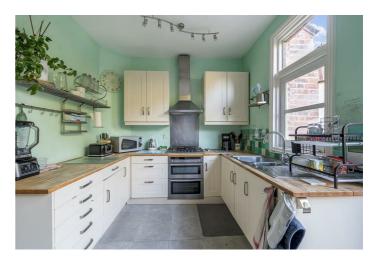

## Hamilton Road, NW10 Freehold - £999,950

For Sale is this charming four-bedroom red-brick terraced house in the desirable Dollis Hill Estate, offering 1,384 sq ft across three floors.

Blending Edwardian charm with modern elegance, it features a decorative ceiling enclave, built-in bookshelves, a fireplace, and classic wainscoting. The open-plan kitchen and dining area boast granite flooring. The Ground Floor includes a bay-fronted reception room with wooden flooring, a spacious kitchen with French windows, a dining area, a WC, and access to a private 48 ft west-facing garden. The First Floor has three well-sized bedrooms, one with balcony access. The Top Floor features a stylish loft conversion with a full rear dormer and en-suite.