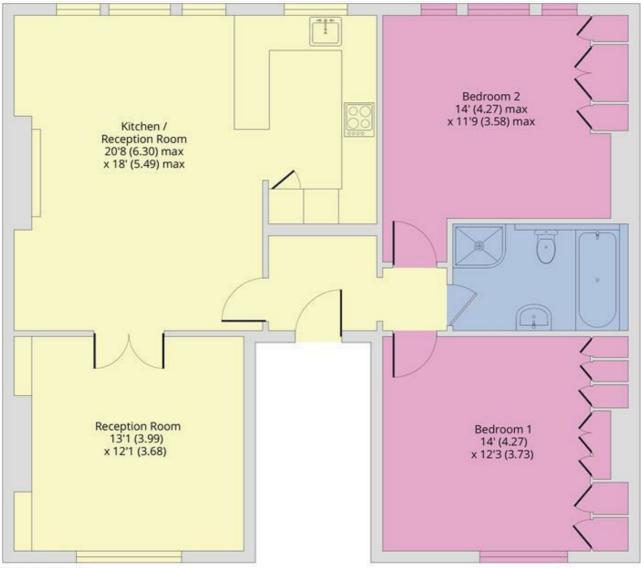

# Brondesbury Road, London, NW6

Approximate Area = 971 sq ft / 90 sq m For identification only - Not to scale

FIRST FLOOR

Measurer

(3) RICS Floor plan produced in accordance with RICS Property Measurement Standards incorporating International Property Measurement Standards (IPMS2 Residential). © nichecom 2024. Produced for Camerons Stiff & Co. REF: 832575