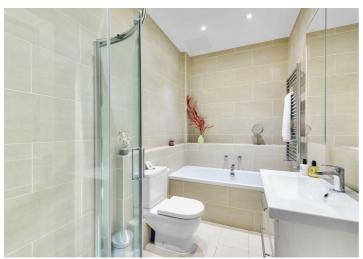

#### The apartment offers a south-facing open plan

kitchen/reception room leading onto a separate 13 ft living room with double doors for extra privacy. There are also two spacious double bedrooms both with built in wardrobes serviced by the modern family bathroom with a separate shower. Further benefits include wooden flooring, fitted carpets, sash windows and an original feature fireplace in the front living room.