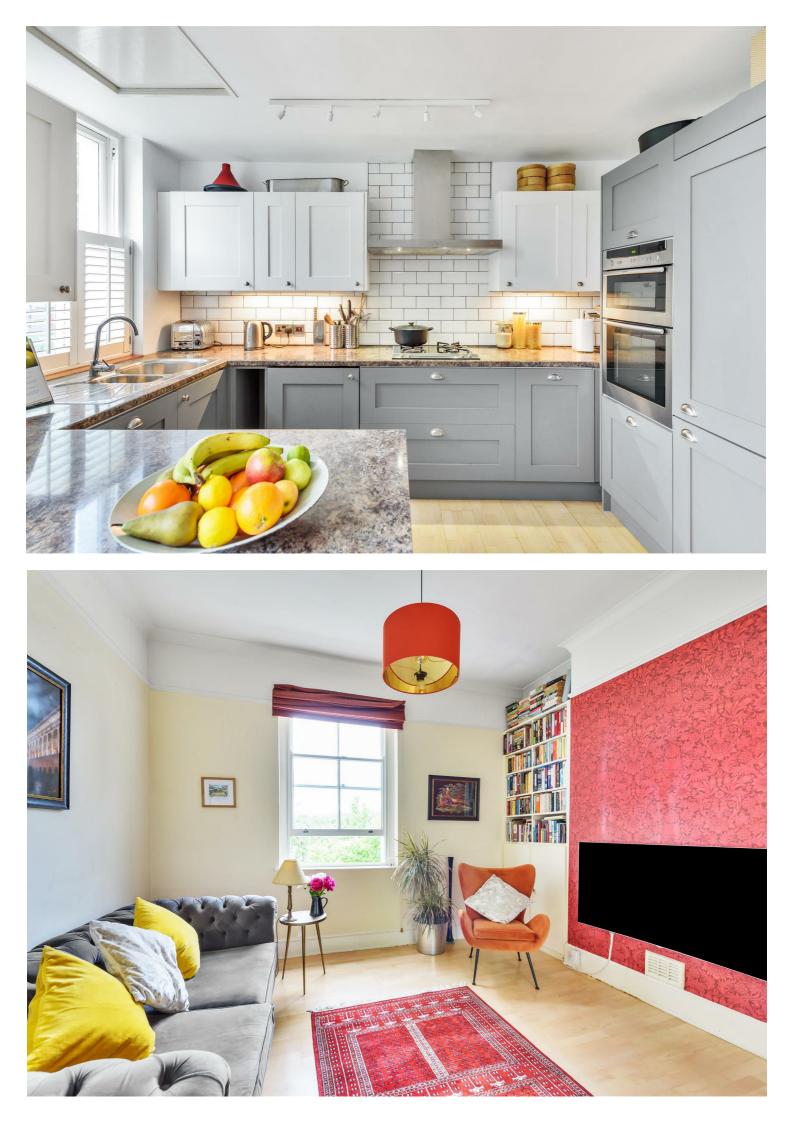

#### The apartment offers a south-facing open plan

kitchen/reception room leading onto a separate 13 ft living room with double doors for extra privacy. There are also two spacious double bedrooms both with built in wardrobes serviced by the modern family bathroom with a separate shower. Further benefits include wooden flooring, fitted carpets, sash windows and an original feature fireplace in the front living room.