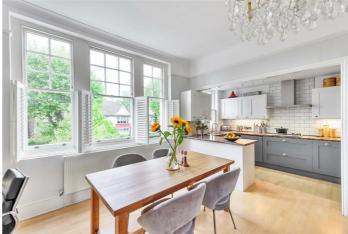

#### The apartment offers a south-facing open plan

kitchen/reception room leading onto a separate 13 ft living room with double doors for extra privacy. There are also two spacious double bedrooms both with built in wardrobes serviced by the modern family bathroom with a separate shower. Further benefits include wooden flooring, fitted carpets, sash windows and an original feature fireplace in the front living room.