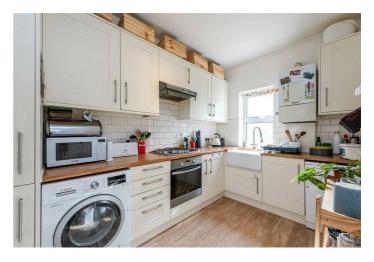

## Stanley Gardens, NW2 Leasehold - £550,000

FOR SALE is this First Floor, two bedroom flat situated within this period building and offering 804 sq ft of stylish accommodation.

This charming flat boasts a bright, front-facing reception and dining room, beautifully enhanced by a feature fireplace and bespoke built-in shelving in the alcoves. The modern kitchen is in pristine condition, offering ample storage and integrated appliances, including a fridge and freezer. The main shower room features a stylish, fully tiled threepiece suite with fittings that reflect the period character of the property. Both bedrooms are generously proportioned and benefit from built-in wardrobes.

- CHAIN FREE Long leasehold tenure
- 2 bedroom flat offering 804 sq ft
- Modern kitchen with integrated appliances
- Light filled reception room with stunning fireplace
- Convenient location for transport links
- Council: Brent (D)