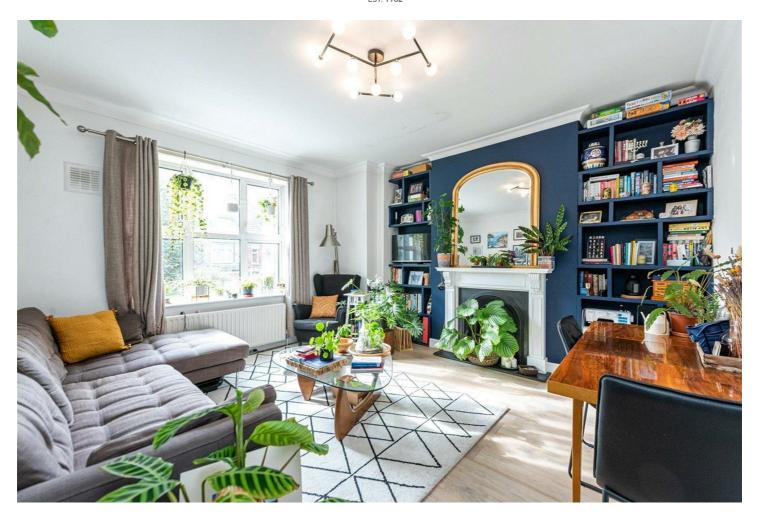

## Stanley Gardens, NW2 Leasehold - £550,000

FOR SALE is this First Floor, two bedroom flat situated within this period building and offering 804 sq ft of stylish accommodation.

This charming flat boasts a bright, front-facing reception and dining room, beautifully enhanced by a feature fireplace and bespoke built-in shelving in the alcoves. The modern kitchen is in pristine condition, offering ample storage and integrated appliances, including a fridge and freezer. The main shower room features a stylish, fully tiled threepiece suite with fittings that reflect the period character of the property. Both bedrooms are generously proportioned and benefit from built-in wardrobes.

- CHAIN FREE Long leasehold tenure
- 2 bedroom flat offering 804 sq ft
- Modern kitchen with integrated appliances
- Light filled reception room with stunning fireplace
- Convenient location for transport links
- Council: Brent (D)