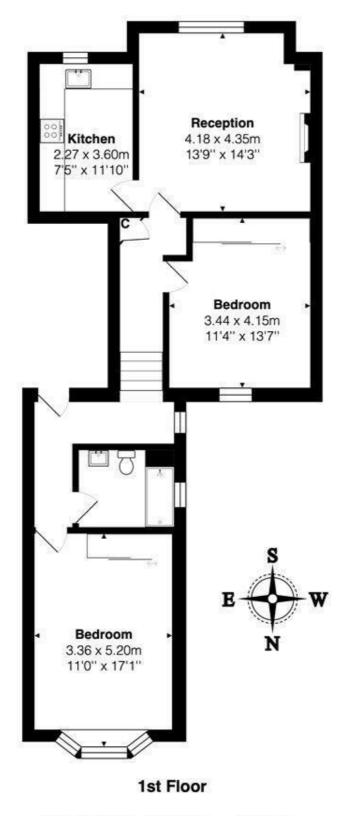

## CAMERONS STIFF&Co

Total Area: 74.7  $m^2$  ... 804  $ft^2$ All measurements are approximate and for display purposes only

**EPC: D** Ref: 19096745

You may download, store and use the material for your own personal use and research. You may not republish, retransmit, redistribute or otherwise make the material available to any party or make the same available on any website, online service or bulletin board of your own or of any other party or make the same available in hard copy or in any other media without the website owner's express prior written consent. The website owner's copyright must remain on all reproductions of material taken from this website.