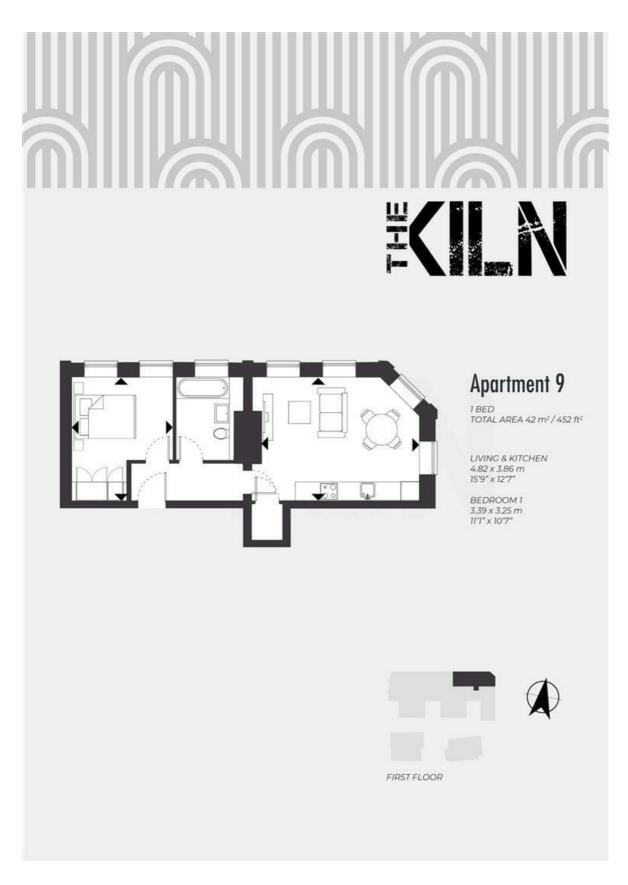

This particular property has two good sized bedrooms with fitted floor to ceiling wardrobes, carpet and downlights. The open plan kitchen/reception room has integrated appliances, good quality laminated flooring, downlighters and a large window. Attention to detail throughout this superb apartment is visible