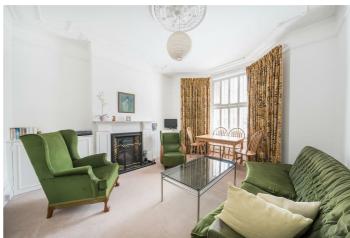

The Ground Floor comprises three reception rooms, a downstairs shower room and a private 53 ft rear garden. The First Floor features a bay fronted principal bedroom and two double bedrooms (one currently used as a kitchen), serviced by a family bathroom. Further benefits include a utility room and shed storage. There is potential for internal remodeling and also scope for side and loft extensions (STPP).

- Edwardian house offering 1,500 sq ft of accommodation
- 3 bedrooms, 3 reception rooms & 2 bathrooms
- Decorative ceiling cornicing & original fireplaces
- 53 ft private north-facing garden with shed storage space
- A number of excellent schools are also close by
- Potential for extensions (STPP)
- COUNCIL: Brent (F)