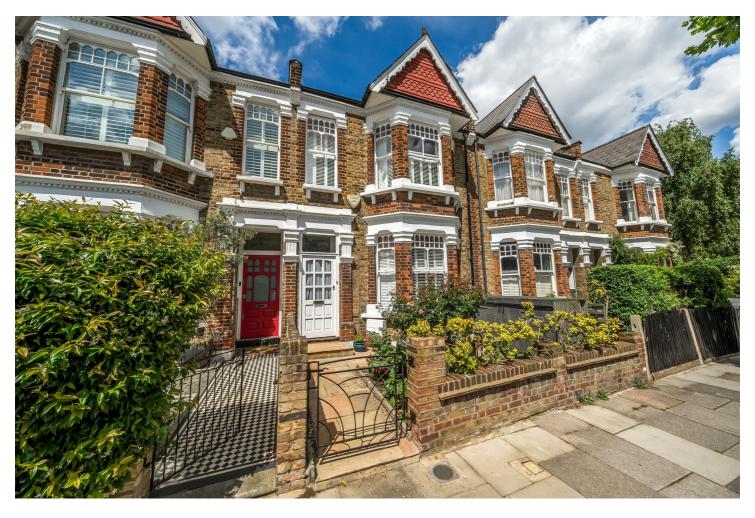

## Keslake Road, NW6 Freehold - £1,850,000

FOR SALE is this well-presented three bedroom mid-terraced late Victorian/early Edwardian house offering 1,500 sq ft of accommodation, situated just minutes away from Queen's Park.

Keslake Road is a quiet, tree-lined residential road within proximity to Queen's Park and is located close to both Salusbury Road and Chamberlayne Road as well as the varied shops, cafes, bars and restaurants the area has to offer. A number of excellent schools are also close by. Transport links include Queen's Park (Bakerloo & Overground - Zone 2), Kilburn (Jubilee - Zone 2), Brondesbury Park (Overground) and Kensal Rise (Overground).

- Edwardian house offering 1,500 sq ft of accommodation
- 3 bedrooms, 3 reception rooms & 2 bathrooms
- Decorative ceiling cornicing & original fireplaces
- 53 ft private north-facing garden with shed storage space
- A number of excellent schools are also close by
- Potential for extensions (STPP)
- COUNCIL: Brent (F)