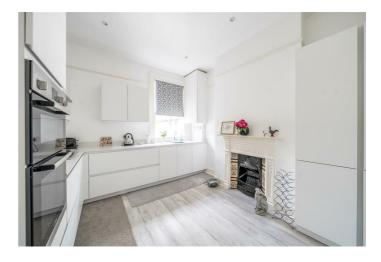

The Ground Floor comprises three reception rooms, a downstairs shower room and a private 53 ft rear garden. The First Floor features a bay fronted principal bedroom and two double bedrooms (one currently used as a kitchen), serviced by a family bathroom. Further benefits include a utility room and shed storage. There is potential for internal remodeling and also scope for side and loft extensions (STPP).