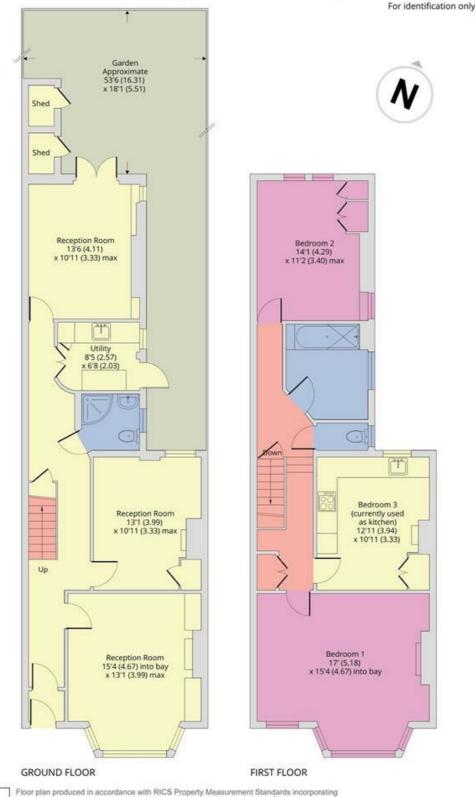

The Ground Floor comprises three reception rooms, a downstairs shower room and a private 53 ft rear garden. The First Floor features a bay fronted principal bedroom and two double bedrooms (one currently used as a kitchen), serviced by a family bathroom. Further benefits include a utility room and shed storage. There is potential for internal remodeling and also scope for side and loft extensions (STPP).

- Edwardian house offering 1,500 sq ft of accommodation
- 3 bedrooms, 3 reception rooms & 2 bathrooms
- Decorative ceiling cornicing & original fireplaces
- 53 ft private north-facing garden with shed storage space
- A number of excellent schools are also close by
- Potential for extensions (STPP)
- COUNCIL: Brent (F)

## Keslake Road, London, NW6

Approximate Area = 1500 sq ft / 139.3 sq m (excludes sheds)

For identification only - Not to scale

International Property Measurement Standards (IPMS2 Residential). © https://www.action.com/2024. Produced for Camerons Stiff & Co. REF: 1154046