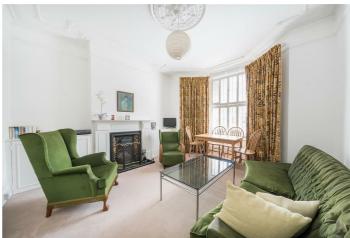

The Ground Floor comprises three reception rooms, a downstairs shower room and a private 53 ft rear garden. The First Floor features a bay fronted principal bedroom and two double bedrooms (one currently used as a kitchen), serviced by a family bathroom. Further benefits include a utility room and shed storage. There is potential for internal remodeling and also scope for side and loft extensions (STPP).

- Edwardian house offering 1,500 sq ft of accommodation
- 3 bedrooms, 3 reception rooms & 2 bathrooms
- Decorative ceiling cornicing & original fireplaces
- 53 ft private north-facing garden with shed storage space
- A number of excellent schools are also close by
- Potential for extensions (STPP)
- COUNCIL: Brent (F)