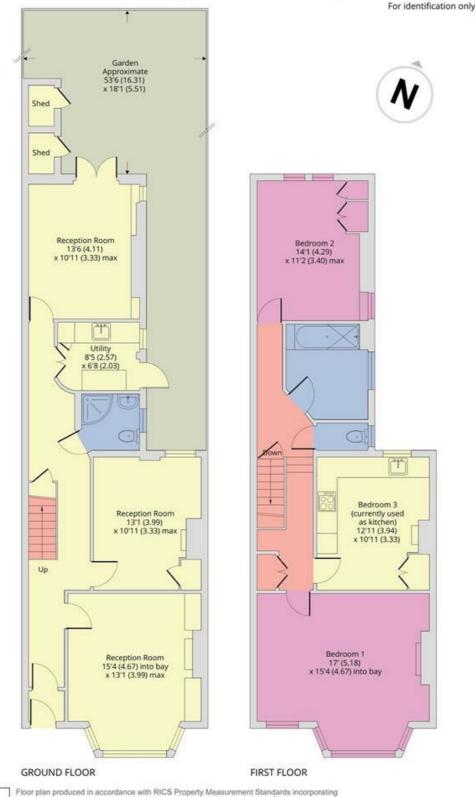

The Ground Floor comprises three reception rooms, a downstairs shower room and a private 53 ft rear garden. The First Floor features a bay fronted principal bedroom and two double bedrooms (one currently used as a kitchen), serviced by a family bathroom. Further benefits include a utility room and shed storage. There is potential for internal remodeling and also scope for side and loft extensions (STPP).

## Keslake Road, London, NW6

Approximate Area = 1500 sq ft / 139.3 sq m (excludes sheds)

For identification only - Not to scale

International Property Measurement Standards (IPMS2 Residential). © https://www.action.com/2024. Produced for Camerons Stiff & Co. REF: 1154046