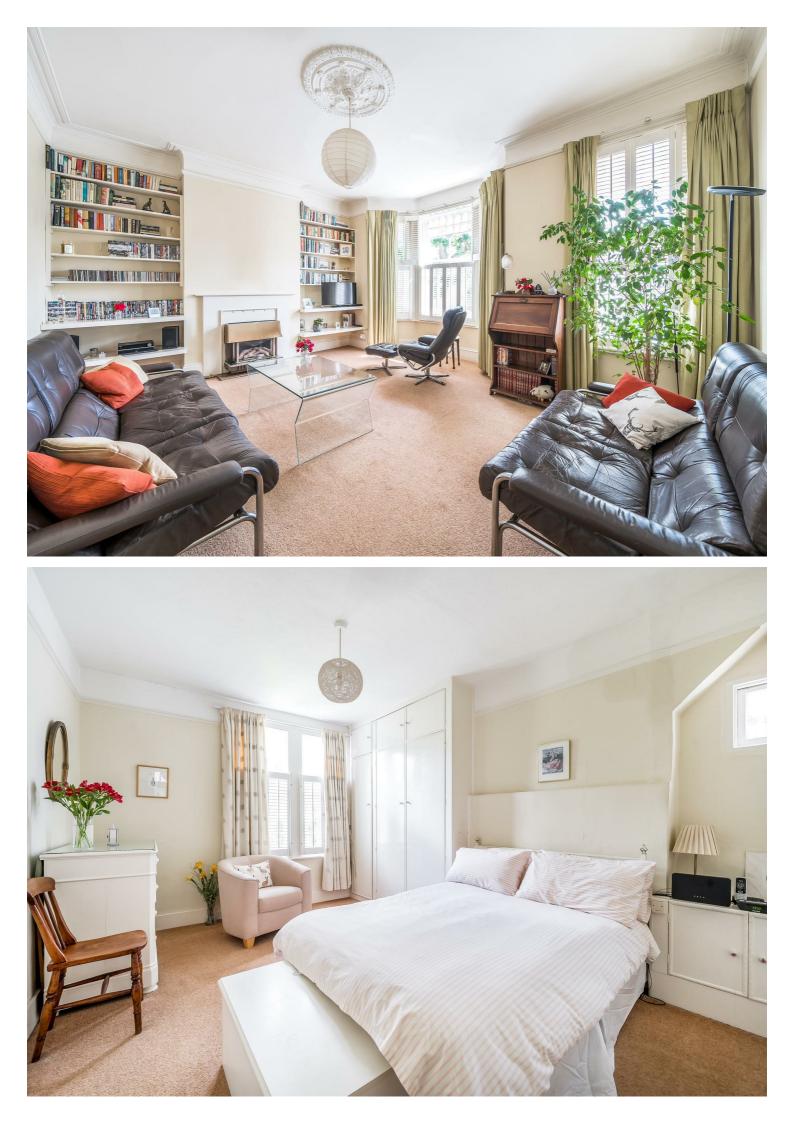

The Ground Floor comprises three reception rooms, a downstairs shower room and a private 53 ft rear garden. The First Floor features a bay fronted principal bedroom and two double bedrooms (one currently used as a kitchen), serviced by a family bathroom. Further benefits include a utility room and shed storage. There is potential for internal remodeling and also scope for side and loft extensions (STPP).

- Edwardian house offering 1,500 sq ft of accommodation
- 3 bedrooms, 3 reception rooms & 2 bathrooms
- Decorative ceiling cornicing & original fireplaces
- 53 ft private north-facing garden with shed storage space
- A number of excellent schools are also close by
- Potential for extensions (STPP)
- COUNCIL: Brent (F)