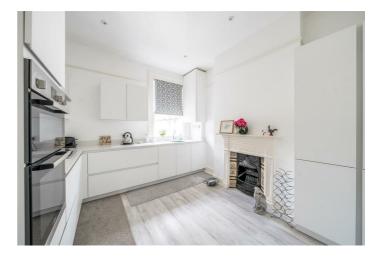

The Ground Floor comprises three reception rooms, a downstairs shower room and a private 53 ft rear garden. The First Floor features a bay fronted principal bedroom and two double bedrooms (one currently used as a kitchen), serviced by a family bathroom. Further benefits include a utility room and shed storage. There is potential for internal remodeling and also scope for side and loft extensions (STPP).