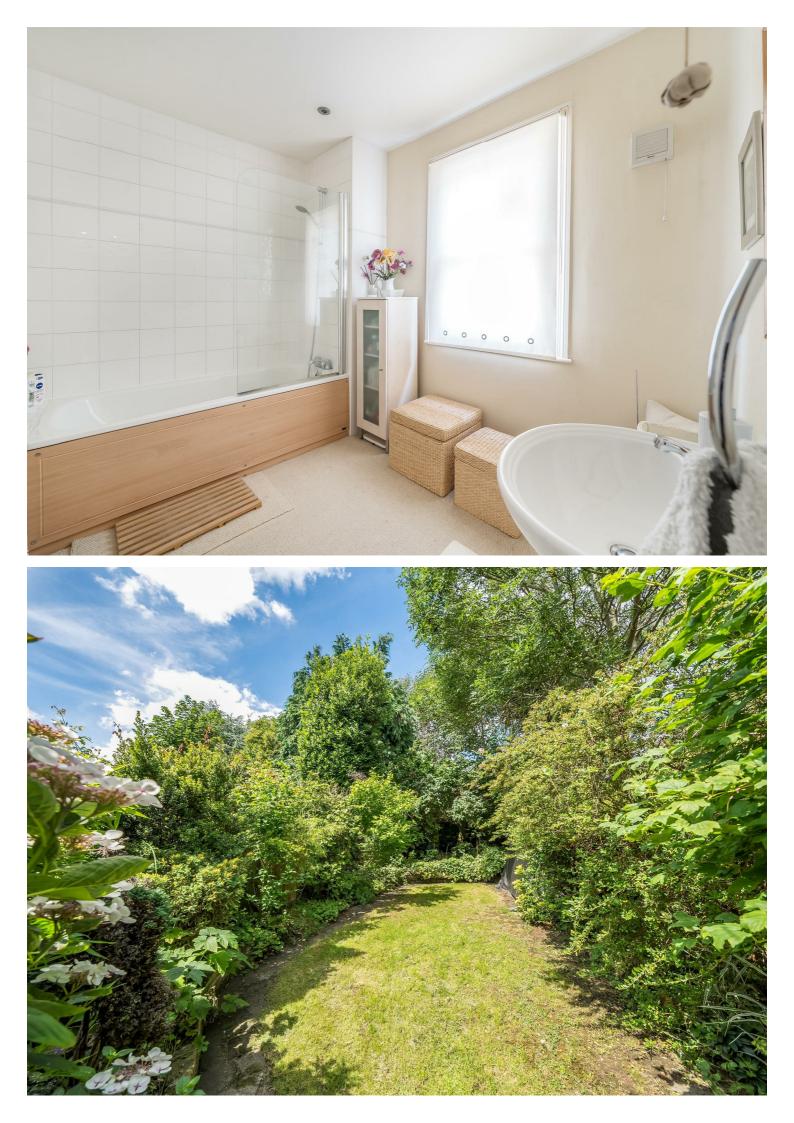

The Ground Floor comprises three reception rooms, a downstairs shower room and a private 53 ft rear garden. The First Floor features a bay fronted principal bedroom and two double bedrooms (one currently used as a kitchen), serviced by a family bathroom. Further benefits include a utility room and shed storage. There is potential for internal remodeling and also scope for side and loft extensions (STPP).

- Edwardian house offering 1,500 sq ft of accommodation
- 3 bedrooms, 3 reception rooms & 2 bathrooms
- Decorative ceiling cornicing & original fireplaces
- 53 ft private north-facing garden with shed storage space
- A number of excellent schools are also close by
- Potential for extensions (STPP)
- COUNCIL: Brent (F)