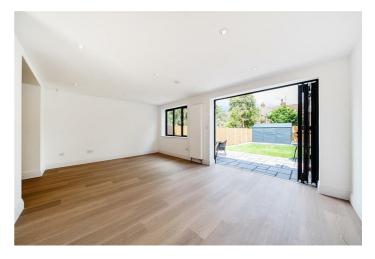

The principal double bedroom comprises an attractive bay sash window, with an adjoining en-suite shower room. The second double bedroom, is serviced by a separate bathroom. The sleek kitchen/dining area at the rear of the property is fully fitted, with integrated appliances, extensive storage, and a breakfast bar. Bi-folding doors in living area give access to the patio and garden. The property has recently undergone a full back-to-brick high specification, but sensitive renovation. This includes renewed electrics, plumbing, heating system and double glazing throughout.