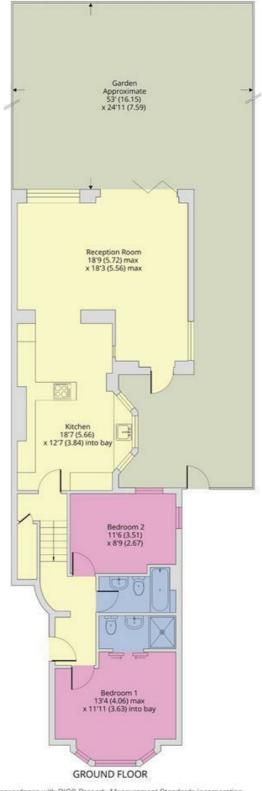

## Harlesden Gardens, London, NW10

Approximate Area = 921 sq ft / 85.5 sq m

For identification only - Not to scale

Floor plan produced in accordance with RICS Property Measurement Standards incorporating International Property Measurement Standards (IPMS2 Residential). © nichecom 2024. Produced for Camerons Stiff & Co. REF: 1141386