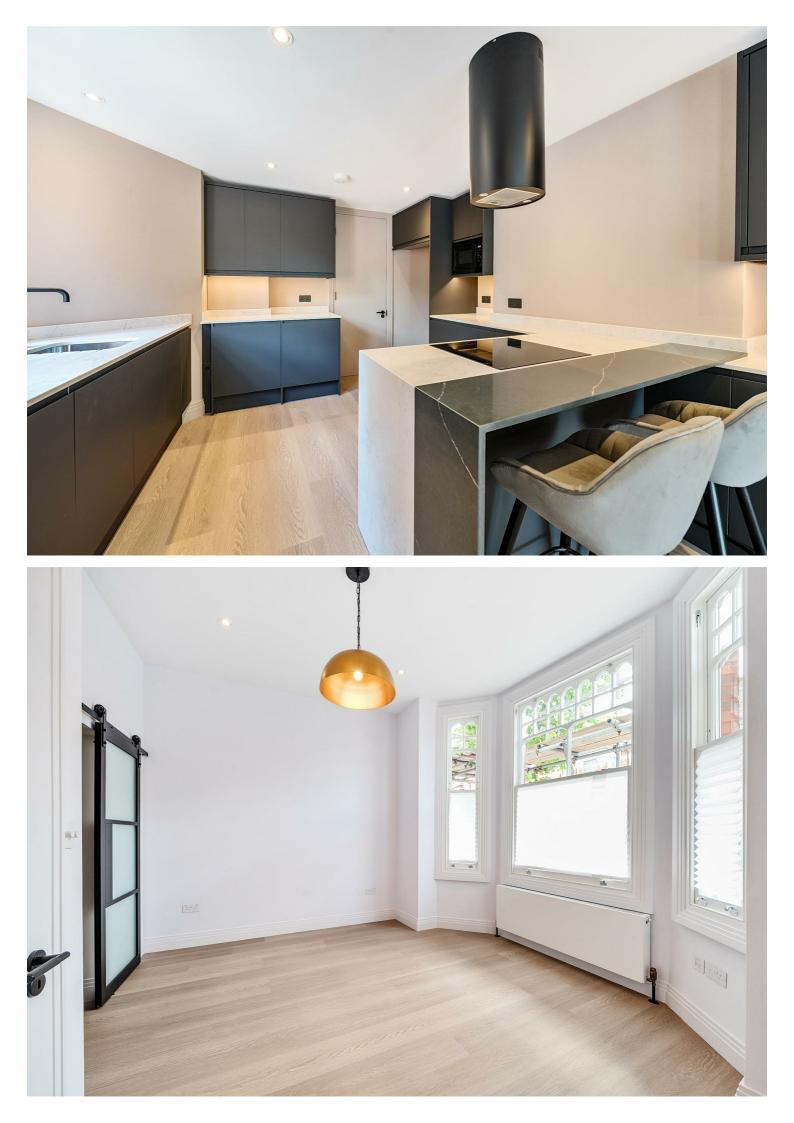

The principal double bedroom comprises an attractive bay sash window, with an adjoining en-suite shower room. The second double bedroom, is serviced by a separate bathroom. The sleek kitchen/dining area at the rear of the property is fully fitted, with integrated appliances, extensive storage, and a breakfast bar. Bi-folding doors in living area give access to the patio and garden. The property has recently undergone a full back-to-brick high specification, but sensitive renovation. This includes renewed electrics, plumbing, heating system and double glazing throughout.