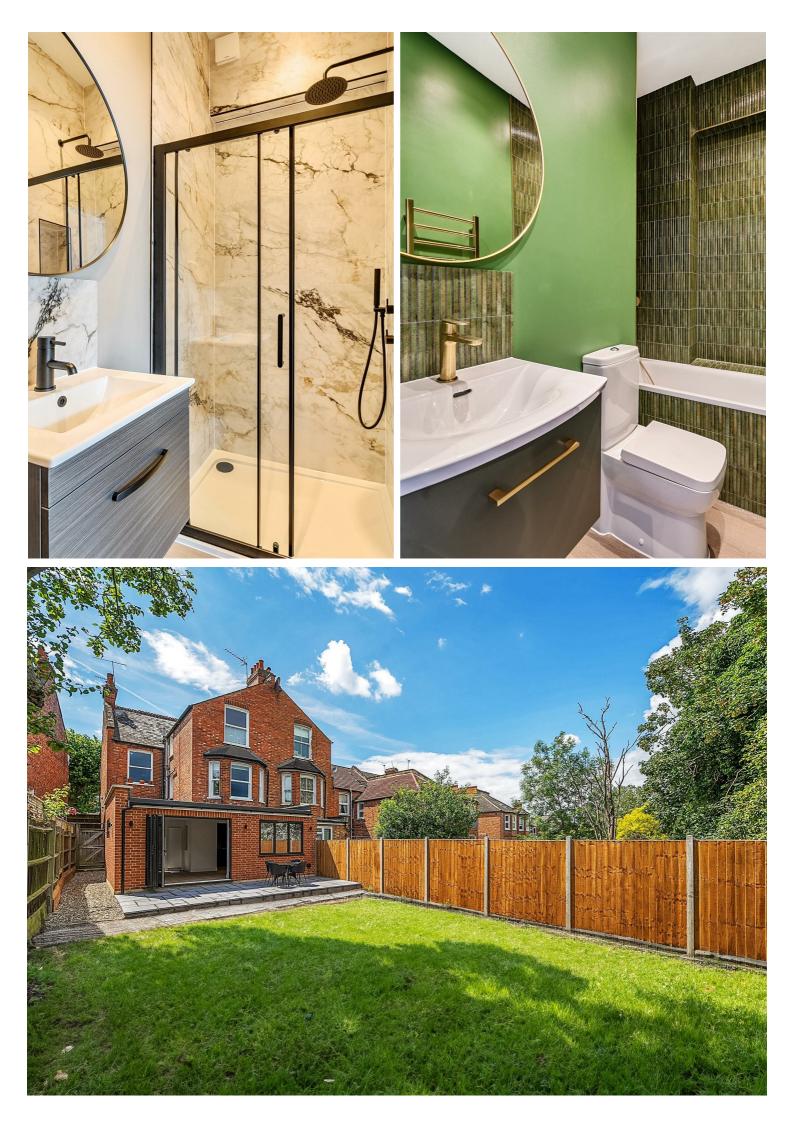

## Harlesden Gardens, NW10 Leasehold - £800,000

FOR SALE is this newly renovated Ground Floor, contemporary style two-bedroom garden flat. The property is situated within a substantial Edwardian semi-detached dwelling and consists of 921 sq ft of outstanding living accommodation. The side access leads to a generous and exclusive 53 ft rear garden, with a potential to create an additional studio/office.

The principal double bedroom comprises an attractive bay sash window, with an adjoining en-suite shower room. The second double bedroom, is serviced by a separate bathroom. The sleek kitchen/dining area at the rear of the property is fully fitted, with integrated appliances, extensive storage, and a breakfast bar. Bi-folding doors in living area give access to the patio and garden. The property has recently undergone a full back-to-brick high specification, but sensitive renovation. This includes renewed electrics, plumbing, heating system and double glazing throughout.

- Superb 2 bed Garden Flat offering 921 sq ft
- Back to brick entire renovation rear & side extension
- New DG windows, full electrical re-wiring & plumbing
- Contemporary en-suite bathroom & chic bathroom
- Good transport links in & out of London
- COUNCIL: Brent (C)