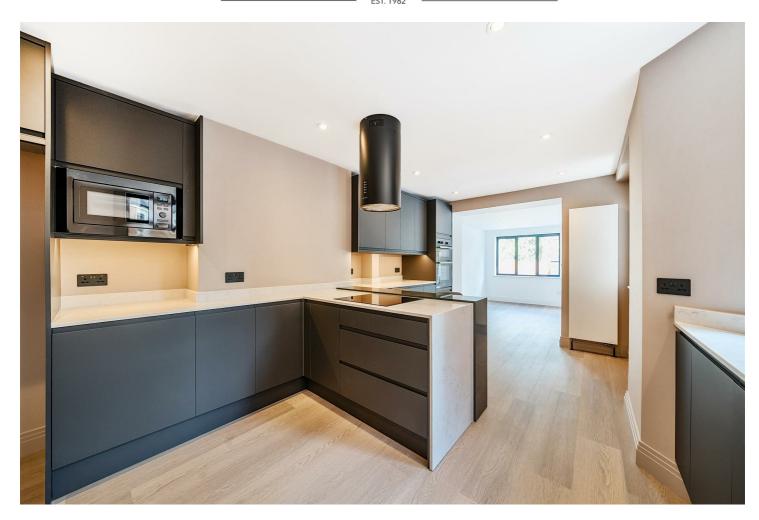

The principal double bedroom comprises an attractive bay sash window, with an adjoining en-suite shower room. The second double bedroom, is serviced by a separate bathroom. The sleek kitchen/dining area at the rear of the property is fully fitted, with integrated appliances, extensive storage, and a breakfast bar. Bi-folding doors in living area give access to the patio and garden. The property has recently undergone a full back-to-brick high specification, but sensitive renovation. This includes renewed electrics, plumbing, heating system and double glazing throughout.