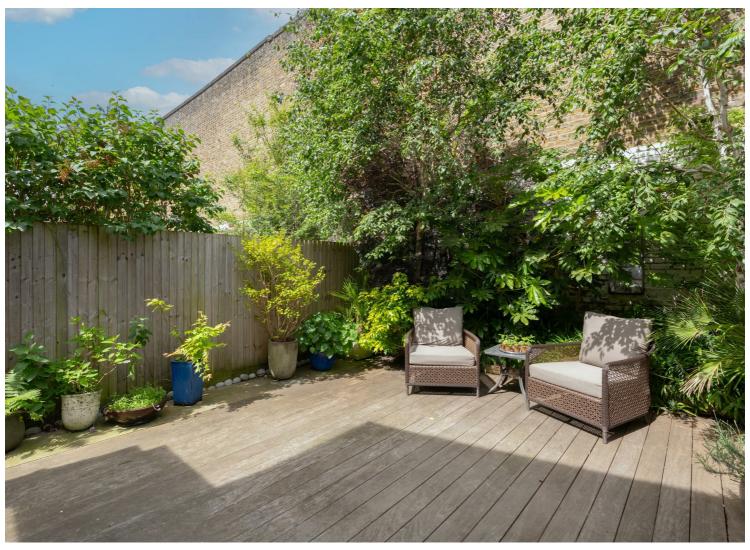

The front reception rooms boast exquisite ceiling cornicing, an original cast-iron fireplace and strip flooring. The rear is particularly impressive; the kitchen has been fitted to an outstanding specification and is abundant in natural light throughout the day owing to several glass apertures above the side-return. A rarity in Queen's Park, the house boasts a Lower Ground Floor which is currently used as a cinema room. There's also a shower room on this floor. The Upper Floors offer four bedrooms, a bathroom and a shower room. There's an abundance of eaves storage space on the Second Floor.