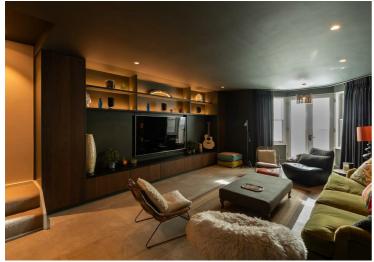

The front reception rooms boast exquisite ceiling cornicing, an original cast-iron fireplace and strip flooring. The rear is particularly impressive; the kitchen has been fitted to an outstanding specification and is abundant in natural light throughout the day owing to several glass apertures above the side-return. A rarity in Queen's Park, the house boasts a Lower Ground Floor which is currently used as a cinema room. There's also a shower room on this floor. The Upper Floors offer four bedrooms, a bathroom and a shower room. There's an abundance of eaves storage space on the Second Floor.