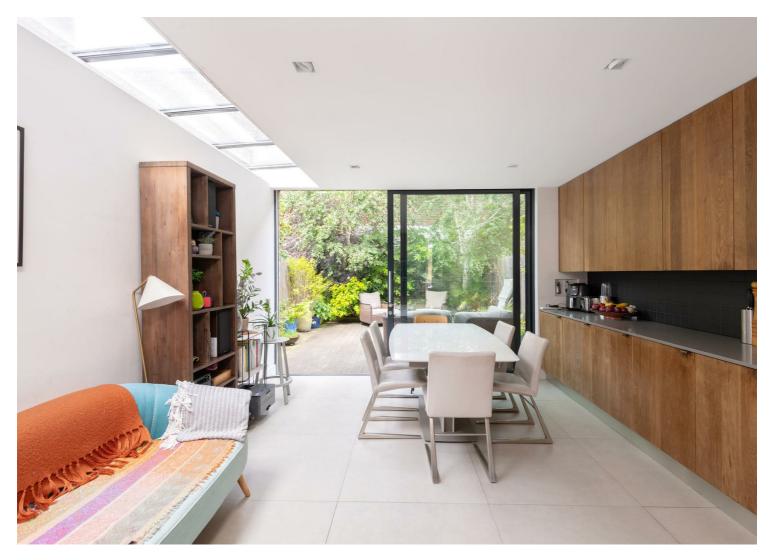

The front reception rooms boast exquisite ceiling cornicing, an original cast-iron fireplace and strip flooring. The rear is particularly impressive; the kitchen has been fitted to an outstanding specification and is abundant in natural light throughout the day owing to several glass apertures above the side-return. A rarity in Queen's Park, the house boasts a Lower Ground Floor which is currently used as a cinema room. There's also a shower room on this floor. The Upper Floors offer four bedrooms, a bathroom and a shower room. There's an abundance of eaves storage space on the Second Floor.