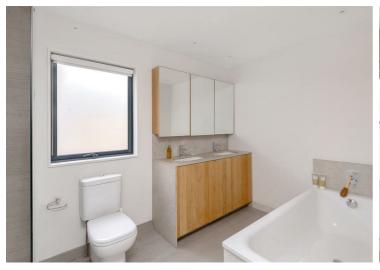

The front reception rooms boast exquisite ceiling cornicing, an original cast-iron fireplace and strip flooring. The rear is particularly impressive; the kitchen has been fitted to an outstanding specification and is abundant in natural light throughout the day owing to several glass apertures above the side-return. A rarity in Queen's Park, the house boasts a Lower Ground Floor which is currently used as a cinema room. There's also a shower room on this floor. The Upper Floors offer four bedrooms, a bathroom and a shower room. There's an abundance of eaves storage space on the Second Floor.