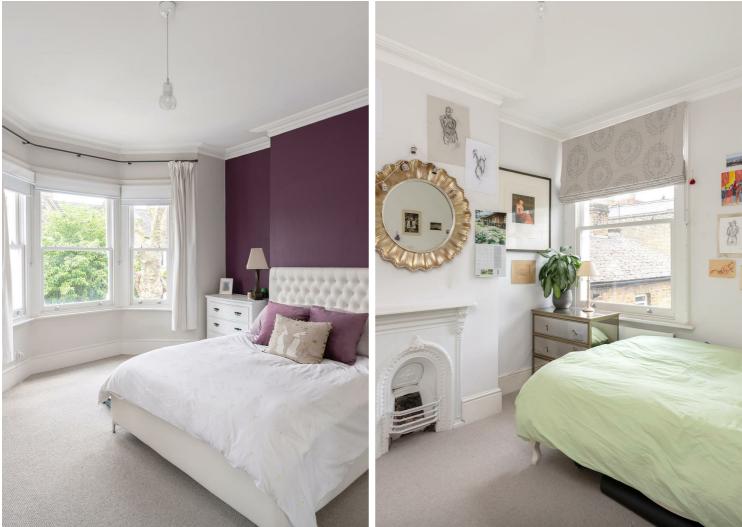

The front reception rooms boast exquisite ceiling cornicing, an original cast-iron fireplace and strip flooring. The rear is particularly impressive; the kitchen has been fitted to an outstanding specification and is abundant in natural light throughout the day owing to several glass apertures above the side-return. A rarity in Queen's Park, the house boasts a Lower Ground Floor which is currently used as a cinema room. There's also a shower room on this floor. The Upper Floors offer four bedrooms, a bathroom and a shower room. There's an abundance of eaves storage space on the Second Floor.