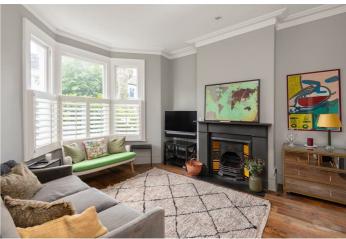

The front reception rooms boast exquisite ceiling cornicing, an original cast-iron fireplace and strip flooring. The rear is particularly impressive; the kitchen has been fitted to an outstanding specification and is abundant in natural light throughout the day owing to several glass apertures above the side-return. A rarity in Queen's Park, the house boasts a Lower Ground Floor which is currently used as a cinema room. There's also a shower room on this floor. The Upper Floors offer four bedrooms, a bathroom and a shower room. There's an abundance of eaves storage space on the Second Floor.