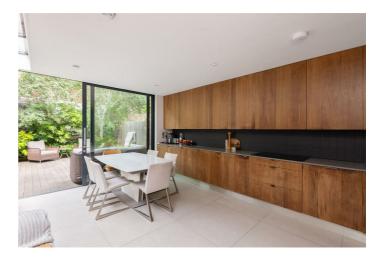

The front reception rooms boast exquisite ceiling cornicing, an original cast-iron fireplace and strip flooring. The rear is particularly impressive; the kitchen has been fitted to an outstanding specification and is abundant in natural light throughout the day owing to several glass apertures above the side-return. A rarity in Queen's Park, the house boasts a Lower Ground Floor which is currently used as a cinema room. There's also a shower room on this floor. The Upper Floors offer four bedrooms, a bathroom and a shower room. There's an abundance of eaves storage space on the Second Floor.