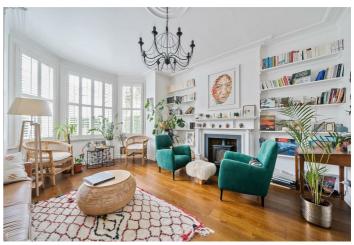

The Ground Floor comprises a bay fronted reception/dining room with a feature fireplace and exquisite ceiling cornicing, separated by French doors. The rear is particularly impressive, boasting a modern kitchen with fitted appliances leading to a mature 74 ft garden. The Upper Floors offer a principal bedroom with an en-suite shower room and plenty of eaves storage, four further bedrooms and a four piece family bathroom.

- 5 bedroom semi-detached house offering 1,870 sq ft
- 74 ft mature south-facing garden
- Feature fireplace, exquisite ceiling cornicing & wood flooring
- Premium double glazed windows
- Transport links include Willesden Green (Jubilee Zone 2)
- COUNCIL: Brent (F)