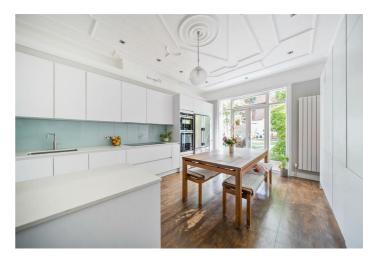

The Ground Floor comprises a bay fronted reception/dining room with a feature fireplace and exquisite ceiling cornicing, separated by French doors. The rear is particularly impressive, boasting a modern kitchen with fitted appliances leading to a mature 74 ft garden. The Upper Floors offer a principal bedroom with an en-suite shower room and plenty of eaves storage, four further bedrooms and a four piece family bathroom.