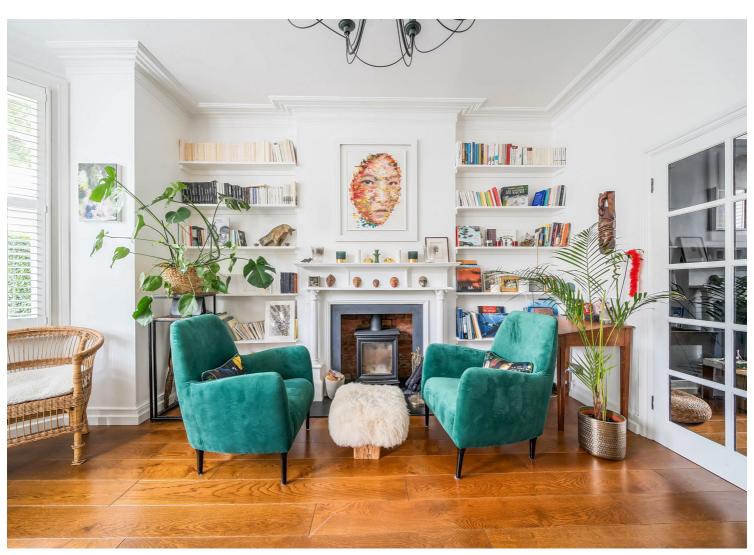

The Ground Floor comprises a bay fronted reception/dining room with a feature fireplace and exquisite ceiling cornicing, separated by French doors. The rear is particularly impressive, boasting a modern kitchen with fitted appliances leading to a mature 74 ft garden. The Upper Floors offer a principal bedroom with an en-suite shower room and plenty of eaves storage, four further bedrooms and a four piece family bathroom.

- 5 bedroom semi-detached house offering 1,870 sq ft
- 74 ft mature south-facing garden
- Feature fireplace, exquisite ceiling cornicing & wood flooring
- Premium double glazed windows
- Transport links include Willesden Green (Jubilee Zone 2)
- COUNCIL: Brent (F)