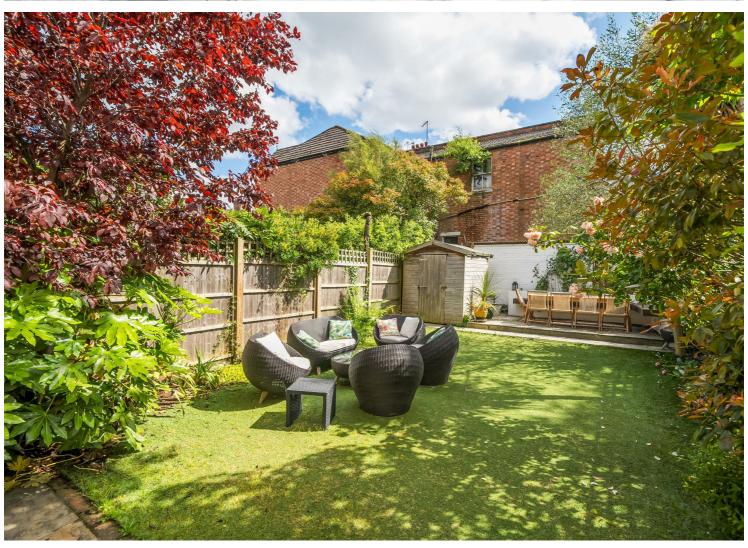

The Ground Floor comprises a bay fronted reception/dining room with a feature fireplace and exquisite ceiling cornicing, separated by French doors. The rear is particularly impressive, boasting a modern kitchen with fitted appliances leading to a mature 74 ft garden. The Upper Floors offer a principal bedroom with an en-suite shower room and plenty of eaves storage, four further bedrooms and a four piece family bathroom.

- 5 bedroom semi-detached house offering 1,870 sq ft
- 74 ft mature south-facing garden
- Feature fireplace, exquisite ceiling cornicing & wood flooring
- Premium double glazed windows
- Transport links include Willesden Green (Jubilee Zone 2)
- COUNCIL: Brent (F)