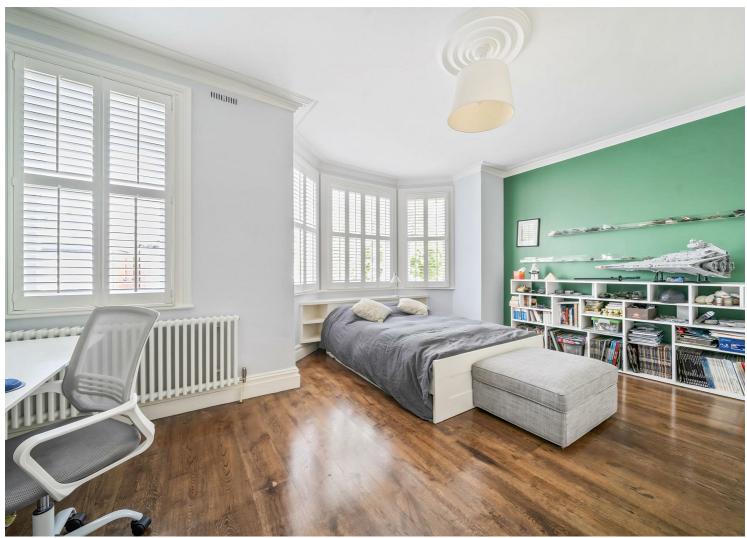

The Ground Floor comprises a bay fronted reception/dining room with a feature fireplace and exquisite ceiling cornicing, separated by French doors. The rear is particularly impressive, boasting a modern kitchen with fitted appliances leading to a mature 74 ft garden. The Upper Floors offer a principal bedroom with an en-suite shower room and plenty of eaves storage, four further bedrooms and a four piece family bathroom.

- 5 bedroom semi-detached house offering 1,870 sq ft
- 74 ft mature south-facing garden
- Feature fireplace, exquisite ceiling cornicing & wood flooring
- Premium double glazed windows
- Transport links include Willesden Green (Jubilee Zone 2)
- COUNCIL: Brent (F)