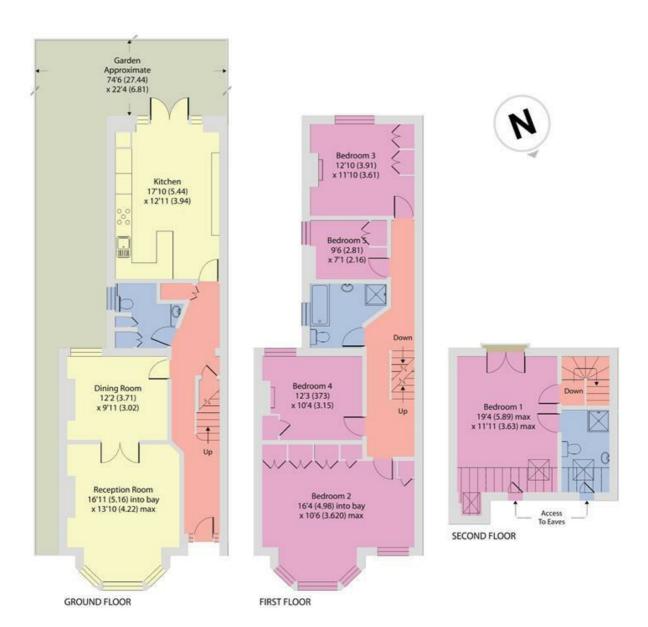

## Melrose Avenue, NW2 Freehold - £1,499,950

For Sale is this semi-detached five bedroom Edwardian house, offering 1,870 sq ft of beautiful accommodation. The property boasts an eclectic mixture of sympathetic contemporary design and original Edwardian architectural features.

The Ground Floor comprises a bay fronted reception/dining room with a feature fireplace and exquisite ceiling cornicing, separated by French doors. The rear is particularly impressive, boasting a modern kitchen with fitted appliances leading to a mature 74 ft garden. The Upper Floors offer a principal bedroom with an en-suite shower room and plenty of eaves storage, four further bedrooms and a four piece family bathroom.

- 5 bedroom semi-detached house offering 1,870 sq ft
- 74 ft mature south-facing garden
- Feature fireplace, exquisite ceiling cornicing & wood flooring
- Premium double glazed windows
- Transport links include Willesden Green (Jubilee Zone 2)
- COUNCIL: Brent (F)

## Melrose Avenue, London, NW2

Approximate Area = 1870 sq ft / 173.7 sq m Limited Use Area(s) = 64 sq ft / 6 sq m Total = 1934 sq ft / 179.7 sq m

For identification only - Not to scale

Floor plan produced in accordance with RICS Property Measurement Standards incorporating International Property Measurement Standards (IPMS2 Residential). © nichecom 2024. Produced for Camerons Stiff & Co. REF: 1134354