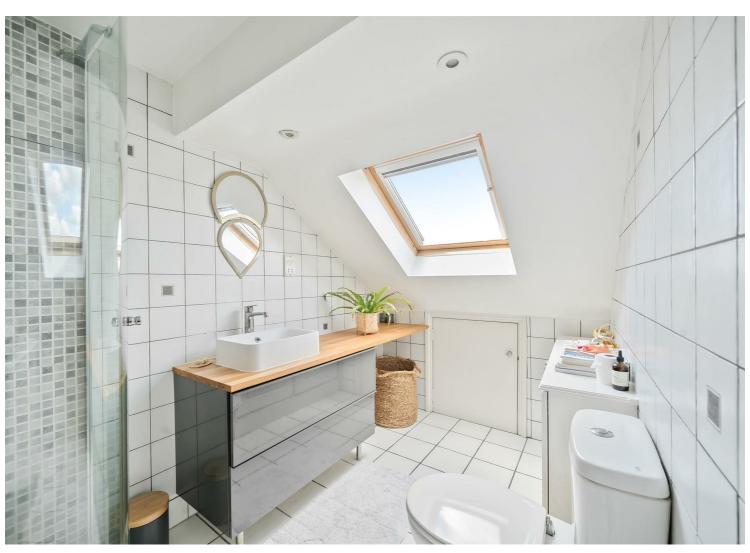

The Ground Floor comprises a bay fronted reception/dining room with a feature fireplace and exquisite ceiling cornicing, separated by French doors. The rear is particularly impressive, boasting a modern kitchen with fitted appliances leading to a mature 74 ft garden. The Upper Floors offer a principal bedroom with an en-suite shower room and plenty of eaves storage, four further bedrooms and a four piece family bathroom.