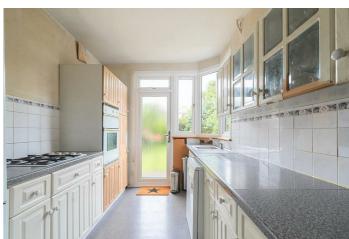

The property comprises of a bay fronted reception/dining room with a feature fireplace, a well-equipped kitchen, a guest WC, three spacious bedrooms and a three piece family bathroom. Further benefits include a 15ft garage to the side of the house and a 56ft westerly-facing mature garden. There is potential to add further accommodation from the rear, side and loft extensions (STPP).