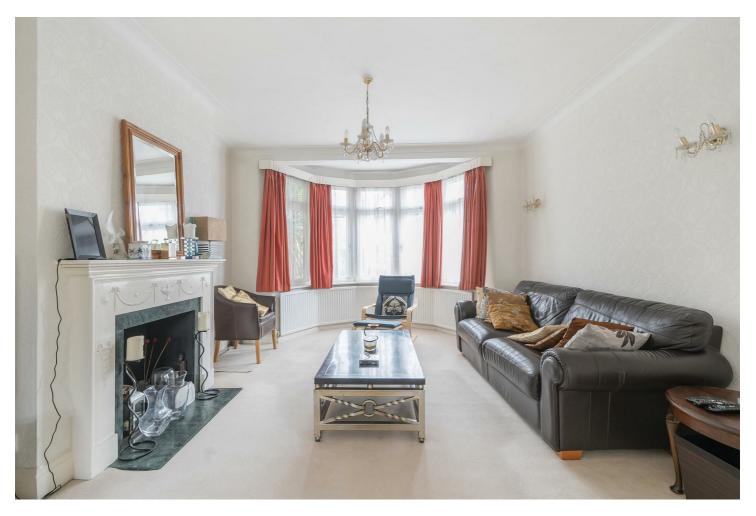

The property comprises of a bay fronted reception/dining room with a feature fireplace, a well-equipped kitchen, a guest WC, three spacious bedrooms and a three piece family bathroom. Further benefits include a 15ft garage to the side of the house and a 56ft westerly-facing mature garden. There is potential to add further accommodation from the rear, side and loft extensions (STPP).