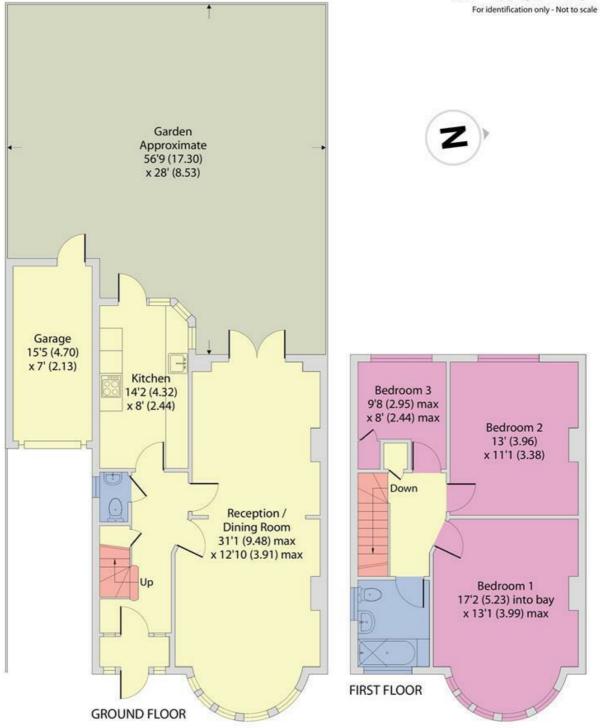

## Park View Road, London, NW10

Approximate Area = 1152 sq ft / 107 sq m Garage = 108 sq ft / 10 sq mTotal = 1260 sq ft / 117 sq m

Floor plan produced in accordance with RICS Property Measurement Standards incorporating International Property Measurement Standards (IPMS2 Residential). © nichecom 2024. Produced for Camerons Stiff & Co. REF: 1129819