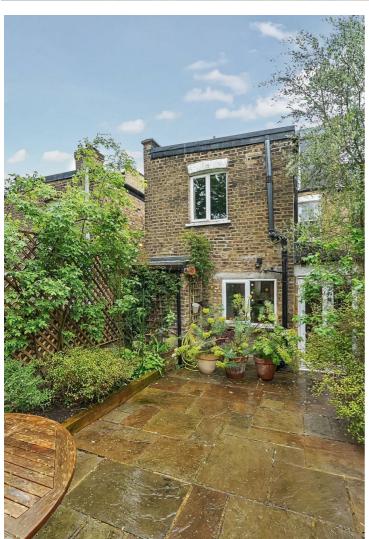

The Ground Floor comprises a reception room, a kitchen/dining area, a guest WC and a 25 ft patio accessible via French doors through the kitchen. The First Floor offers three bedrooms and a family bathroom featuring a stand-alone bathtub and double vanities. The principal en-suite bedroom is on the Second Floor and benefits from a balcony with wonderful views.