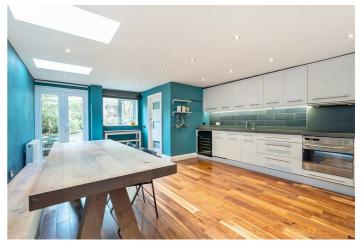

The Ground Floor comprises a reception room, a kitchen/dining area, a guest WC and a 25 ft patio accessible via French doors through the kitchen. The First Floor offers three bedrooms and a family bathroom featuring a stand-alone bathtub and double vanities. The principal en-suite bedroom is on the Second Floor and benefits from a balcony with wonderful views.

- 4 bedroom Victorian terraced house offering 1,574 sq ft
- Large 25ft reception room & 29ft kitchen/diner
- Bedroom 1 in loft room, family bathroom
- COUNCIL: Hammersmith & Fulham (E)

 $020\,7328\,2828$ 