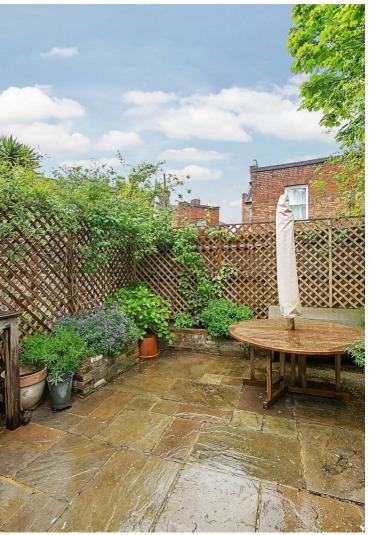

The Ground Floor comprises a reception room, a kitchen/dining area, a guest WC and a 25 ft patio accessible via French doors through the kitchen. The First Floor offers three bedrooms and a family bathroom featuring a stand-alone bathtub and double vanities. The principal en-suite bedroom is on the Second Floor and benefits from a balcony with wonderful views.