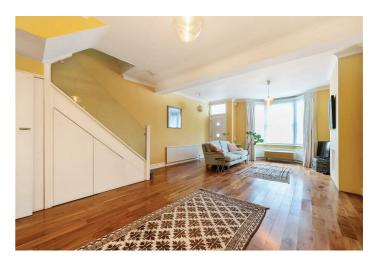

The Ground Floor comprises a reception room, a kitchen/dining area, a guest WC and a 25 ft patio accessible via French doors through the kitchen. The First Floor offers three bedrooms and a family bathroom featuring a stand-alone bathtub and double vanities. The principal en-suite bedroom is on the Second Floor and benefits from a balcony with wonderful views.