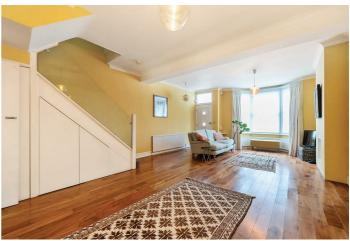

The Ground Floor comprises a reception room, a kitchen/dining area, a guest WC and a 25 ft patio accessible via French doors through the kitchen. The First Floor offers three bedrooms and a family bathroom featuring a stand-alone bathtub and double vanities. The principal ensuite bedroom is on the Second Floor and benefits from a balcony with wonderful views.