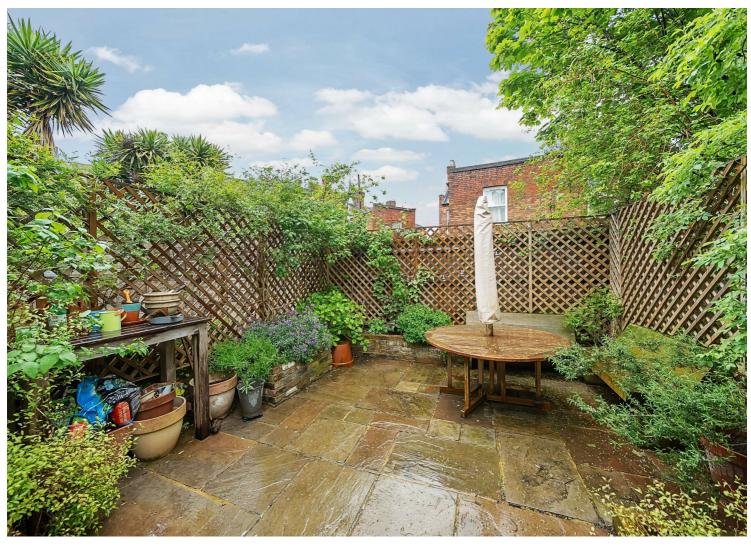

The Ground Floor comprises a reception room, a kitchen/dining area, a guest WC and a 25 ft patio accessible via French doors through the kitchen. The First Floor offers three bedrooms and a family bathroom featuring a stand-alone bathtub and double vanities. The principal ensuite bedroom is on the Second Floor and benefits from a balcony with wonderful views.

- 4 bedroom Victorian terraced house offering 1,574 sq ft
- 25 ft private patio
- Kensal Green (Overground & Bakerloo Zone 2)
- COUNCIL: Hammersmith & Fulham (E)

020 7328 2828 enquiries@cameronsstiff.co.uk cameronsstiff.co.uk