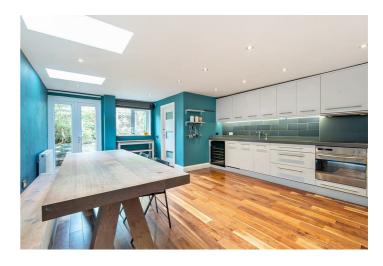

The Ground Floor comprises a reception room, a kitchen/dining area, a guest WC and a 25 ft patio accessible via French doors through the kitchen. The First Floor offers three bedrooms and a family bathroom featuring a stand-alone bathtub and double vanities. The principal ensuite bedroom is on the Second Floor and benefits from a balcony with wonderful views.