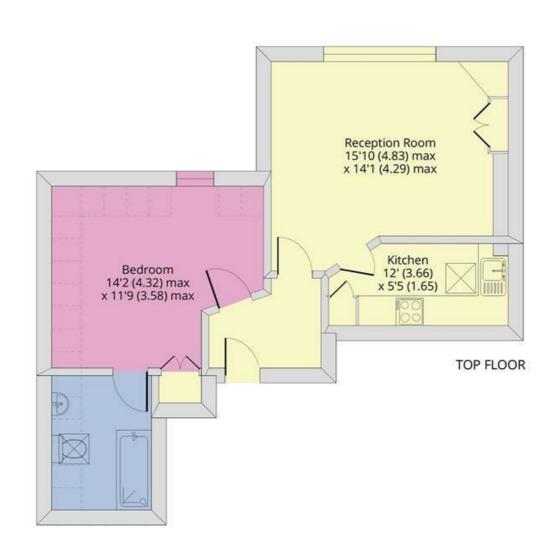

## Willesden Lane, London, NW2 Approximate Area = 476 sq ft / 44.2 sq m

Limited Use Area = 61 sq ft / 5.7 sq m Total = 537 sq ft / 49.9 sq m

For identification only - Not to scale

**Denotes restricted** head height

Floor plan produced in accordance with RICS Property Measurement Standards incorporating International Property Measurement Standards (IPMS2 Residential). © nichecom 2024. Produced for Camerons Stiff & Co. REF: 1110681