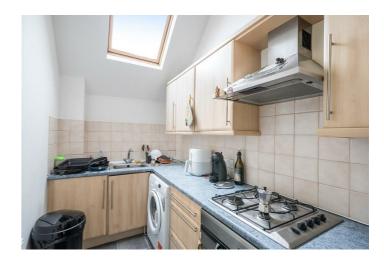

This bright and airy flat comprises a 15 ft reception room with wood style flooring and high ceilings, a separate kitchen with fitted appliances and a 14 ft bedroom with fitted wardrobes, serviced by an en-suite bathroom. Further benefits include private parking space, no upper chain and plenty of storage space.