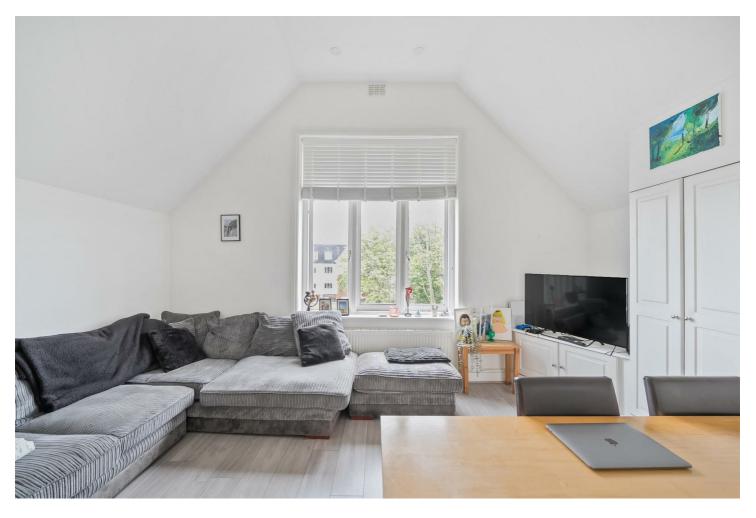

This bright and airy flat comprises a 15 ft reception room with wood style flooring and high ceilings, a separate kitchen with fitted appliances and a 14 ft bedroom with fitted wardrobes, serviced by an en-suite bathroom. Further benefits include private parking space, no upper chain and plenty of storage space.