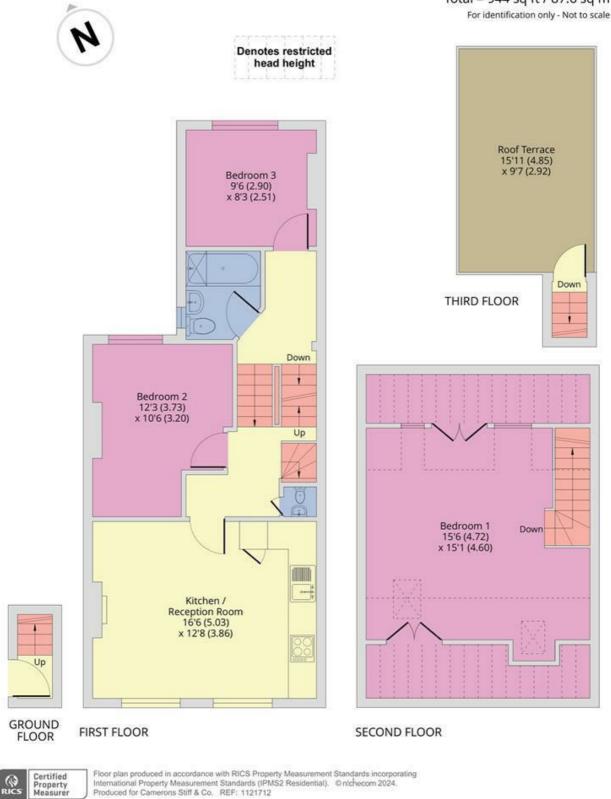

### Shirland Road, London, W9

Approximate Area = 733 sq ft / 68 sq m Limited Use Area(s) = 211 sq ft / 19.6 sq m Total = 944 sq ft / 87.6 sq m

EPC: C Ref: 18879128

You may download, store and use the material for your own personal use and research. You may not republish, retransmit, redistribute or otherwise make the material available to any party or make the same available on any website, online service or bulletin board of your own or of any other party or make the same available in hard copy or in any other media without the website owner's express prior written consent. The website owner's copyright must remain on all reproductions of material taken from this website.