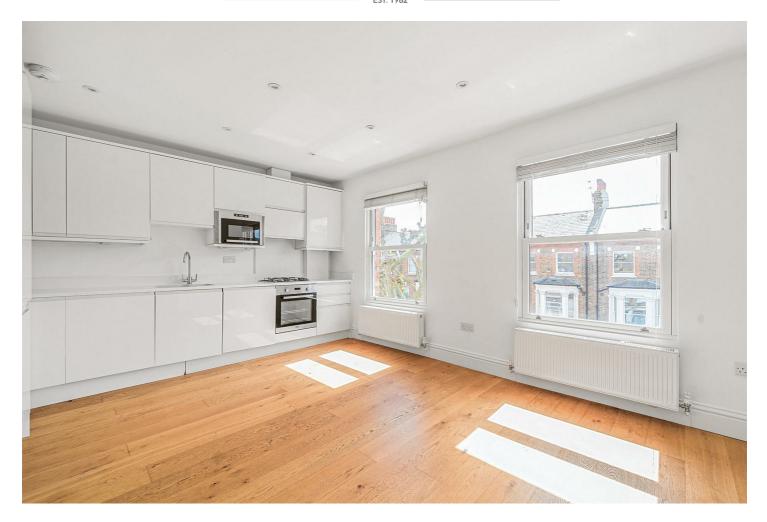

#### Share of Freehold - £675,000

For Sale is this well presented three bedroom duplex flat arranged over the First and Second Floors of this character building, offering 733 sq ft of accommodation.

Filled with natural light and hardwood flooring, the First Floor comprises a south facing open plan reception/kitchen with a full range of modern fitted appliances, two double bedrooms, a family bathroom and a guest WC. The Second Floor offers the principal bedroom with plenty of eaves storage and stairs leading onto the 15 ft private roof terrace with stunning views over London.