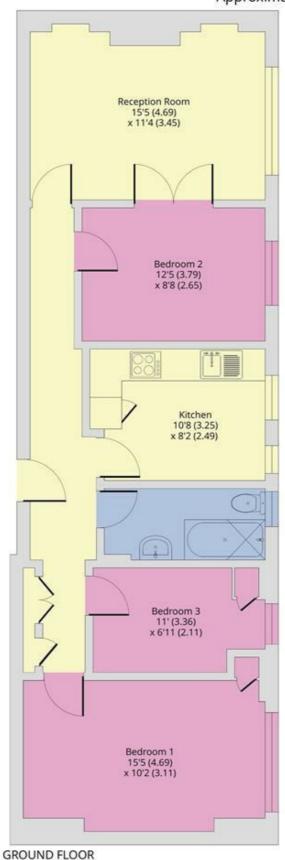

## Mapesbury Road, London, NW2

Approximate Area = 818 sq ft / 76 sq m

**EPC: D** Ref: 18874947

Floor plan produced in accordance with RICS Property Measurement Standards incorporating International Property Measurement Standards (IPMS2 Residential). 