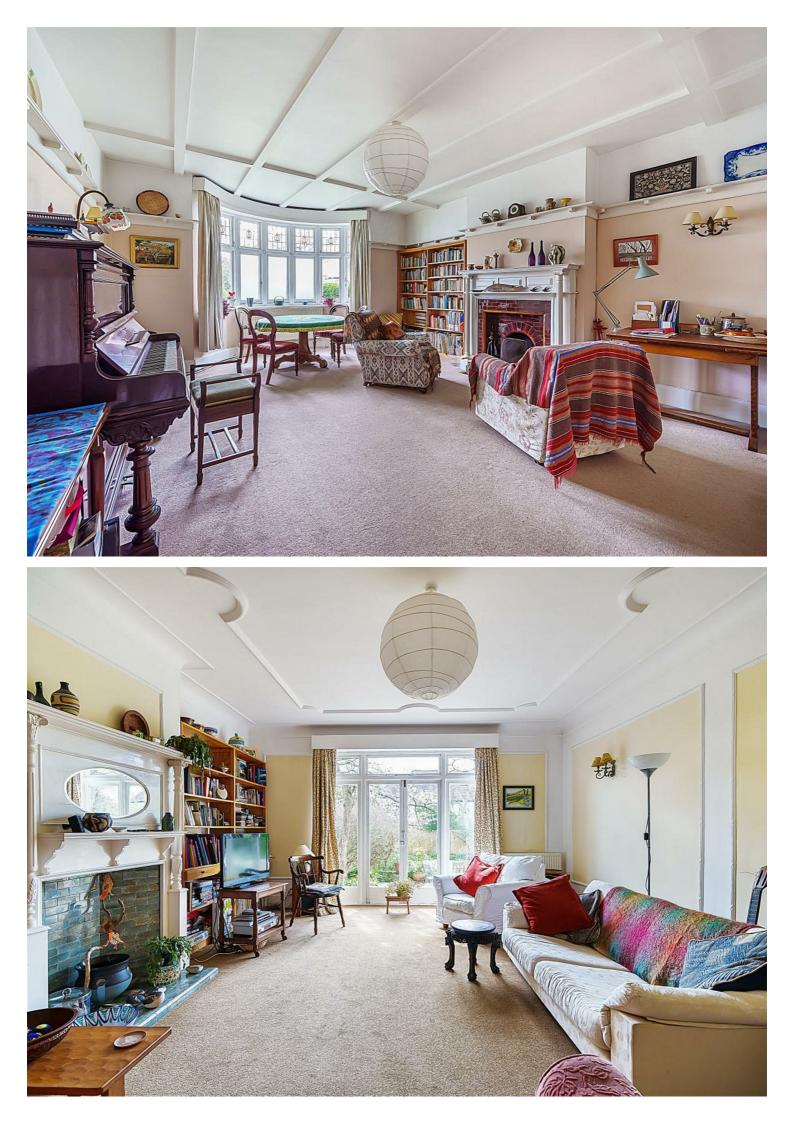

#### Freehold - £2,150,000

A substantial imposing end-of-terrace house spanning 2909 sq ft, occupying a commanding position on a sought-after road in the heart of West Hampstead.

The Ground Floor is constituted around a main entrance hallway. There are 2 generous reception rooms. The property offers a plethora of 1920s architectural features, including ceiling cornicing, fireplaces and hardwood parquet flooring. The kitchen is located at the rear. There would be provision (STPP) to extend rearward to create a openplan space with wonderful views over the expansive garden. The First Floor offers 5 bedrooms serviced by a family bathroom. The loft could also be built into (STPP) to create a principal suite on the top floor.