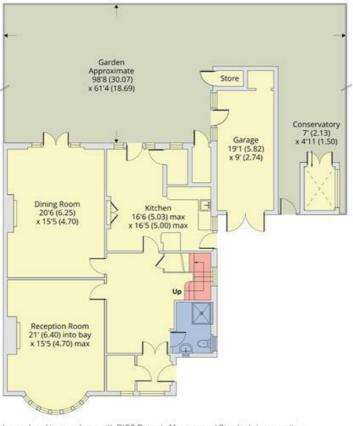

#### Freehold - £2,150,000

A substantial imposing end-of-terrace house spanning 2909 sq ft, occupying a commanding position on a sought-after road in the heart of West Hampstead.

The Ground Floor is constituted around a main entrance hallway. There are 2 generous reception rooms. The property offers a plethora of 1920s architectural features, including ceiling cornicing, fireplaces and hardwood parquet flooring. The kitchen is located at the rear. There would be provision (STPP) to extend rearward to create a openplan space with wonderful views over the expansive garden. The First Floor offers 5 bedrooms serviced by a family bathroom. The loft could also be built into (STPP) to create a principal suite on the top floor.

## Menelik Road, London, NW2

Approximate Area = 2690 sq ft / 249.9 sq m (excludes store) Garage = 185 sq ft / 17.1 sq m Outbuilding = 34 sq ft / 3.1 sq m Total = 2909 sq ft / 270.1 sq m For identification only - Not to scale