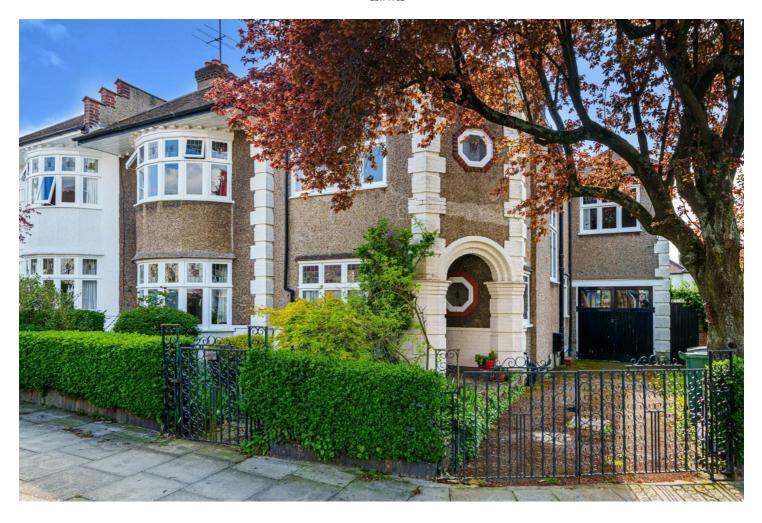

#### Freehold - £2,150,000

A substantial imposing end-of-terrace house spanning 2909 sq ft, occupying a commanding position on a sought-after road in the heart of West Hampstead.

The Ground Floor is constituted around a main entrance hallway. There are 2 generous reception rooms. The property offers a plethora of 1920s architectural features, including ceiling cornicing, fireplaces and hardwood parquet flooring. The kitchen is located at the rear. There would be provision (STPP) to extend rearward to create a openplan space with wonderful views over the expansive garden. The First Floor offers 5 bedrooms serviced by a family bathroom. The loft could also be built into (STPP) to create a principal suite on the top floor.

Menelik Road is a gorgeous 1920s residential hamlet just east of West Hampstead, moments away from numerous restaurants/bars on West End Lane.

- 5 bedroom end of terrace house offering 2909 sq ft
- Beautiful expansive 99 ft garden with large lawn area
- State & private Primary/Secondary schools within easy reach
- West Hampstead (Jubilee Zone 2) & Thames link
- Camden Council (G)