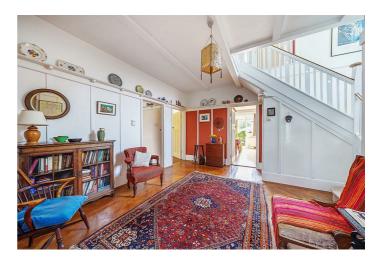

#### Freehold - £2,150,000

A substantial imposing end-of-terrace house spanning 2909 sq ft, occupying a commanding position on a sought-after road in the heart of West Hampstead.

The Ground Floor is constituted around a main entrance hallway. There are 2 generous reception rooms. The property offers a plethora of 1920s architectural features, including ceiling cornicing, fireplaces and hardwood parquet flooring. The kitchen is located at the rear. There would be provision (STPP) to extend rearward to create a openplan space with wonderful views over the expansive garden. The First Floor offers 5 bedrooms serviced by a family bathroom. The loft could also be built into (STPP) to create a principal suite on the top floor.