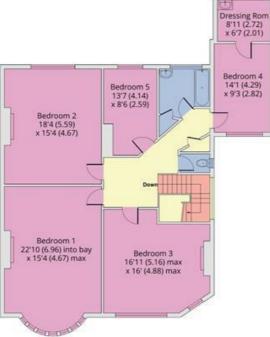

#### Freehold - £2,150,000

A substantial imposing end-of-terrace house spanning 2909 sq ft, occupying a commanding position on a sought-after road in the heart of West Hampstead.

The Ground Floor is constituted around a main entrance hallway. There are 2 generous reception rooms. The property offers a plethora of 1920s architectural features, including ceiling cornicing, fireplaces and hardwood parquet flooring. The kitchen is located at the rear. There would be provision (STPP) to extend rearward to create a openplan space with wonderful views over the expansive garden. The First Floor offers 5 bedrooms serviced by a family bathroom. The loft could also be built into (STPP) to create a principal suite on the top floor.

## Menelik Road, London, NW2

Approximate Area = 2690 sq ft / 249.9 sq m (excludes store) Garage = 185 sq ft / 17.1 sq m Outbuilding = 34 sq ft / 3.1 sq m Total = 2909 sq ft / 270.1 sq m For identification only - Not to scale