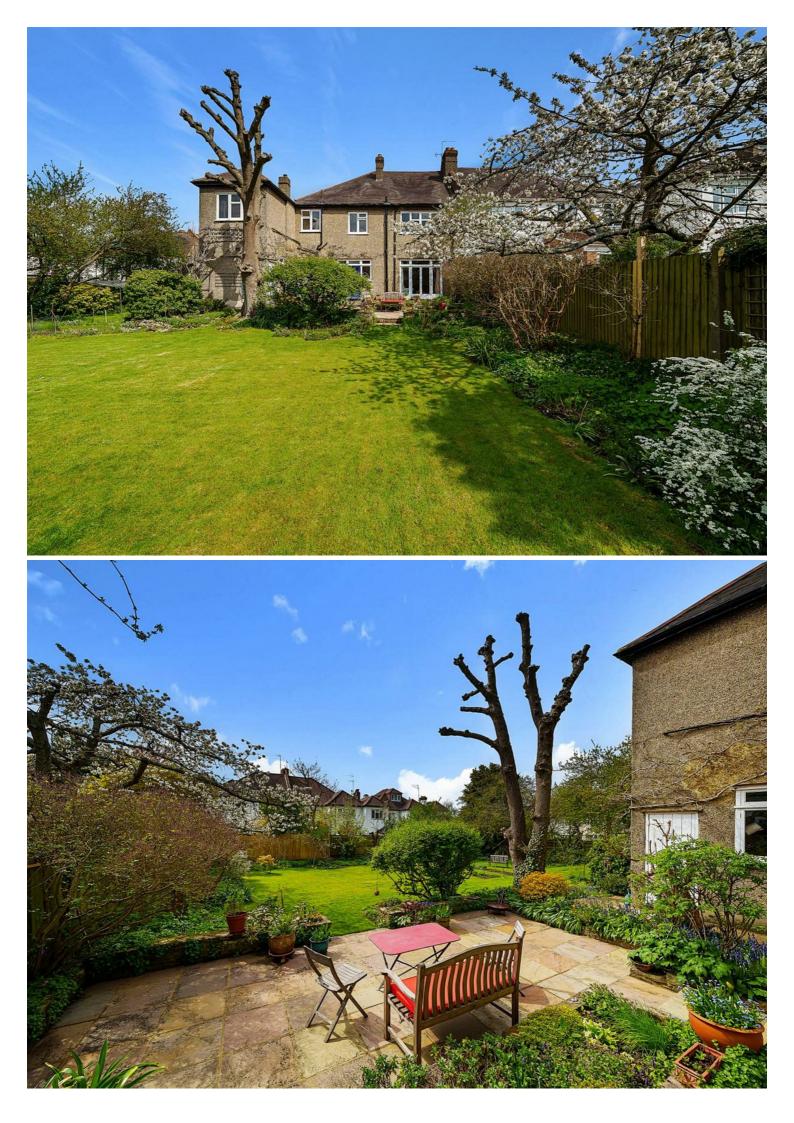

#### Freehold - £2,150,000

A substantial imposing end-of-terrace house spanning 2909 sq ft, occupying a commanding position on a sought-after road in the heart of West Hampstead.

The Ground Floor is constituted around a main entrance hallway. There are 2 generous reception rooms. The property offers a plethora of 1920s architectural features, including ceiling cornicing, fireplaces and hardwood parquet flooring. The kitchen is located at the rear. There would be provision (STPP) to extend rearward to create a openplan space with wonderful views over the expansive garden. The First Floor offers 5 bedrooms serviced by a family bathroom. The loft could also be built into (STPP) to create a principal suite on the top floor.

Menelik Road is a gorgeous 1920s residential hamlet just east of West Hampstead, moments away from numerous restaurants/bars on West End Lane.

- 5 bedroom end of terrace house offering 2909 sq ft
- Beautiful expansive 99 ft garden with large lawn area
- State & private Primary/Secondary schools within easy reach
- West Hampstead (Jubilee Zone 2) & Thames link
- Camden Council (G)