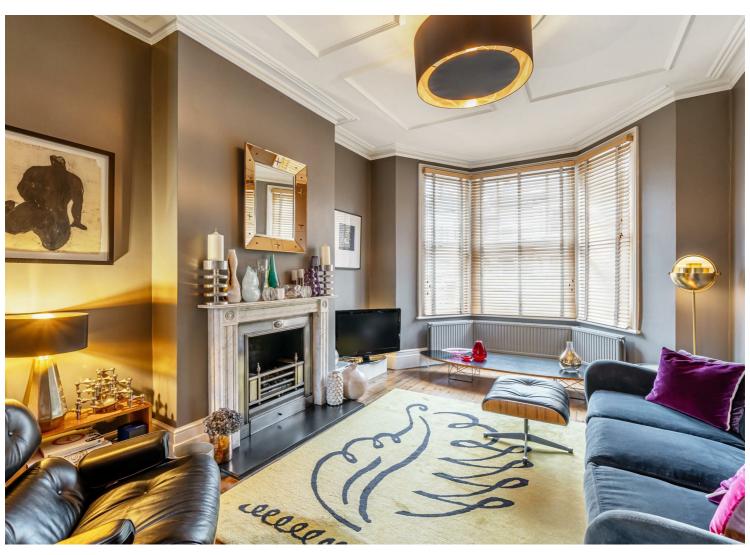

# Carlisle Road, NW6 Freehold - £1.799.950

FOR SALE is this sophisticated three bedroom terraced house spanning 1,381 sq ft of elegant living accommodation.

This house offers a bright bay-fronted reception room with high ceilings, complete with a beautiful marble feature fireplace and stripped wooden flooring. A charming dining room opens to the front reception room and separate openplan kitchen/breakfast area. There are concertina doors that lead directly on to a 56 ft rear garden featuring patios on both ends. The First Floor comprises three spacious bedrooms all with unique characteristics. A beautifully-presented three-piece family bathroom completes this home.

- $\bullet\,$  3 bedroom terraced house offering 1,381 sq ft of accommodation
- $\bullet\,$  Concertina doors leading to private 56 ft garden
- $\bullet\,$  High ceilings, cornicing, feature fireplaces & wooden flooring
- Queen's Park (Bakerloo) & Brondesbury Park (Overground Zone 2)
- Viewing is highly recommended
- COUNCIL: Brent (F)