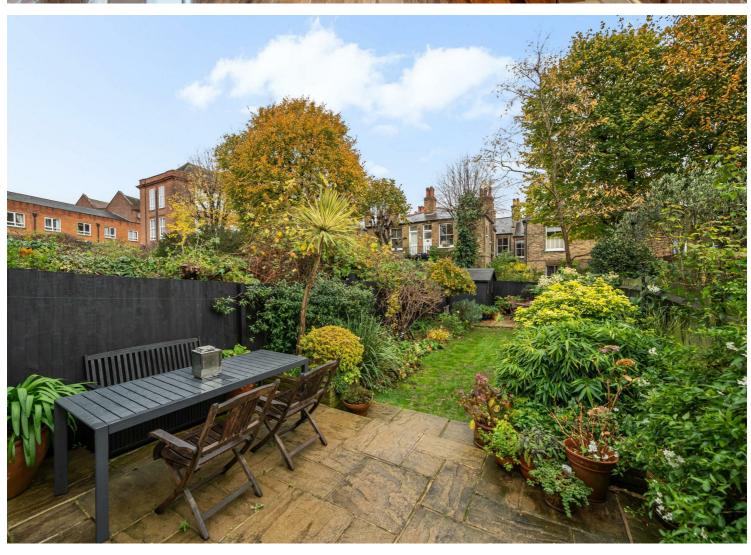

# Carlisle Road, NW6 Freehold - £1.799.950

FOR SALE is this sophisticated three bedroom terraced house spanning 1,381 sq ft of elegant living accommodation.

This house offers a bright bay-fronted reception room with high ceilings, complete with a beautiful marble feature fireplace and stripped wooden flooring. A charming dining room opens to the front reception room and separate openplan kitchen/breakfast area. There are concertina doors that lead directly on to a 56 ft rear garden featuring patios on both ends. The First Floor comprises three spacious bedrooms all with unique characteristics. A beautifully-presented three-piece family bathroom completes this home.

- $\bullet\,$  3 bedroom terraced house offering 1,381 sq ft of accommodation
- $\bullet\,$  Concertina doors leading to private 56 ft garden
- $\bullet\,$  High ceilings, cornicing, feature fireplaces & wooden flooring
- Queen's Park (Bakerloo) & Brondesbury Park (Overground Zone 2)
- Viewing is highly recommended
- COUNCIL: Brent (F)