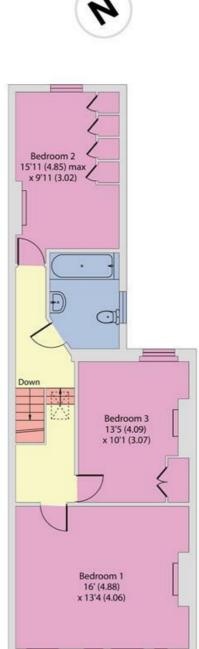

### **Denotes restricted** head height

# Carlisle Road, London, NW6

Approximate Area = 1381 sq ft / 128.2 sq m For identification only - Not to scale

Floor plan produced in accordance with RICS Property Measurement Standards incorporating International Property Measurement Standards (IPMS2 Residential). © nichecom 2024. Produced for Camerons Stiff & Co. REF: 1060156

EPC: F Ref: 18576397

FIRST FLOOR