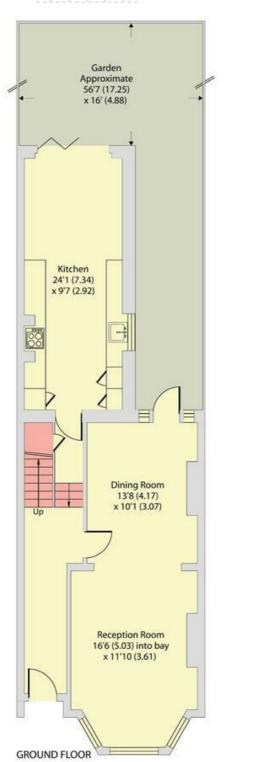

# Carlisle Road, London, NW6

Approximate Area = 1381 sq ft / 128.2 sq m For identification only - Not to scale

Floor plan produced in accordance with RICS Property Measurement Standards incorporating International Property Measurement Standards (IPMS2 Residential). © nichecom 2024. Produced for Camerons Stiff & Co. REF: 1060156

EPC: F Ref: 18576397

FIRST FLOOR