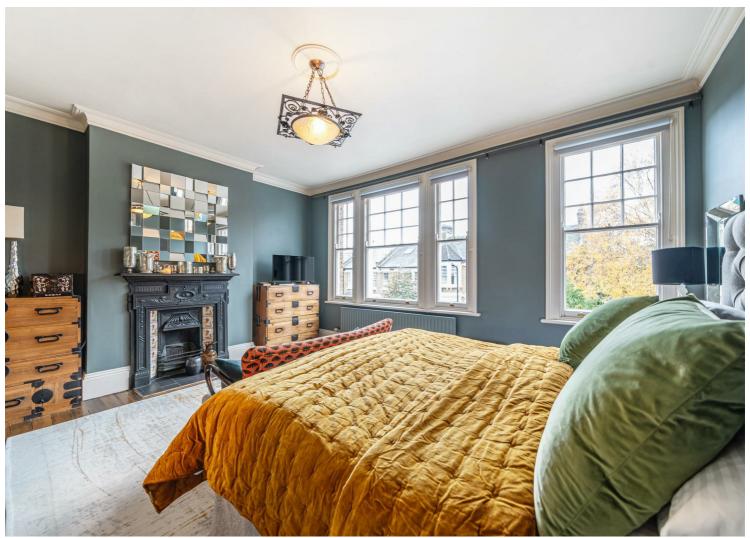

# Carlisle Road, NW6 Freehold - £1.799.950

FOR SALE is this sophisticated three bedroom terraced house spanning 1,381 sq ft of elegant living accommodation.

This house offers a bright bay-fronted reception room with high ceilings, complete with a beautiful marble feature fireplace and stripped wooden flooring. A charming dining room opens to the front reception room and separate openplan kitchen/breakfast area. There are concertina doors that lead directly on to a 56 ft rear garden featuring patios on both ends. The First Floor comprises three spacious bedrooms all with unique characteristics. A beautifully-presented three-piece family bathroom completes this home.

- $\bullet\,$  3 bedroom terraced house offering 1,381 sq ft of accommodation
- $\bullet\,$  Concertina doors leading to private 56 ft garden
- $\bullet\,$  High ceilings, cornicing, feature fireplaces & wooden flooring
- Queen's Park (Bakerloo) & Brondesbury Park (Overground Zone 2)
- Viewing is highly recommended
- COUNCIL: Brent (F)