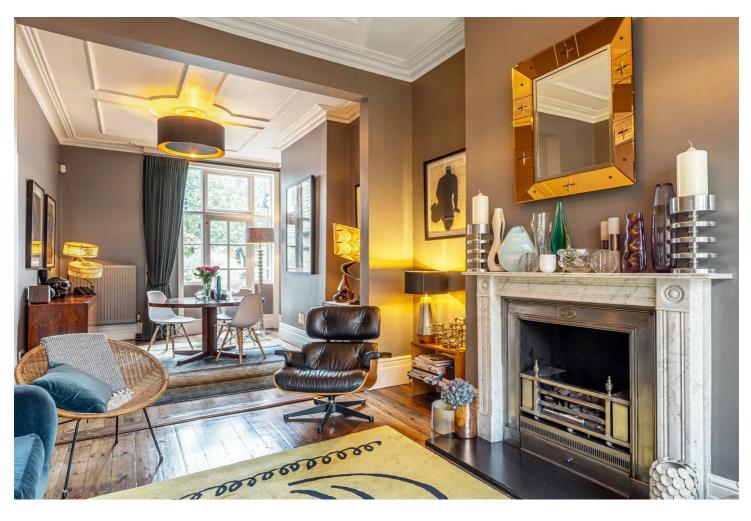

# Carlisle Road, NW6 Freehold - £1.799.950

FOR SALE is this sophisticated three bedroom terraced house spanning 1,381 sq ft of elegant living accommodation.

This house offers a bright bay-fronted reception room with high ceilings, complete with a beautiful marble feature fireplace and stripped wooden flooring. A charming dining room opens to the front reception room and separate openplan kitchen/breakfast area. There are concertina doors that lead directly on to a 56 ft rear garden featuring patios on both ends. The First Floor comprises three spacious bedrooms all with unique characteristics. A beautifully-presented three-piece family bathroom completes this home.

- $\bullet\,$  3 bedroom terraced house offering 1,381 sq ft of accommodation
- $\bullet\,$  Concertina doors leading to private 56 ft garden
- $\bullet\,$  High ceilings, cornicing, feature fireplaces & wooden flooring
- Queen's Park (Bakerloo) & Brondesbury Park (Overground Zone 2)
- Viewing is highly recommended
- COUNCIL: Brent (F)