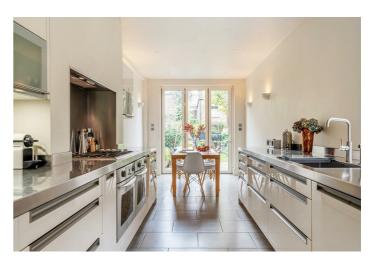

# Carlisle Road, NW6 Freehold - £1.799.950

FOR SALE is this sophisticated three bedroom terraced house spanning 1,381 sq ft of elegant living accommodation.

This house offers a bright bay-fronted reception room with high ceilings, complete with a beautiful marble feature fireplace and stripped wooden flooring. A charming dining room opens to the front reception room and separate openplan kitchen/breakfast area. There are concertina doors that lead directly on to a 56 ft rear garden featuring patios on both ends. The First Floor comprises three spacious bedrooms all with unique characteristics. A beautifully-presented three-piece family bathroom completes this home.