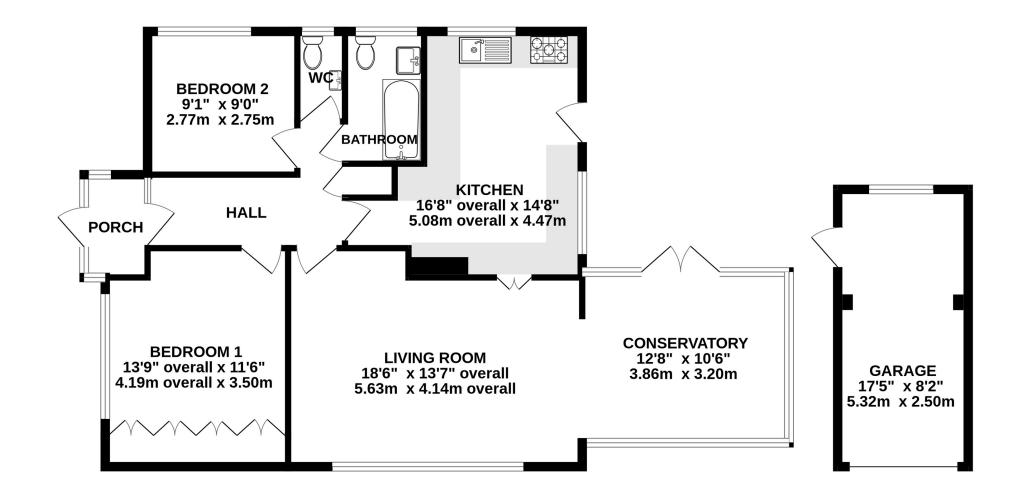

The accommodation in brief comprises: entrance porch, hallway, extended kitchen, generous living room open plan to a conservatory, two bedrooms, bathroom and separate cloakroom (2 wcs).

The property also offers double glazing, a gas heating system via radiators and recently installed boiler (housed in the loft space), an established fully enclosed rear/side garden, open plan frontage, driveway and detached garage with electrically operated door.

A double glazed outer door leads into the porch with double glazed windows to the front and side. An inner door leads into the central hallway with access hatch to the loft space and built-in storage cupboard housing the electric consumer unit and meters. Doors from the hallway lead to the kitchen, living room, two bedrooms, bathroom and cloakroom, which has a double glazed window to the side, wc and wash basin.

The kitchen has been extended to create a generous dual aspect room with double glazed windows to the side and rear, along with a double glazed door to the rear providing access into the rear garden and boasts a range of fitted units and work surfaces, single drainer sink unit, five burner gas hob with hood over, eye-level oven and serving hatch through to the living room.

The living room has a large double glazed window to the side, free-standing Adams style fireplace and is open plan to the adjoining pitched roof double glazed conservatory, which provides access into the rear garden, via double glazed French doors to the side.

Bedroom 1 is a front aspect room with fitted wardrobes and matching bedroom furniture, while Bedroom 2, which is also positioned at the front of the property has a double glazed window to the side. In addition, there is a bathroom with bath with shower over, second wc, wash basin and double glazed window to the side.

Externally, there is a large open plan frontage which wraps around the property to the front and side and is predominantly laid to lawn with established beds. The driveway provides on-site parking in front of the garage which has an electrically operated door at the front, side pedestrian door into the rear garden and window to the rear. Between the garage and the conservatory a gate leads into the fully enclosed rear and side garden, which boasts mature established shrubs, trees and foliage, lawn, block paved terrace, well stocked beds and a pergola seating area (requiring restoration).

## GROUND FLOOR 1082 sq.ft. (100.6 sq.m.) approx.