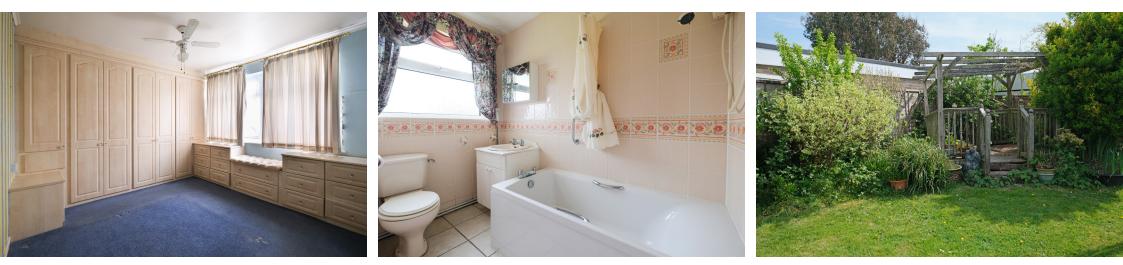

A double glazed outer door leads into the porch with double glazed windows to the front and side. An inner door leads into the central hallway with access hatch to the loft space and built-in storage cupboard housing the electric consumer unit and meters. Doors from the hallway lead to the kitchen, living room, two bedrooms, bathroom and cloakroom, which has a double glazed window to the side, wc and wash basin.

The kitchen has been extended to create a generous dual aspect room with double glazed windows to the side and rear, along with a double glazed door to the rear providing access into the rear garden and boasts a range of fitted units and work surfaces, single drainer sink unit, five burner gas hob with hood over, eye-level oven and serving hatch through to the living room.

The living room has a large double glazed window to the side, free-standing Adams style fireplace and is open plan to the adjoining pitched roof double glazed conservatory, which provides access into the rear garden, via double glazed French doors to the side.

Bedroom 1 is a front aspect room with fitted wardrobes and matching bedroom furniture, while Bedroom 2, which is also positioned at the front of the property has a double glazed window to the side. In addition, there is a bathroom with bath with shower over, second wc, wash basin and double glazed window to the side.

Externally, there is a large open plan frontage which wraps around the property to the front and side and is predominantly laid to lawn with established beds. The driveway provides on-site parking in front of the garage which has an electrically operated door at the front, side pedestrian door into the rear garden and window to the rear. Between the garage and the conservatory a gate leads into the fully enclosed rear and side garden, which boasts mature established shrubs, trees and foliage, lawn, block paved terrace, well stocked beds and a pergola seating area (requiring restoration).