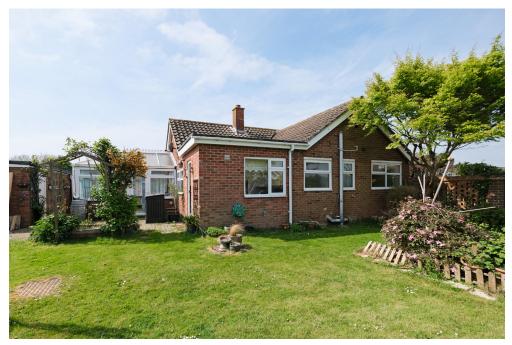

Externally, there is a large open plan frontage which wraps around the property to the front and side and is predominantly laid to lawn with established beds. The driveway provides on-site parking in front of the garage which has an electrically operated door at the front, side pedestrian door into the rear garden and window to the rear. Between the garage and the conservatory a gate leads into the fully enclosed rear and side garden, which boasts mature established shrubs, trees and foliage, lawn, block paved terrace, well stocked beds and a pergola seating area (requiring restoration).