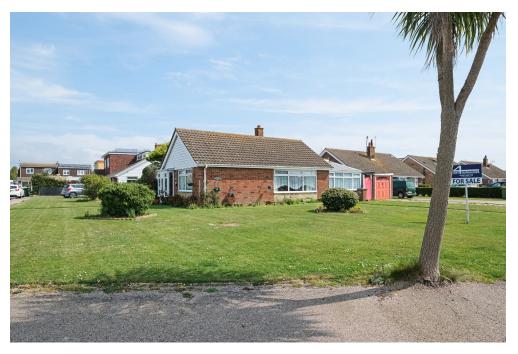

Occupying a generous corner plot position, within a favoured residential location, close to the beach and local amenities, including regularly routed bus services, this extended detached single storey residence is offered For Sale with No Onward Chain.

Externally, there is a large open plan frontage which wraps around the property to the front and side and is predominantly laid to lawn with established beds. The driveway provides on-site parking in front of the garage which has an electrically operated door at the front, side pedestrian door into the rear garden and window to the rear. Between the garage and the conservatory a gate leads into the fully enclosed rear and side garden, which boasts mature established shrubs, trees and foliage, lawn, block paved terrace, well stocked beds and a pergola seating area (requiring restoration).