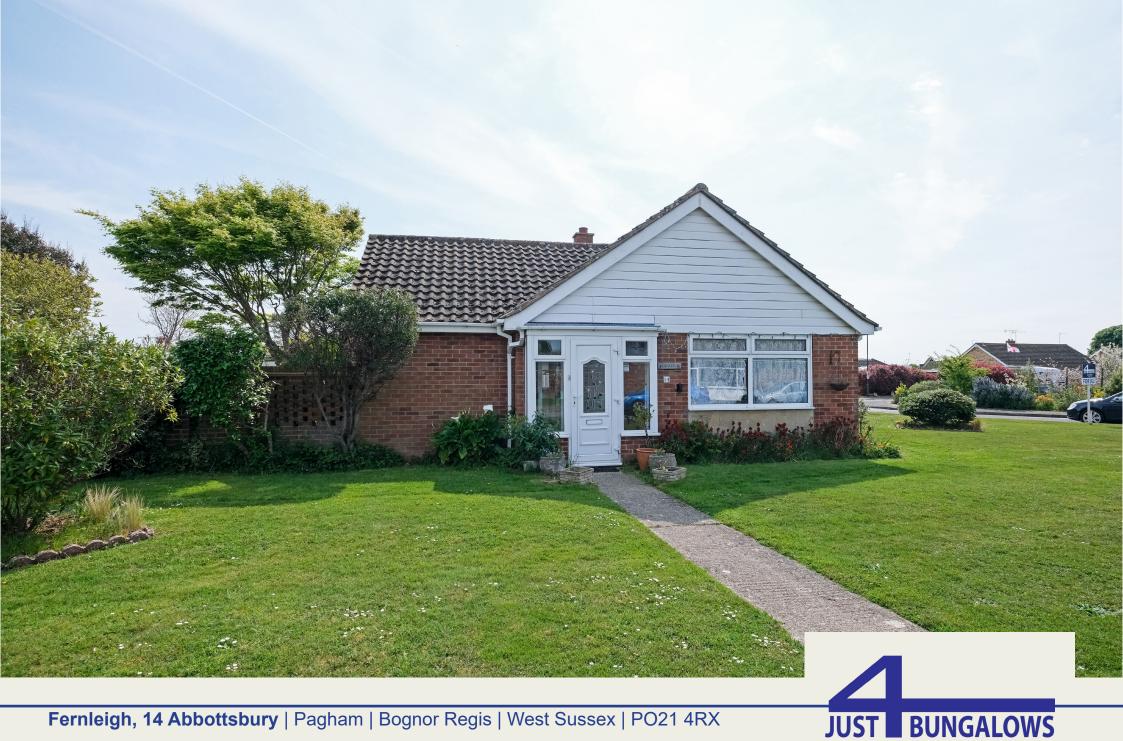

## **Fernleigh, 14 Abbottsbury** Pagham | Bognor Regis | West Sussex | PO21 4RX

- Extended Detached Bungalow
- Generous Corner Plot Position
- Popular Residential Location
- Close To Beach & Amenities
- 2 Bedrooms
- Living Room Open Plan To Conservatory
- Extended Kitchen
- Bathroom & Cloakroom (2 WCs)
- Driveway & Garage
- NO ONWARD CHAIN
- 1,082 Sq Ft / 100.6 Sq M (incl. garage)

Occupying a generous corner plot position, within a favoured residential location, close to the beach and local amenities, including regularly routed bus services, this extended detached single storey residence is offered For Sale with No Onward Chain.

The accommodation in brief comprises: entrance porch, hallway, extended kitchen, generous living room open plan to a conservatory, two bedrooms, bathroom and separate cloakroom (2 wcs).

The property also offers double glazing, a gas heating system via radiators and recently installed boiler (housed in the loft space), an established fully enclosed rear/side garden, open plan frontage, driveway and detached garage with electrically operated door.