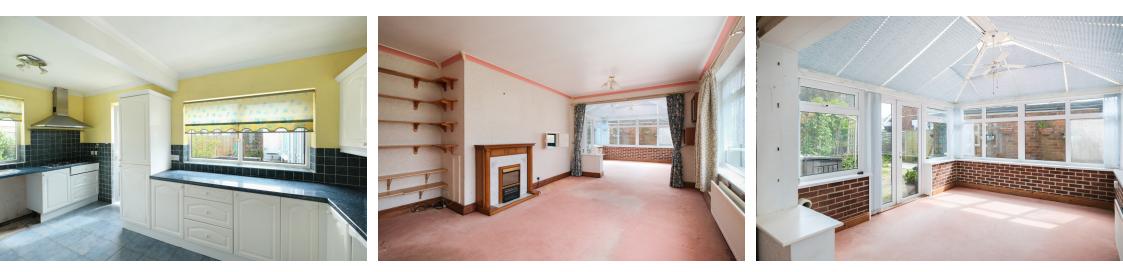

The kitchen has been extended to create a generous dual aspect room with double glazed windows to the side and rear, along with a double glazed door to the rear providing access into the rear garden and boasts a range of fitted units and work surfaces, single drainer sink unit, five burner gas hob with hood over, eye-level oven and serving hatch through to the living room.

The living room has a large double glazed window to the side, free-standing Adams style fireplace and is open plan to the adjoining pitched roof double glazed conservatory, which provides access into the rear garden, via double glazed French doors to the side.