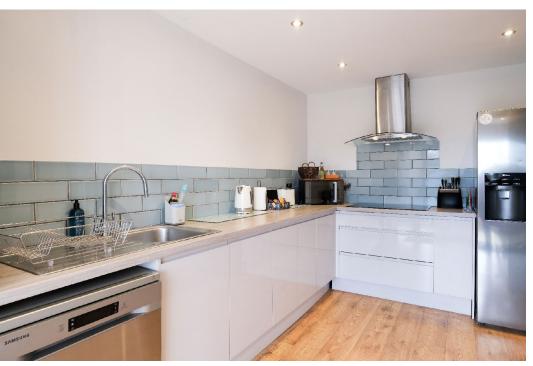

The property is situated in an idyllic setting, close to the beach, regularly routed bus services and amenities/facilities in Pagham, including the Sailing club and Pagham Club etc.

The property is approached via double gates which lead into a forecourt providing an on-site parking space, along with a delightful paved sun terrace. Double glazed doors at the front with a flank double glazed panel lead into the modern fitted kitchen with appliances. A concertina door from the kitchen leads through to the bright and airy living room which has folding double glazed doors to the front opening the living room to the front sun terrace, along with a double glazed door to the side, double glazed windows to both sides and feature log burner. A doorway from the living room leads into the central inner hall where there is a useful built-in storage cupboard, an access hatch to the loft space and doors to the three bedrooms, shower room and breakfast/ dining room which has a double glazed window and door to the side, fitted work surface, space and plumbing for a washing machine and cupboard housing the modern gas boiler.