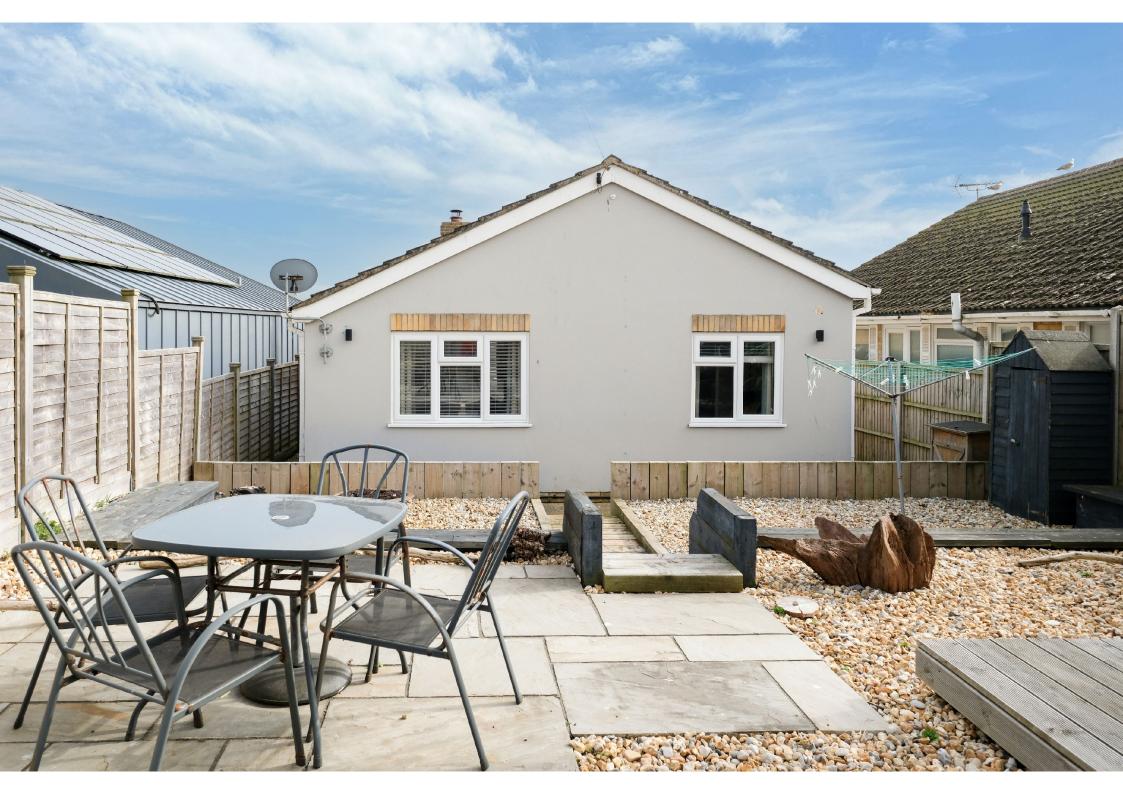

The property is situated in an idyllic setting, close to the beach, regularly routed bus services and amenities/facilities in Pagham, including the Sailing club and Pagham Club etc.

The property is approached via double gates which lead into a forecourt providing an on-site parking space, along with a delightful paved sun terrace. Double glazed doors at the front with a flank double glazed panel lead into the modern fitted kitchen with appliances. A concertina door from the kitchen leads through to the bright and airy living room which has folding double glazed doors to the front opening the living room to the front sun terrace, along with a double glazed door to the side, double glazed windows to both sides and feature log burner. A doorway from the living room leads into the central inner hall where there is a useful built-in storage cupboard, an access hatch to the loft space and doors to the three bedrooms, shower room and breakfast/ dining room which has a double glazed window and door to the side, fitted work surface, space and plumbing for a washing machine and cupboard housing the modern gas boiler.

The property also offers a gas heating system via radiators.

To the rear there is a landscaped tiered, low maintenance, rear garden with large timber storage shed.

**Current EPC Rating:** 67 (D)

Council Tax: Band E £2,823.01 p.a (Arun District Council / Pagham 2025 - 2026)