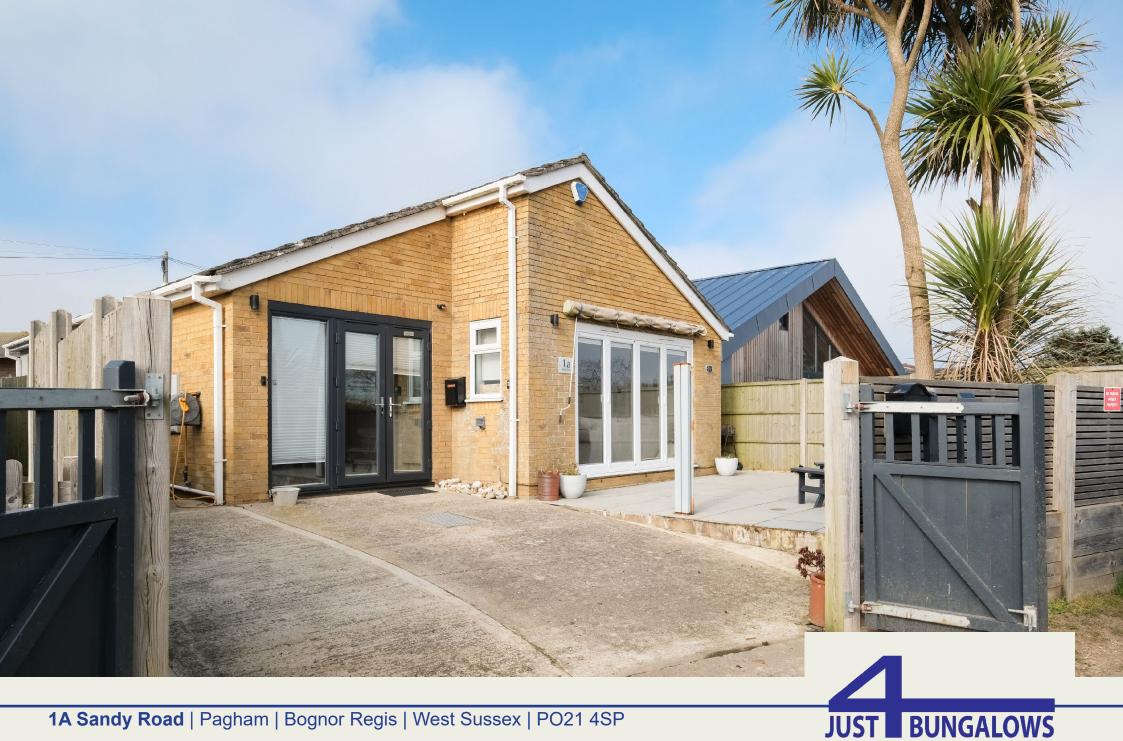

## **1A Sandy Road**

## Pagham | Bognor Regis | West Sussex | PO21 4SP

- Detached 3 Bedroom Bungalow
- Close To Beach & Amenities
- Furniture Can Be Included
- NO ONWARD CHAIN
- 1,030 Sq Ft / 95.6 Sq M

Currently operating as a holiday-let, this detached, superbly presented and much improved single storey residence is offered For Sale with No Onward Chain, making it a perfect second home by the sea, full time main residence or investment opportunity enabling holiday lets.

The property is situated in an idyllic setting, close to the beach, regularly routed bus services and amenities/facilities in Pagham, including the Sailing club and Pagham Club etc.

The property is approached via double gates which lead into a forecourt providing an on-site parking space, along with a delightful paved sun terrace. Double glazed doors at the front with a flank double glazed panel lead into the modern fitted kitchen with appliances. A concertina door from the kitchen leads through to the bright and airy living room which has folding double glazed doors to the front opening the living room to the front sun terrace, along with a double glazed door to the side, double glazed windows to both sides and feature log burner. A doorway from the living room leads into the central inner hall where there is a useful built-in storage cupboard, an access hatch to the loft space and doors to the three bedrooms, shower room and breakfast/ dining room which has a double glazed window and door to the side, fitted work surface, space and plumbing for a washing machine and cupboard housing the modern gas boiler.