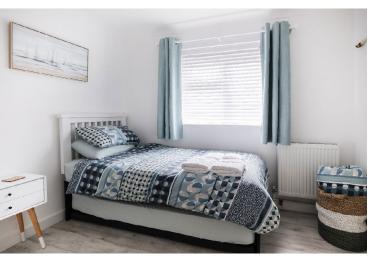

Bedrooms 1 and 2 are positioned at the rear of the property, both good size double rooms with Bedroom 1 benefiting from an en-suite modern shower room with shower enclosure with fitted dual shower, wash basin, wc and heated towel rail. Bedroom 3 has a double glazed window to the side. In addition, there is a refurbished second shower room with glazed shower enclosure with fitted dual shower, wash basin with storage unit under and adjacent enclosed cistern wc, heated towel rail and double glazed window to the side.