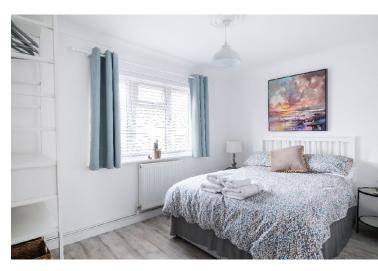

Bedrooms 1 and 2 are positioned at the rear of the property, both good size double rooms with Bedroom 1 benefiting from an en-suite modern shower room with shower enclosure with fitted dual shower, wash basin, wc and heated towel rail. Bedroom 3 has a double glazed window to the side. In addition, there is a refurbished second shower room with glazed shower enclosure with fitted dual shower, wash basin with storage unit under and adjacent enclosed cistern wc, heated towel rail and double glazed window to the side.