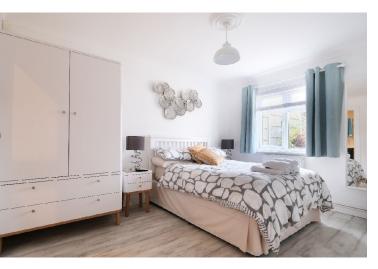

Bedrooms 1 and 2 are positioned at the rear of the property, both good size double rooms with Bedroom 1 benefiting from an en-suite modern shower room with shower enclosure with fitted dual shower, wash basin, wc and heated towel rail. Bedroom 3 has a double glazed window to the side. In addition, there is a refurbished second shower room with glazed shower enclosure with fitted dual shower, wash basin with storage unit under and adjacent enclosed cistern wc, heated towel rail and double glazed window to the side.