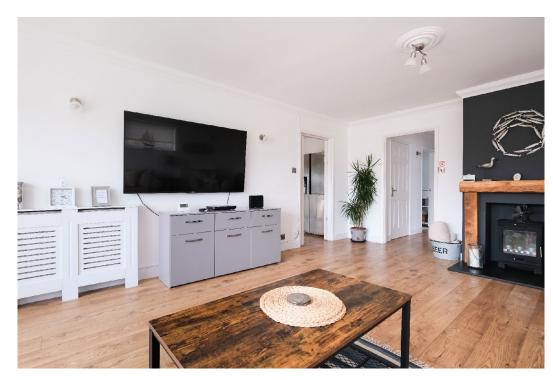

The property is situated in an idyllic setting, close to the beach, regularly routed bus services and amenities/facilities in Pagham, including the Sailing club and Pagham Club etc.

The property is approached via double gates which lead into a forecourt providing an on-site parking space, along with a delightful paved sun terrace. Double glazed doors at the front with a flank double glazed panel lead into the modern fitted kitchen with appliances. A concertina door from the kitchen leads through to the bright and airy living room which has folding double glazed doors to the front opening the living room to the front sun terrace, along with a double glazed door to the side, double glazed windows to both sides and feature log burner. A doorway from the living room leads into the central inner hall where there is a useful built-in storage cupboard, an access hatch to the loft space and doors to the three bedrooms, shower room and breakfast/ dining room which has a double glazed window and door to the side, fitted work surface, space and plumbing for a washing machine and cupboard housing the modern gas boiler.