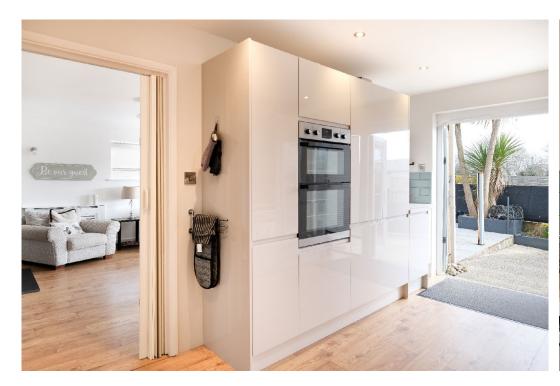

The property is situated in an idyllic setting, close to the beach, regularly routed bus services and amenities/facilities in Pagham, including the Sailing club and Pagham Club etc.

The property is approached via double gates which lead into a forecourt providing an on-site parking space, along with a delightful paved sun terrace. Double glazed doors at the front with a flank double glazed panel lead into the modern fitted kitchen with appliances. A concertina door from the kitchen leads through to the bright and airy living room which has folding double glazed doors to the front opening the living room to the front sun terrace, along with a double glazed door to the side, double glazed windows to both sides and feature log burner. A doorway from the living room leads into the central inner hall where there is a useful built-in storage cupboard, an access hatch to the loft space and doors to the three bedrooms, shower room and breakfast/ dining room which has a double glazed window and door to the side, fitted work surface, space and plumbing for a washing machine and cupboard housing the modern gas boiler.