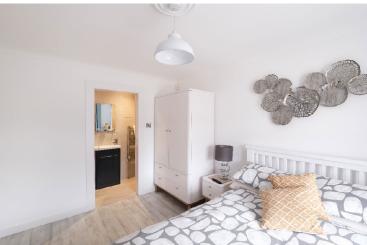

Bedrooms 1 and 2 are positioned at the rear of the property, both good size double rooms with Bedroom 1 benefiting from an en-suite modern shower room with shower enclosure with fitted dual shower, wash basin, wc and heated towel rail. Bedroom 3 has a double glazed window to the side. In addition, there is a refurbished second shower room with glazed shower enclosure with fitted dual shower, wash basin with storage unit under and adjacent enclosed cistern wc, heated towel rail and double glazed window to the side.