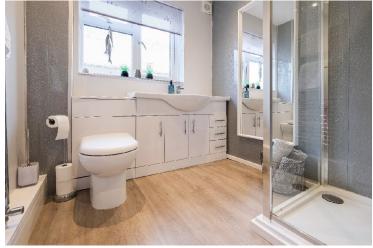

Bedrooms 1 and 2 are positioned at the rear of the property, both good size double rooms with Bedroom 1 benefiting from an en-suite modern shower room with shower enclosure with fitted dual shower, wash basin, wc and heated towel rail. Bedroom 3 has a double glazed window to the side. In addition, there is a refurbished second shower room with glazed shower enclosure with fitted dual shower, wash basin with storage unit under and adjacent enclosed cistern wc, heated towel rail and double glazed window to the side.