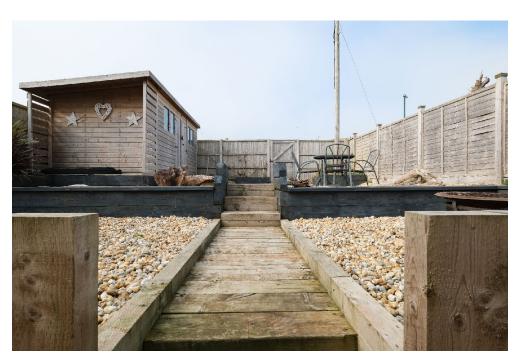

The property also offers a gas heating system via radiators.

To the rear there is a landscaped tiered, low maintenance, rear garden with large timber storage shed.

**Current EPC Rating:** 67 (D)

Council Tax: Band E £2,823.01 p.a (Arun District Council / Pagham 2025 - 2026)