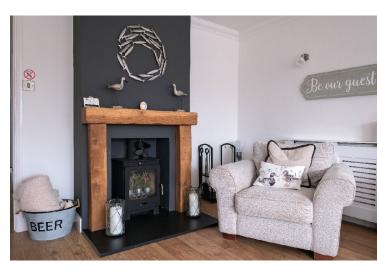

The property is situated in an idyllic setting, close to the beach, regularly routed bus services and amenities/facilities in Pagham, including the Sailing club and Pagham Club etc.

The property is approached via double gates which lead into a forecourt providing an on-site parking space, along with a delightful paved sun terrace. Double glazed doors at the front with a flank double glazed panel lead into the modern fitted kitchen with appliances. A concertina door from the kitchen leads through to the bright and airy living room which has folding double glazed doors to the front opening the living room to the front sun terrace, along with a double glazed door to the side, double glazed windows to both sides and feature log burner. A doorway from the living room leads into the central inner hall where there is a useful built-in storage cupboard, an access hatch to the loft space and doors to the three bedrooms, shower room and breakfast/ dining room which has a double glazed window and door to the side, fitted work surface, space and plumbing for a washing machine and cupboard housing the modern gas boiler.

The property also offers a gas heating system via radiators.

To the rear there is a landscaped tiered, low maintenance, rear garden with large timber storage shed.

**Current EPC Rating:** 67 (D)

Council Tax: Band E £2,823.01 p.a (Arun District Council / Pagham 2025 - 2026)