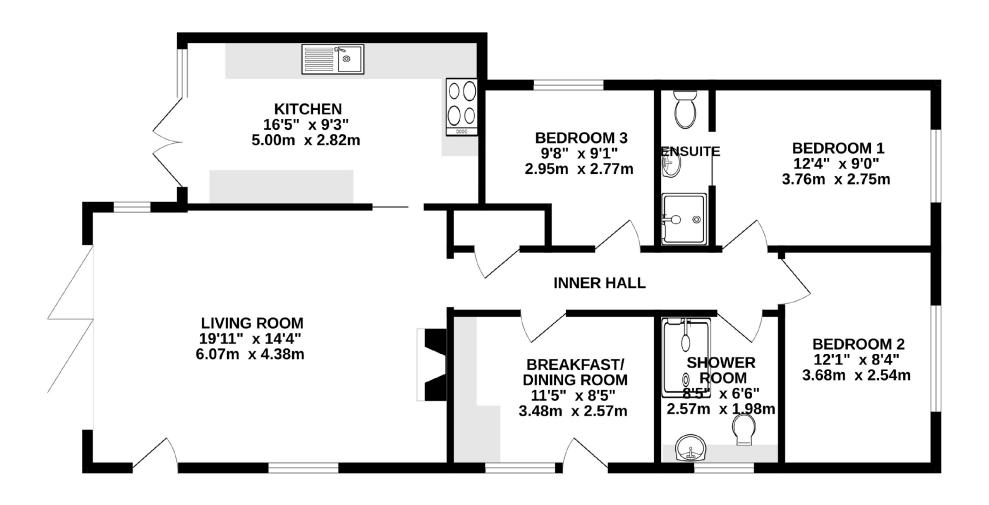

## GROUND FLOOR 1030 sq.ft. (95.7 sq.m.) approx.

## TOTAL FLOOR AREA: 1030 sq.ft. (95.7 sq.m.) approx.

Whilst every attempt has been made to ensure the accuracy of the floorplan contained here, measurements of doors, windows, rooms and any other items are approximate and no responsibility is taken for any error, omission or mis-statement. This plan is for illustrative purposes only and should be used as such by any prospective purchaser. The services, systems and appliances shown have not been tested and no guarantee as to their operability or efficiency can be given.