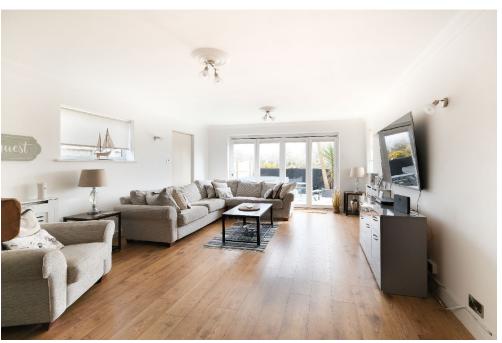

The property is situated in an idyllic setting, close to the beach, regularly routed bus services and amenities/facilities in Pagham, including the Sailing club and Pagham Club etc.

The property is approached via double gates which lead into a forecourt providing an on-site parking space, along with a delightful paved sun terrace. Double glazed doors at the front with a flank double glazed panel lead into the modern fitted kitchen with appliances. A concertina door from the kitchen leads through to the bright and airy living room which has folding double glazed doors to the front opening the living room to the front sun terrace, along with a double glazed door to the side, double glazed windows to both sides and feature log burner. A doorway from the living room leads into the central inner hall where there is a useful built-in storage cupboard, an access hatch to the loft space and doors to the three bedrooms, shower room and breakfast/ dining room which has a double glazed window and door to the side, fitted work surface, space and plumbing for a washing machine and cupboard housing the modern gas boiler.