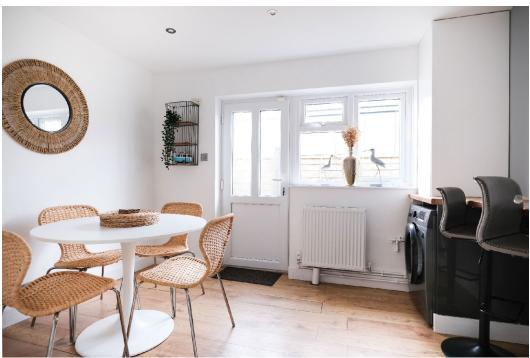

The property is situated in an idyllic setting, close to the beach, regularly routed bus services and amenities/facilities in Pagham, including the Sailing club and Pagham Club etc.

The property is approached via double gates which lead into a forecourt providing an on-site parking space, along with a delightful paved sun terrace. Double glazed doors at the front with a flank double glazed panel lead into the modern fitted kitchen with appliances. A concertina door from the kitchen leads through to the bright and airy living room which has folding double glazed doors to the front opening the living room to the front sun terrace, along with a double glazed door to the side, double glazed windows to both sides and feature log burner. A doorway from the living room leads into the central inner hall where there is a useful built-in storage cupboard, an access hatch to the loft space and doors to the three bedrooms, shower room and breakfast/ dining room which has a double glazed window and door to the side, fitted work surface, space and plumbing for a washing machine and cupboard housing the modern gas boiler.