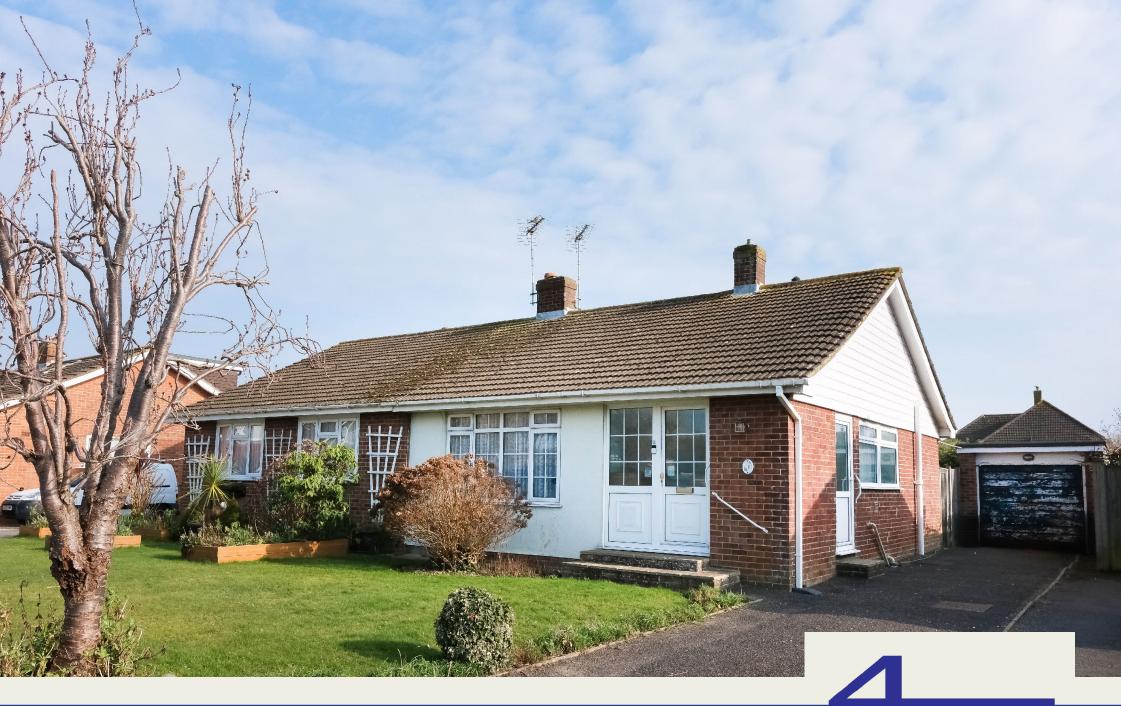

## **1 Godman Close** Aldwick, Bognor Regis, West Sussex, PO21 4BJ

- 2 Bedroom Semi-Detached Bungalow
- Cul-de-sac Position
- Popular Residential Location
- NO ONWARD CHAIN
- 956 Sq Ft / 88.8 Sq M (incl. garage & workshop)

Occupying a cul-de-sac position within a popular residential location close to the amenities in Rose Green village centre and regularly routed bus services, this delightful semi-detached bungalow is offered for sale with No Onward Chain.

The accommodation in brief comprises entrance lobby, kitchen, front aspect living room, two bedrooms, conservatory/sun room and modern shower room. The property also offers double glazing, a gas heating system via radiators and modern combination boiler, a driveway, garage/workshop and an established good size rear garden.