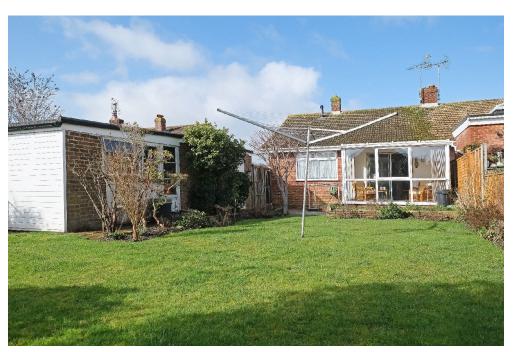

Externally, there is an open plan established frontage and driveway providing on-site parking for 2 - 3 cars leading to the garage and adjoining workshop.

A gate leads from the driveway into the fully enclosed good size rear garden with paved patio, shaped lawn with established well tended borders and mature foliage/shrubs at the rear.