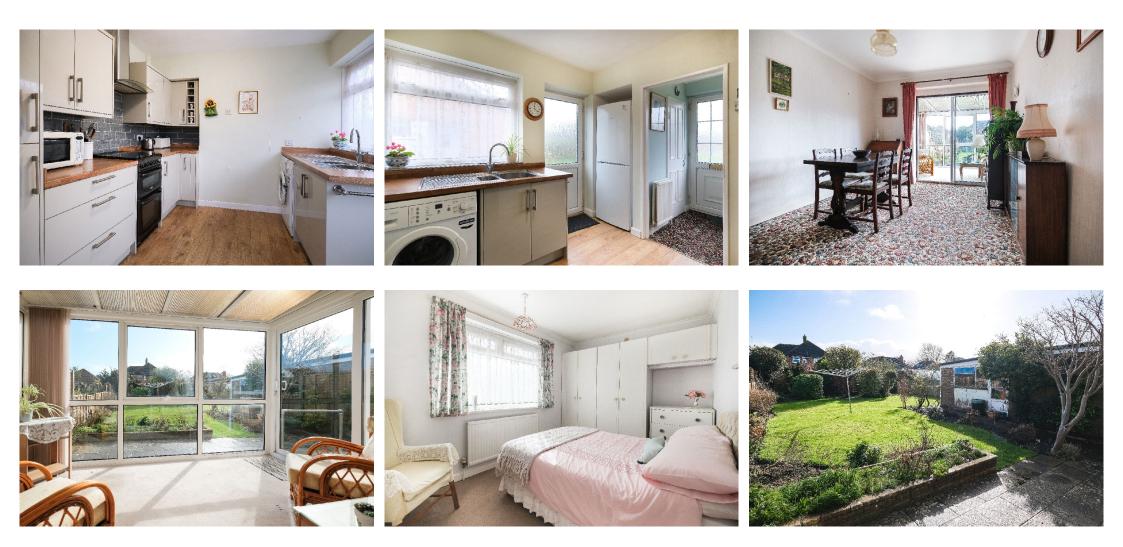

A glazed casement door leads into the living room and a doorway leads through into the kitchen.

The kitchen has a double glazed window and double glazed door to the side, fitted units and work surfaces including a pull out shelved cupboard, corner unit with carousel, 1 1/2 bowl, single drainer, sink unit with mixer tap, space for a gas cooker with hood over, space and plumbing for a washing machine and recess space for a free standing fridge/freezer.

Bedroom 2 is currently utilised as a dining room and has double glazed patio doors to the rear leading into the adjoining double glazed conservatory/sun room which provides access into the rear garden and has a double radiator.

Bedroom 1 is also positioned at the rear with a double glazed window enjoying a pleasant outlook into the rear garden. In addition, there is a shower room which has a modern white suite of shaped wash basin with storage under, close coupled wc, corner shower enclosure with fitted shower, tiled walls, ladder style heated towel rail and an obscure double glazed window to the side.

Externally, there is an open plan established frontage and driveway providing on-site parking for 2 - 3 cars leading to the garage and adjoining workshop.

A gate leads from the driveway into the fully enclosed good size rear garden with paved patio, shaped lawn with established well tended borders and mature foliage/shrubs at the rear.