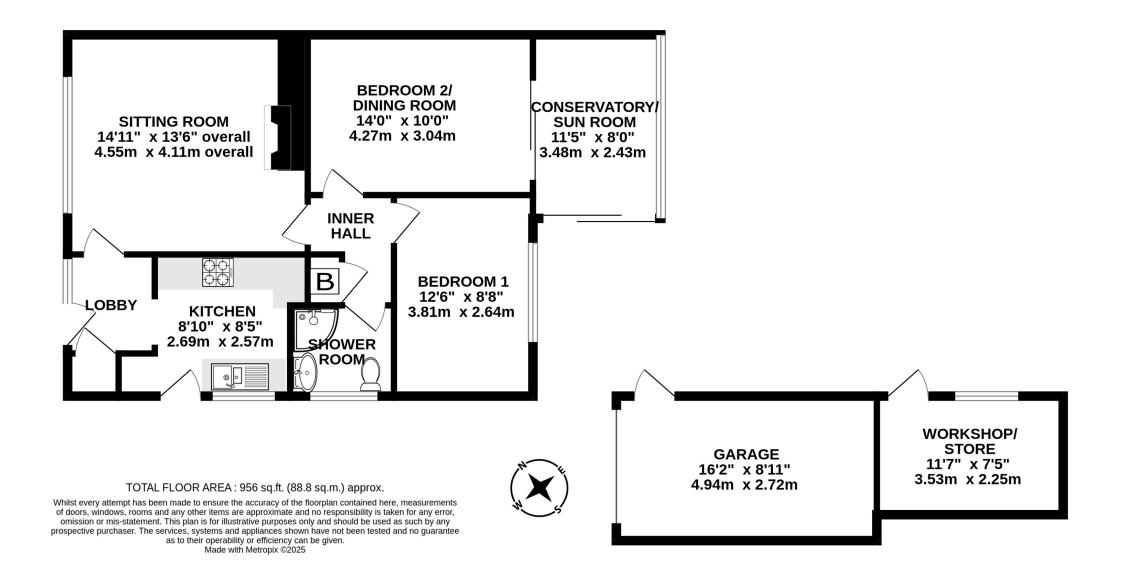

The accommodation in brief comprises entrance lobby, kitchen, front aspect living room, two bedrooms, conservatory/sun room and modern shower room. The property also offers double glazing, a gas heating system via radiators and modern combination boiler, a driveway, garage/workshop and an established good size rear garden.

The double glazed front door with matching flank obscure double glazed panelling opens into the entrance lobby where there is a useful built-in cloaks storage cupboard housing the electric meter, fuse box and gas meter.

A glazed casement door leads into the living room and a doorway leads through into the kitchen.

The kitchen has a double glazed window and double glazed door to the side, fitted units and work surfaces including a pull out shelved cupboard, corner unit with carousel, 1 1/2 bowl, single drainer, sink unit with mixer tap, space for a gas cooker with hood over, space and plumbing for a washing machine and recess space for a free standing fridge/freezer.

The living room has a large double glazed window to the front and feature exposed brick fireplace with recessed coal effect gas fire. A glazed casement door leads from the living room to an inner hall with access hatch to the loft space and built-in airing cupboard housing the modern Vaillant gas combination boiler. Doors from the inner hall lead to the two bedrooms and the shower room.

Bedroom 2 is currently utilised as a dining room and has double glazed patio doors to the rear leading into the adjoining double glazed conservatory/sun room which provides access into the rear garden and has a double radiator.

Bedroom 1 is also positioned at the rear with a double glazed window enjoying a pleasant outlook into the rear garden. In addition, there is a shower room which has a modern white suite of shaped wash basin with storage under, close coupled wc, corner shower enclosure with fitted shower, tiled walls, ladder style heated towel rail and an obscure double glazed window to the side.

Externally, there is an open plan established frontage and driveway providing on-site parking for 2 - 3 cars leading to the garage and adjoining workshop.

A gate leads from the driveway into the fully enclosed good size rear garden with paved patio, shaped lawn with established well tended borders and mature foliage/shrubs at the rear.