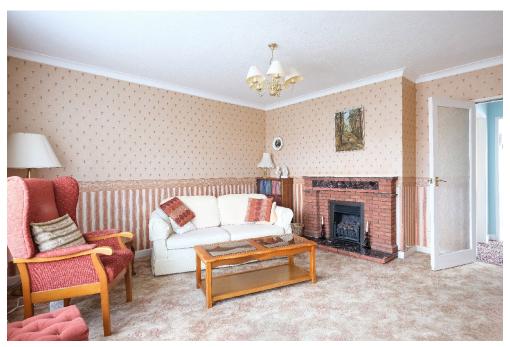

The living room has a large double glazed window to the front and feature exposed brick fireplace with recessed coal effect gas fire. A glazed casement door leads from the living room to an inner hall with access hatch to the loft space and built-in airing cupboard housing the modern Vaillant gas combination boiler. Doors from the inner hall lead to the two bedrooms and the shower room.