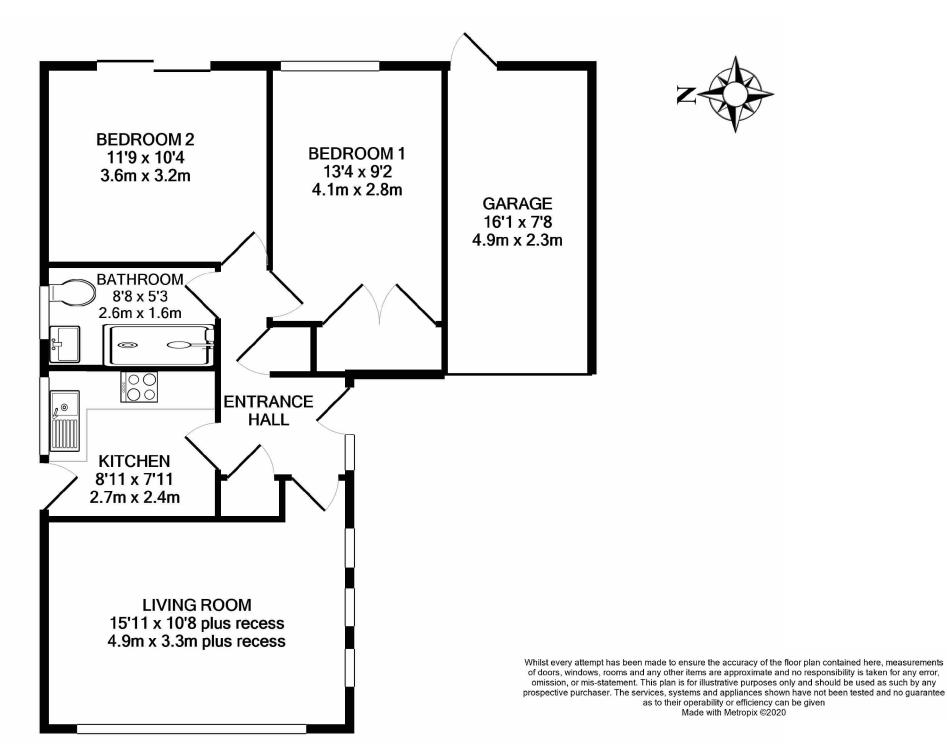

## 9 Sea Way Pagham | Bognor Regis | West Sussex | PO21 4UF

- Link Detached Single Storey Residence
- Favoured Residential Location
- Two Double Bedrooms
- Modern Kitchen & Shower Room
- NO ONWARD CHAIN
- 753 Sq Ft / 69.9 Sq M (inc. garage)

Offered For Sale with No Onward Chain, this delightful link-detached bungalow is situated in a sought after residential location close to amenities, bus routes and the nearby beach. Internally, the property is presented in extremely good condition and is literally ready to move into, with the accommodation comprising, in brief, entrance hall with built-in storage cupboards, modern fitted kitchen, living room, two double bedrooms and a modern shower room, along with a gas heating system via radiators and modern combination boiler, double glazing, on-site parking via the driveway, an integral garage and generous established rear garden.

The front door opens into a welcoming entrance hall which has fitted carpet, a built-in storage cupboard housing the modern 'Viesmann' gas combination boiler and an additional built-in cloaks storage cupboard. Modern replacement doors lead from the entrance hall to the living room, kitchen, two bedrooms and shower room .

The living room which measures 15' 11" x 10' 8" (plus the door recess) is a dual aspect room positioned at the front of the property with a large double glazed window to the front and three high level double glazed windows to the side. There is a fitted carpet, large radiator with thermostatic control and a modern feature wall mounted electric fire.

The kitchen measures 8' 11" x 7' 11" and has a double glazed window and door to the side, along with a comprehensive range of base, drawer and wall mounted units complemented with light grain wood effect work surfaces and splash backs, an integrated electric hob, oven and hood, (space for a dishwasher, washing machine and fridge/freezer), wood effect flooring and radiator.

Bedroom 1 is situated at the rear and has a built-in double wardrobe, radiator, feature exposed wood block flooring and a large double glazed window enjoying a pleasant outlook into the rear garden. Bedroom 2 is also a good size double room with feature exposed wood block flooring, radiator and double glazed patio doors to the rear, providing access into the generous garden.

The fully tiled shower room has been tastefully modernised and provides a large walk-in glazed shower enclosure with fitted shower, wash basin with double storage unit under and a modern enclosed cistern wc, along with a chrome ladder style heated towel rail.

Externally, there is an established frontage with gravel driveway providing on site parking leading to the integral garage with up and over door to the front, along with a window and door to the rear. The generous rear garden is predominantly laid to lawn, enclosed by fencing, with established shrubs and borders with a pathway to the side leading to a gate to the front.