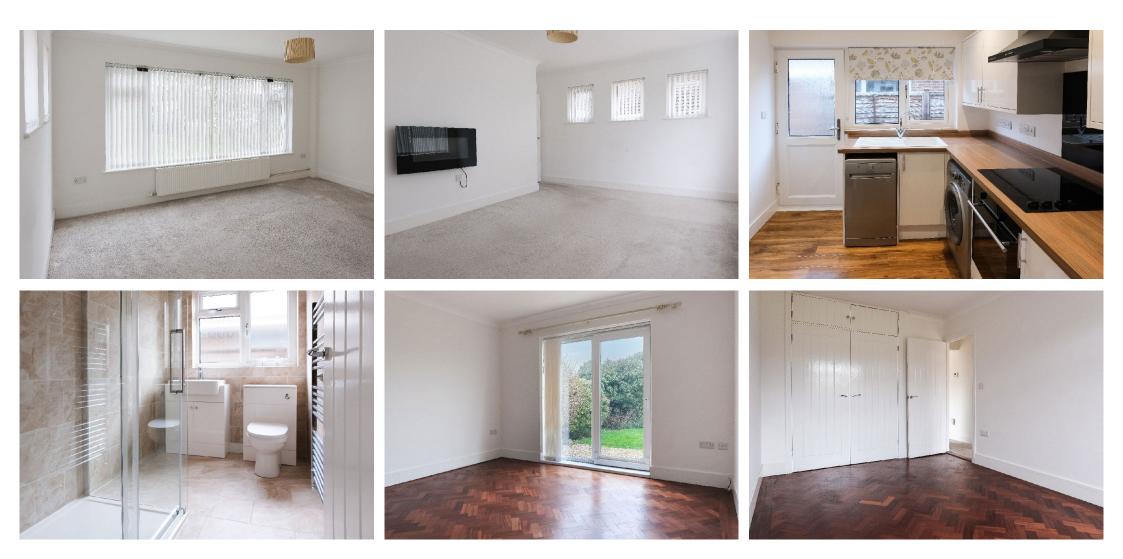

The front door opens into a welcoming entrance hall which has fitted carpet, a built-in storage cupboard housing the modern 'Viesmann' gas combination boiler and an additional built-in cloaks storage cupboard. Modern replacement doors lead from the entrance hall to the living room, kitchen, two bedrooms and shower room .

The living room which measures 15' 11" x 10' 8" (plus the door recess) is a dual aspect room positioned at the front of the property with a large double glazed window to the front and three high level double glazed windows to the side. There is a fitted carpet, large radiator with thermostatic control and a modern feature wall mounted electric fire.

The kitchen measures 8' 11" x 7' 11" and has a double glazed window and door to the side, along with a comprehensive range of base, drawer and wall mounted units complemented with light grain wood effect work surfaces and splash backs, an integrated electric hob, oven and hood, (space for a dishwasher, washing machine and fridge/freezer), wood effect flooring and radiator.

Bedroom 1 is situated at the rear and has a built-in double wardrobe, radiator, feature exposed wood block flooring and a large double glazed window enjoying a pleasant outlook into the rear garden. Bedroom 2 is also a good size double room with feature exposed wood block flooring, radiator and double glazed patio doors to the rear, providing access into the generous garden.

The fully tiled shower room has been tastefully modernised and provides a large walk-in glazed shower enclosure with fitted shower, wash basin with double storage unit under and a modern enclosed cistern wc, along with a chrome ladder style heated towel rail.