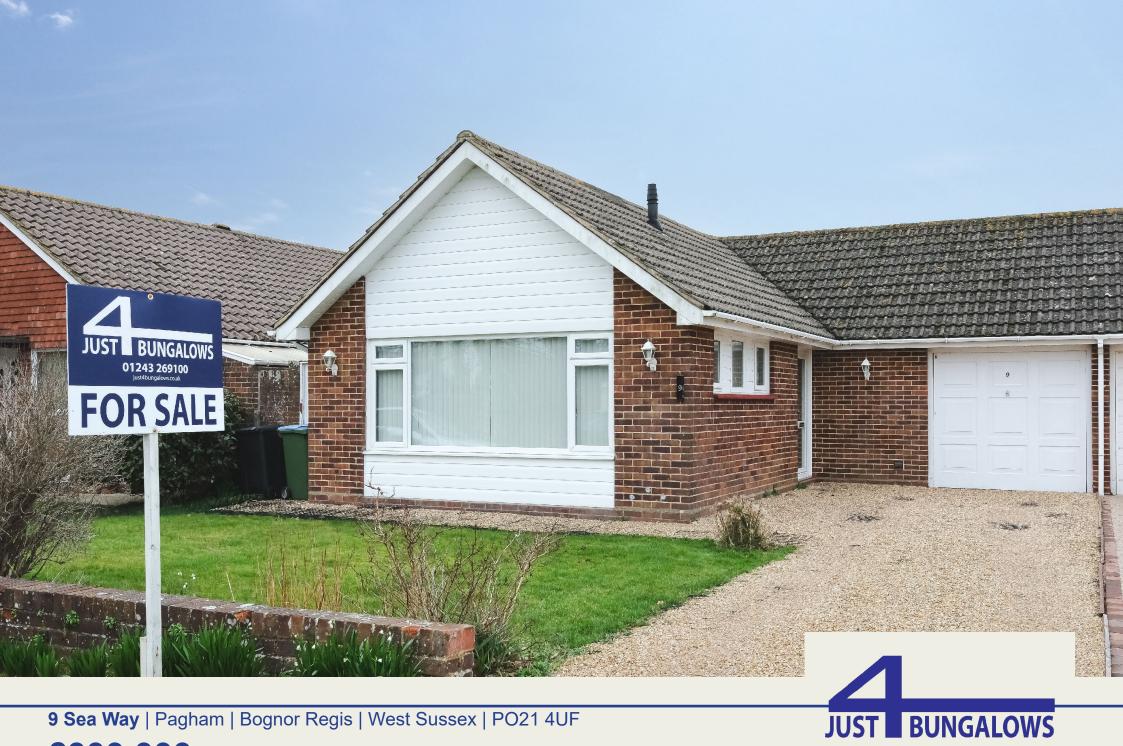

## 9 Sea Way Pagham | Bognor Regis | West Sussex | PO21 4UF

- Link Detached Single Storey Residence
- Favoured Residential Location
- Two Double Bedrooms
- Modern Kitchen & Shower Room
- NO ONWARD CHAIN
- 753 Sq Ft / 69.9 Sq M (inc. garage)

Offered For Sale with No Onward Chain, this delightful link-detached bungalow is situated in a sought after residential location close to amenities, bus routes and the nearby beach. Internally, the property is presented in extremely good condition and is literally ready to move into, with the accommodation comprising, in brief, entrance hall with built-in storage cupboards, modern fitted kitchen, living room, two double bedrooms and a modern shower room, along with a gas heating system via radiators and modern combination boiler, double glazing, on-site parking via the driveway, an integral garage and generous established rear garden.

Externally, there is an established frontage with gravel driveway providing on site parking leading to the integral garage with up and over door to the front, along with a window and door to the rear. The generous rear garden is predominantly laid to lawn, enclosed by fencing, with established shrubs and borders with a pathway to the side leading to a gate to the front.