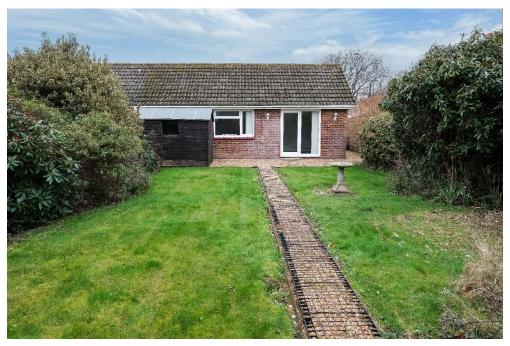

Externally, there is an established frontage with gravel driveway providing on site parking leading to the integral garage with up and over door to the front, along with a window and door to the rear. The generous rear garden is predominantly laid to lawn, enclosed by fencing, with established shrubs and borders with a pathway to the side leading to a gate to the front.