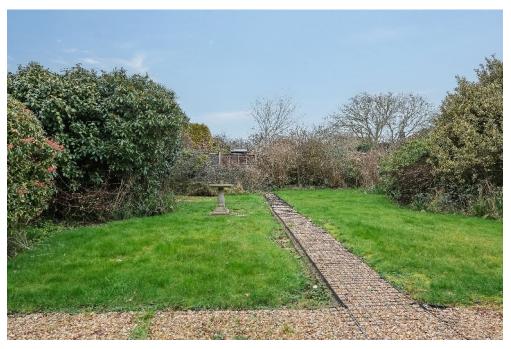

Externally, there is an established frontage with gravel driveway providing on site parking leading to the integral garage with up and over door to the front, along with a window and door to the rear. The generous rear garden is predominantly laid to lawn, enclosed by fencing, with established shrubs and borders with a pathway to the side leading to a gate to the front.