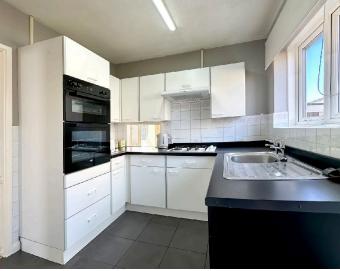

The kitchen has a double glazed window and double glazed door to the side and offers a good range of fitted units and work surfaces with an inset single drainer stainless steel sunk unit, integrated four burner gas hob with hood over, eye level double oven, space and plumbing for a washing machine and dryer, space for a free standing fridge/freezer and useful serving hatch through the living room.