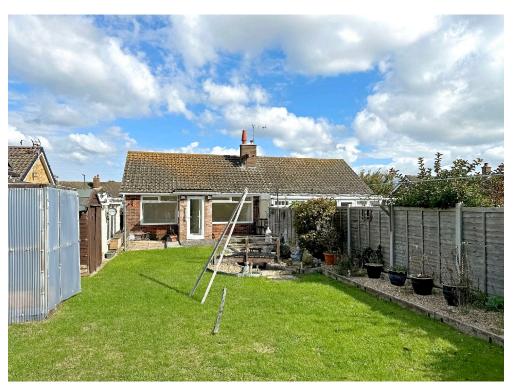

The property also offers a gas heating system via radiators and modern combination boiler and double glazing, along with on-site parking via a gravel frontage and a secluded, fully enclosed, southerly rear garden with storage sheds and outbuilding.

Externally, the property has an open plan frontage which has been laid to gravel to provide on-site parking. A gate at the side of the property leads to the generous southerly rear garden which boasts a main area of lawn, paved sun terrace, outbuilding/former garage, timber storage shed, potting shed and large raised decked terrace at the far end.