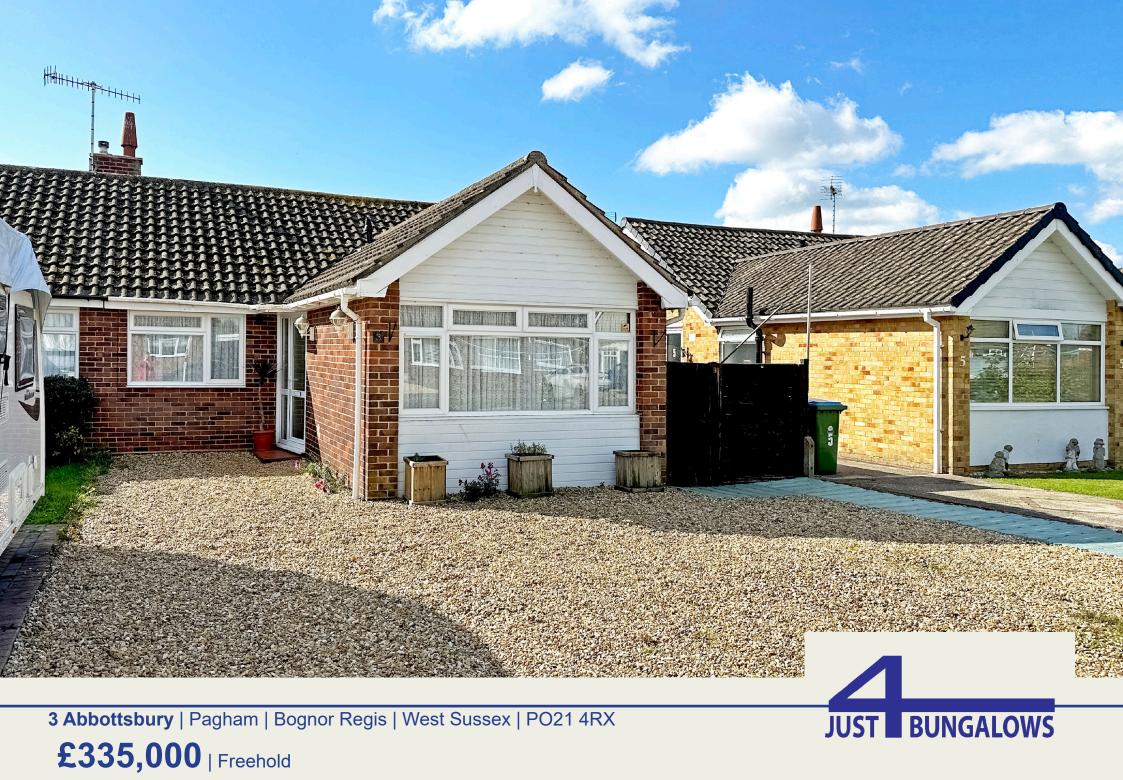

## **3 Abbottsbury** Pagham | Bognor Regis | West Sussex | PO21 4RX

- Two Bedroom Semi-detached Bungalow
- Larger Than Average Southerly Rear Garden
- Popular Residential Location Close To Beach
- NO ONWARD CHAIN
- 656 Sq Ft / 60.9 Sq M

Situated in a popular residential location, within half a mile level walk of the beach and close to regularly routed bus services and a good selection of local amenities, this semi-detached bungalow is offered for sale with no onward chain. The accommodation in brief comprises entrance hall, southerly rear aspect living room, rear porch, kitchen, two bedroom and modern wet room.

The property also offers a gas heating system via radiators and modern combination boiler and double glazing, along with on-site parking via a gravel frontage and a secluded, fully enclosed, southerly rear garden with storage sheds and outbuilding.