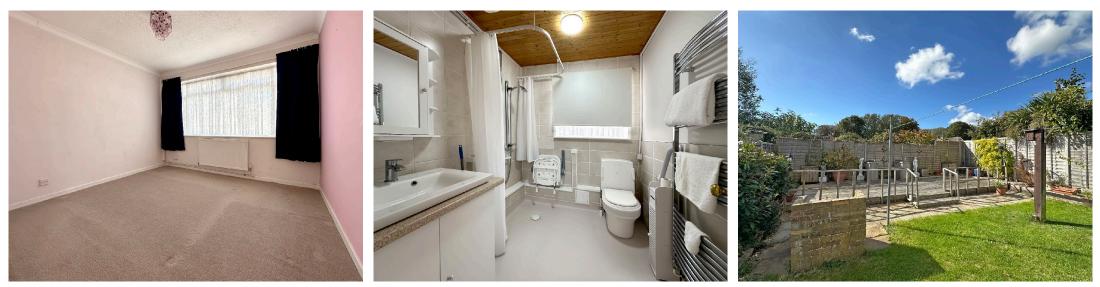

Bedroom 1 is positioned at the front of the property and is a good size double room with large double glazed window to the front. Bedroom 2 also has a double glazed window to the front.

The modern wet room has a generous wash basin inset into a surround with storage cupboards over and under, a close coupled wc, wall mounted shower unit, ladder style heated towel rail, fully tiled walls, wood panelled ceiling and a double glazed window to the side.

Externally, the property has an open plan frontage which has been laid to gravel to provide on-site parking. A gate at the side of the property leads to the generous southerly rear garden which boasts a main area of lawn, paved sun terrace, outbuilding/former garage, timber storage shed, potting shed and large raised decked terrace at the far end.