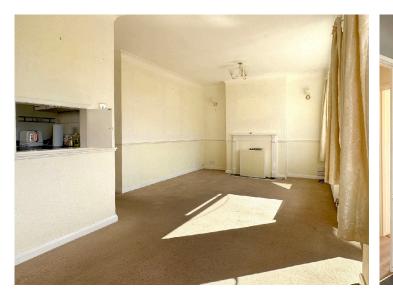

The living room is a good size full width room measuring 21' overall with Adams style fire surround, dado rail surround, two large double glazed windows to the rear and a double glazed door to the rear leading into the rear porch which provides access into the southerly rear garden.

The kitchen has a double glazed window and double glazed door to the side and offers a good range of fitted units and work surfaces with an inset single drainer stainless steel sunk unit, integrated four burner gas hob with hood over, eye level double oven, space and plumbing for a washing machine and dryer, space for a free standing fridge/freezer and useful serving hatch through the living room.