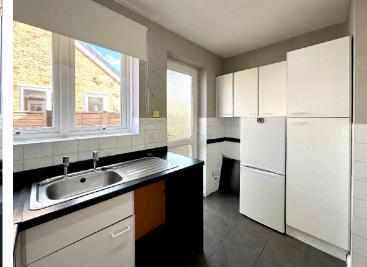

The kitchen has a double glazed window and double glazed door to the side and offers a good range of fitted units and work surfaces with an inset single drainer stainless steel sunk unit, integrated four burner gas hob with hood over, eye level double oven, space and plumbing for a washing machine and dryer, space for a free standing fridge/freezer and useful serving hatch through the living room.