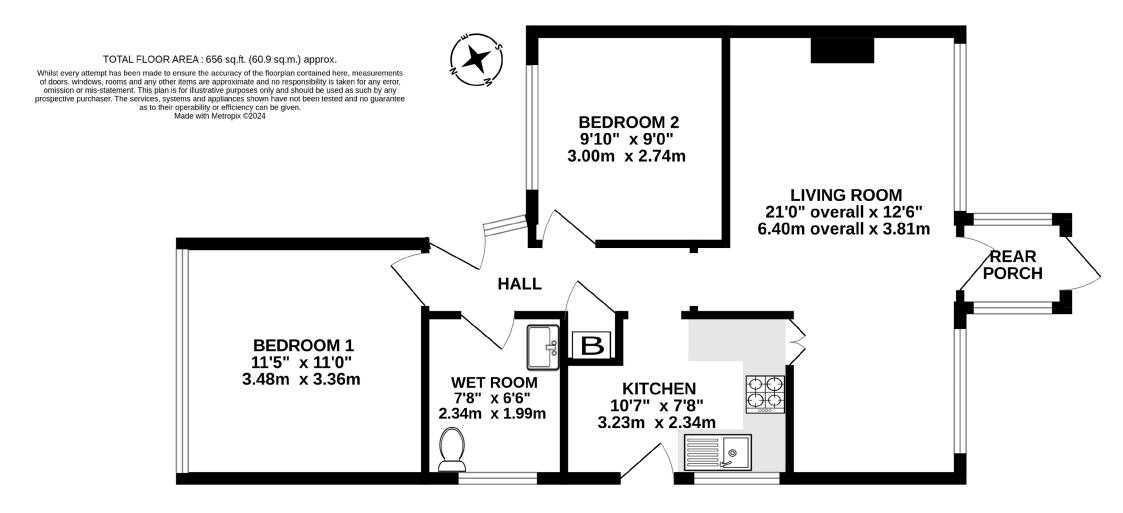

## **3 Abbottsbury** Pagham | Bognor Regis | West Sussex | PO21 4RX

- Two Bedroom Semi-detached Bungalow
- Larger Than Average Southerly Rear Garden
- Popular Residential Location Close To Beach
- NO ONWARD CHAIN
- 656 Sq Ft / 60.9 Sq M

## GROUND FLOOR 656 sq.ft. (60.9 sq.m.) approx.

IMPORTANT: We would like to inform prospective purchasers that these sales particulars have been prepared as a general guide only. A detailed survey has not been carried out, nor the services, appliances and fittings tested. Room sizes should not be relied upon for furnishing purposes and are approximate. If floor plans are included, they are for guidance only and illustration purposes only and may not be to scale. If there are any important matters likely to affect your decision to buy, please contact us before viewing the property.