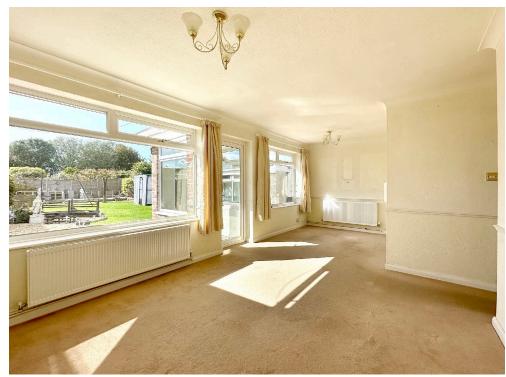

The living room is a good size full width room measuring 21' overall with Adams style fire surround, dado rail surround, two large double glazed windows to the rear and a double glazed door to the rear leading into the rear porch which provides access into the southerly rear garden.