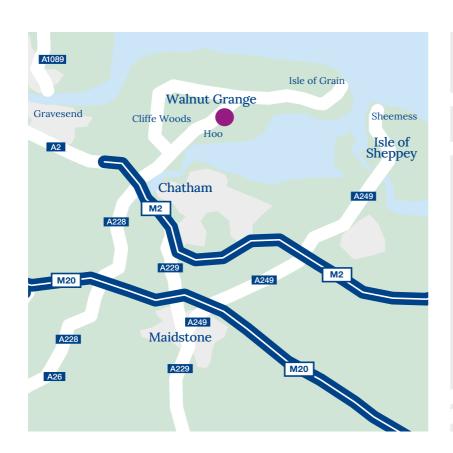

om 4 | 2.90m* x 2.78m* | 9'6"*  | х | 9'1"*  |

Floor plans, CGI and image are for guidance and illustrative purposes only and do not form part of any contract. All room sizes are approximate to maximum dimensions and some plots may be subject to additional gable or bay windows. Please ask our Sales Advisor for details on specification and plot specific street scenes. Every effort has been taken to ensure these plans are as accurate as possible at time of printing. However, Jones Homes reserves the right to vary details as may be necessary and without notice. JHS6206/November 2021.

Ground Floor First Floor



<sup>†</sup> Detached Garage to plot 63. ‡ Attached Garage to plot 1.

<sup>\*</sup> Denotes maximum dimension.

# How to find us...

# Walnut Grange

Hoo St Werburgh, Kent ME3 9BH