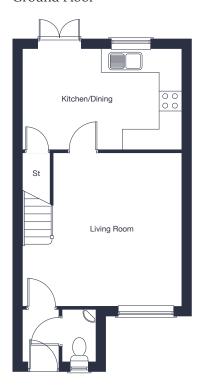

Walnut Grange
The Baycliffe

3 bedroom semi-detached home

jones-homes.co.uk

| Kitchen/Dining | 5.27m x 3.51m*  | 17'3" x   | 11'6"* |
|----------------|-----------------|-----------|--------|
| Living Room    | 4.84m* x 3.20m* | 15'10"* x | 10'6"* |