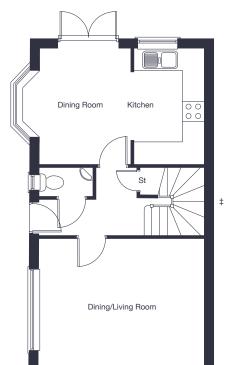

Walnut Grange
The Baycliffe

3 bedroom semi-detached home

jones-homes.co.uk

| Kitchen/Dining | 5.27m x 3.51m*  | 17'3" x   | 11'6"* |
|----------------|-----------------|-----------|--------|
| Living Room    | 4.84m* x 3.20m* | 15'10"* x | 10'6"* |

# Ground Floor First Floor Bedroom 2 Bedroom 3 Living Room Bathroom

<sup>\*</sup> Denotes maximum dimension.