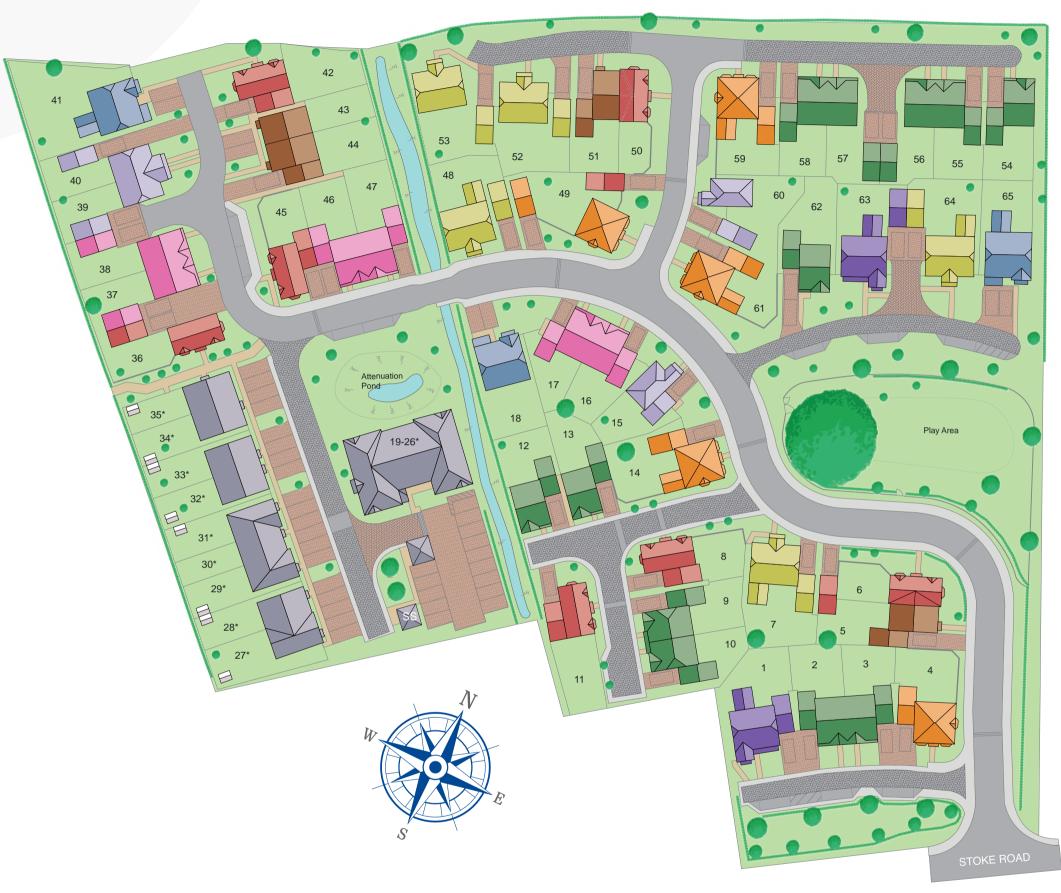

# Walnut Grange

Hoo St Werburgh, Kent

Site plan & Specification

# Site plan

3 bedroom semi-detached home

The Birch

3 bedroom semi-detached and detached home

The Walnut

3 bedroom semi-detached and detached home

The Huxley

3 bedroom semi-detached and detached home

The Shurland

3 bedroom semi-detached home

The Banbury

4 bedroom detached home

The Holford

4 bedroom detached home

The Hollin

4 bedroom detached home

The Northwood

4 bedroom detached home

<sup>\*</sup>Affordable homes, please ask Sales Advisor for details. SS Sub Station.