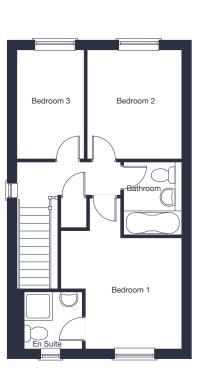

# First Floor

| Bedroom 1 | 4.54m* x 2.95m | 14'11" x 9'8"  |
|-----------|----------------|----------------|
| Bedroom 2 | 3.87m* x 3.02m | 12'8"* x 9'11" |
| Bedroom 3 | 2.91m x 2.15m  | 9'6" x 7'1"    |

Floor plans, CGI and image are for guidance and illustrative purposes only and do not form part of any contract. All room sizes are approximate to maximum dimensions and some plots may be subject to additional gable or bay windows. Please ask our Sales Advisor for details on specification and plot specific street scenes. Every effort has been taken to ensure these plans are as accurate as possible at time of printing. However, Jones Homes reserves the right to vary details as may be necessary and without notice. JHS6206/November 2021.