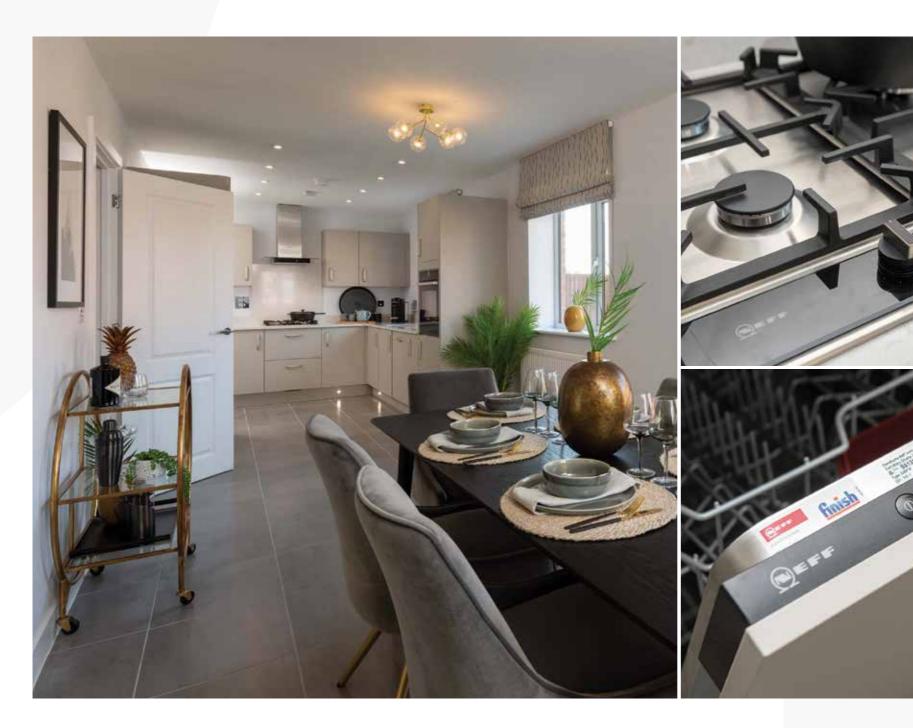

# Perfecting every last detail

Each and every Jones home is highly designed and specified throughout.

At Walnut Grange you'll find contemporary kitchens with premium integrated appliances. Bathrooms and en-suites feature modern showers, low profile shower trays and a range of luxury tiling.

Many more quality fixtures and fittings that you wouldn't expect are also included as standard. From the LED downlights to the polished chrome door handles, we consider every last detail to be important. And it's not just the interior of your new home that we're committed to getting just right. We've given equal care and attention to the landscaping around Walnut Grange to help preserve and improve the natural environment.

| Kitchen                                                                                                                  | 3 bedroom<br>homes | 4 bedroom<br>homes |
|--------------------------------------------------------------------------------------------------------------------------|--------------------|--------------------|
| Choice of contemporary cabinets with soft closures & coordinating work top                                               | * •                | •                  |
| LED under unit lighting                                                                                                  | •                  | •                  |
| LED plinth lighting                                                                                                      | •                  | •                  |
| LED downlights in white                                                                                                  | •                  | •                  |
| NEFF built in stainless steel single electric oven                                                                       |                    | •                  |
| Bosch built in stainless steel single electric oven                                                                      | •                  |                    |
| NEFF stainless steel gas hob                                                                                             |                    | •                  |
| Bosch stainless steel gas hob                                                                                            | •                  |                    |
| NEFF stainless steel chimney extractor                                                                                   |                    | •                  |
| Bosch stainless steel chimney extractor                                                                                  | •                  |                    |
| NEFF integrated dishwasher                                                                                               |                    | •                  |
| Bosch integrated dishwasher                                                                                              | •                  |                    |
| Bosch integrated washing machine                                                                                         | •                  |                    |
| NEFF integrated fridge freezer                                                                                           |                    | •                  |
| Bosch integrated fridge freezer                                                                                          | •                  |                    |
| 1.5 bowl stainless steel sink with Hansgrohe mixer tap                                                                   |                    | •                  |
| Single bowl stainless steel sink with Hansgrohe mixer tap                                                                | •                  |                    |
| Choice of Porcelanosa floor tiles*                                                                                       | •                  | •                  |
| Utility                                                                                                                  |                    |                    |
| Cabinets and worktop to match kitchen*                                                                                   |                    | •                  |
| Reginox stainless steel sink with Hansgrohe single lever mixer tap                                                       |                    | •                  |
| Plumbing & power for washing machine                                                                                     |                    | •                  |
| Choice of Porcelanosa floor tiles*                                                                                       |                    | •                  |
| External                                                                                                                 |                    |                    |
| Composite insulated coloured front door, white internal face, polished chrome furniture & colour coordinated garage door | •                  | •                  |
| 1.8m close boarded boundary fencing to rear garden                                                                       | •                  | •                  |
| Cold water tap                                                                                                           | •                  | •                  |
| Turfed gardens to front & rear with paved patio area                                                                     | •                  | •                  |
| Canopy downlight or stainless steel wall light to front door                                                             | •                  | •                  |
| Elevational treatment as individual plot detailed drawings                                                               | •                  | •                  |