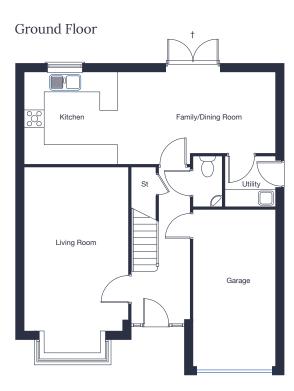

# Ground Floor First Floor Bedroom 2 Bedroom 3 Living Room Bathroom

<sup>\*</sup> Denotes maximum dimension.