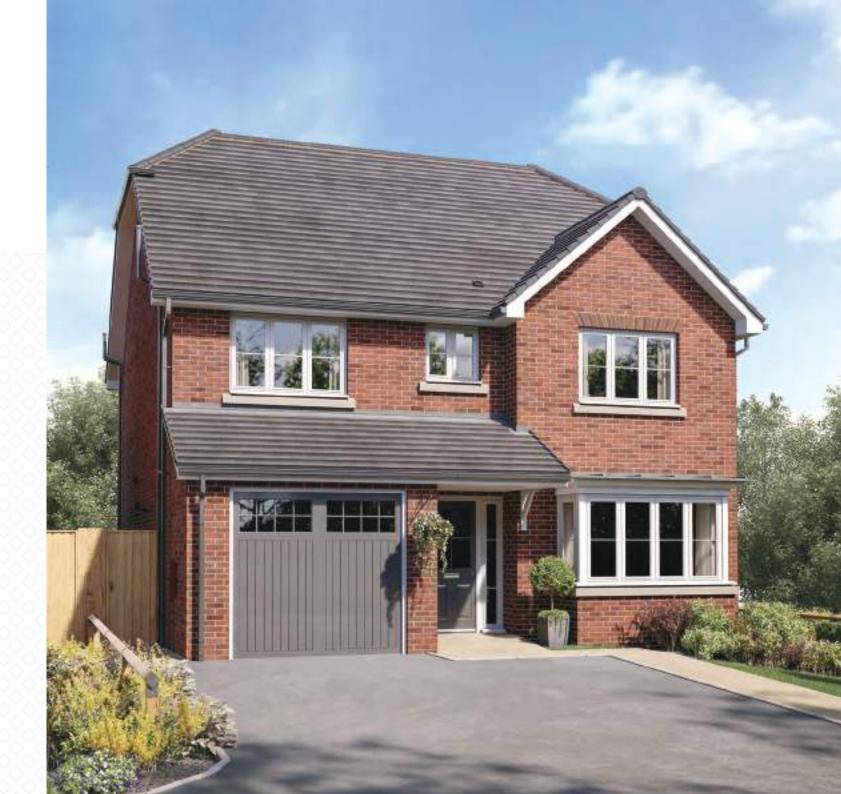

# First Floor

<sup>\*</sup> Denotes maximum dimension.

Walnut Grange
The Banbury

4 bedroom detached home

jones-homes.co.uk

| Kitchen/Family/Dining | 8.20m x 2.94m*  | 26'11" x | 9'8"*   |
|-----------------------|-----------------|----------|---------|
| Living Room           | 6.15m* x 3.34m* | 20'2"* x | 10'11"* |

# First Floor

| Bedroom 1 | 5.21m* x | 3.41m* | 17'1"* | Х | 11'2"* |
|-----------|----------|--------|--------|---|--------|
| Bedroom 2 | 4.16m x  | 2.79m  | 13'8"  | Х | 9'2"   |
| Bedroom 3 | 3.20m*x  | 3.19m* | 10'6"* | Х | 10'5"* |
| Bedroom 4 | 3.80m x  | 2.79m  | 12'6"  | х | 9'2"   |