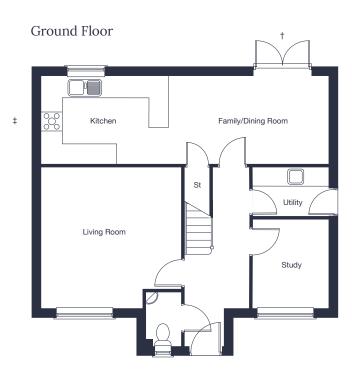

# Walnut Grange The Northwood

4 bedroom detached home with Garden Room

jones-homes.co.uk

| Family/Dining Room | 4.65m x 2.79m             | 15'3" x 9'2"              |
|--------------------|---------------------------|---------------------------|
| Kitchen            | 3.33m x 2.79m             | 10'11" x 9'2"             |
| Living Room        | 4.20m (plus bay) x 3.27m  | 13'9" (plus bay) x 10'9"  |
| Study              | 3.30m (plus bay) x 2.67m* | 10'10" (plus bay) x 8'9"* |
| Garden Room        | 3.14m x 3.69m             | 10'4" x 12'1"             |

# First Floor

| Bedroom 1 | 4.28m x 3.34m   | 14'0"  | Х | 10'11" |
|-----------|-----------------|--------|---|--------|
| Bedroom 2 | 3.80m*x 2.86m*  | 12'6"* | Х | 9'5"*  |
| Bedroom 3 | 3.48m x 2.67m   | 11'5"  | Х | 8'9"   |
| Bedroom 4 | 2.90m* x 2.78m* | 9'6"*  | х | 9'1"*  |