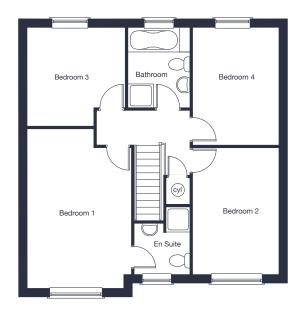

# Ground Floor First Floor Bedroom 2 Bedroom 3 Living Room Bathroom

<sup>\*</sup> Denotes maximum dimension.