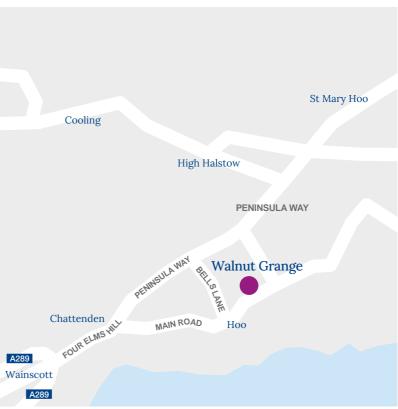

4 | 2.90m* x 2.78m* | 9'6"*  | х | 9'1"*  |

Floor plans, CGI and image are for guidance and illustrative purposes only and do not form part of any contract. All room sizes are approximate to maximum dimensions and some plots may be subject to additional gable or bay windows. Please ask our Sales Advisor for details on specification and plot specific street scenes. Every effort has been taken to ensure these plans are as accurate as possible at time of printing. However, Jones Homes reserves the right to vary details as may be necessary and without notice. JHS6206/November 2021.

Ground Floor First Floor



<sup>†</sup> Detached Garage to plot 63. ‡ Attached Garage to plot 1.

<sup>\*</sup> Denotes maximum dimension.

# How to find us...

# Walnut Grange

Hoo St Werburgh, Kent ME3 9BH