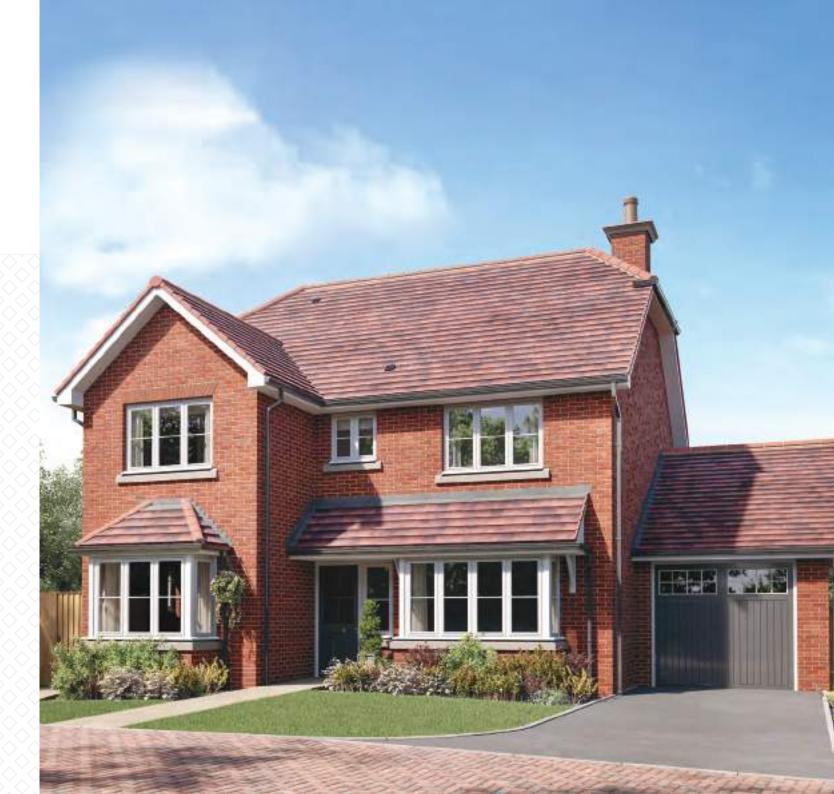

# Walnut Grange The Northwood

4 bedroom detached home with Garden Room

jones-homes.co.uk

| Family/Dining Room | 4.65m x 2.79m             | 15'3" x 9'2"              |
|--------------------|---------------------------|---------------------------|
| Kitchen            | 3.33m x 2.79m             | 10'11" x 9'2"             |
| Living Room        | 4.20m (plus bay) x 3.27m  | 13'9" (plus bay) x 10'9"  |
| Study              | 3.30m (plus bay) x 2.67m* | 10'10" (plus bay) x 8'9"* |
| Garden Room        | 3.14m x 3.69m             | 10'4" x 12'1"             |