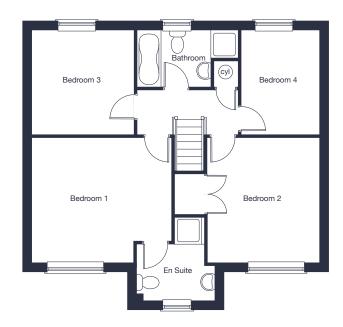

# Walnut Grange The Northwood

4 bedroom detached home with Garden Room

jones-homes.co.uk

| Family/Dining Room | 4.65m x 2.79m             | 15'3" x 9'2"              |
|--------------------|---------------------------|---------------------------|
| Kitchen            | 3.33m x 2.79m             | 10'11" x 9'2"             |
| Living Room        | 4.20m (plus bay) x 3.27m  | 13'9" (plus bay) x 10'9"  |
| Study              | 3.30m (plus bay) x 2.67m* | 10'10" (plus bay) x 8'9"* |
| Garden Room        | 3.14m x 3.69m             | 10'4" x 12'1"             |

# First Floor

| Bedroom 1 | 4.28m x 3.34m   | 14'0"  | Х | 10'11" |
|-----------|-----------------|--------|---|--------|
| Bedroom 2 | 3.80m*x 2.86m*  | 12'6"* | Х | 9'5"*  |
| Bedroom 3 | 3.48m x 2.67m   | 11'5"  | Х | 8'9"   |
| Bedroom 4 | 2.90m* x 2.78m* | 9'6"*  | х | 9'1"*  |