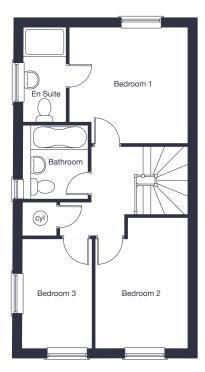

# First Floor

| Bedroom 1 | 4.54m* x 2.95m | 14'11" | Х | 9'8"  |
|-----------|----------------|--------|---|-------|
| Bedroom 2 | 3.87m* x 3.02m | 12'8"* | Х | 9'11" |
| Bedroom 3 | 2.91m x 2.15m  | 9'6"   | х | 7'1"  |

# Ground Floor First Floor Bedroom 2 Bedroom 3 Living Room Bathroom

<sup>\*</sup> Denotes maximum dimension.