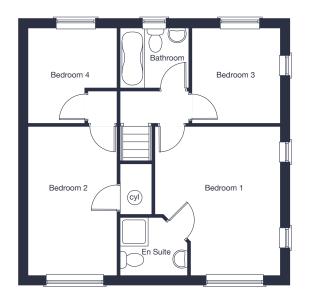

# The Holford

4 bedroom detached home

jones-homes.co.uk

| Kitchen       | 2.81m x 2.70m             | 9'3" x 8'10"               |
|---------------|---------------------------|----------------------------|
| Family/Dining | 4.45m x 2.86m             | 14'7" x 9'5"               |
| Living Room   | 4.30m (plus bay) x 3.60m* | 14'1" (plus bay) x 11'10"* |
| Study         | 2.71m (plus bay) x 2.55m  | 8'11" (plus bay) x 8'5"    |

# First Floor

| Bedroom 1 | 4.32m <sup>2</sup> | X | 3.60m* | 14'2"* | Х | 11'10"* |
|-----------|--------------------|---|--------|--------|---|---------|
| Bedroom 2 | 4.30m              | Х | 2.53m  | 14'1"  | Х | 8'4"    |
| Bedroom 3 | 2.52m              | Х | 2.74m  | 8'3"   | Х | 9'0"    |
| Bedroom 4 | 9'0"*              | Х | 8'3"*  | 9'0"*  | х | 8'3"*   |

Floor plans, CGI and image are for guidance and illustrative purposes only and do not form part of any contract. All room sizes are approximate to maximum dimensions and some plots may be subject to additional gable or bay windows. Please ask our Sales Advisor for details on specification and plot specific street scenes. Every effort has been taken to ensure these plans are as accurate as possible at time of printing. However, Jones Homes reserves the right to vary details as may be necessary and without notice. JHS6206/November 2021.