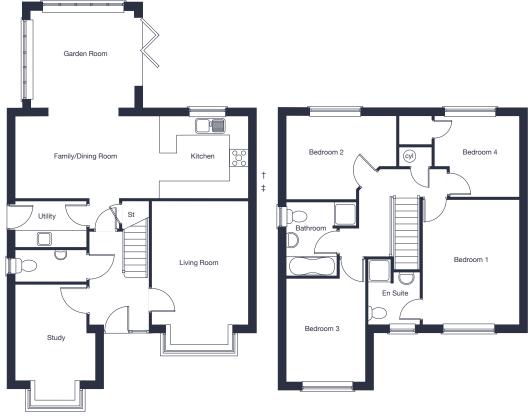

# Walnut Grange The Northwood

4 bedroom detached home with Garden Room

jones-homes.co.uk

| Family/Dining Room | 4.65m x 2.79m             | 15'3" x 9'2"              |
|--------------------|---------------------------|---------------------------|
| Kitchen            | 3.33m x 2.79m             | 10'11" x 9'2"             |
| Living Room        | 4.20m (plus bay) x 3.27m  | 13'9" (plus bay) x 10'9"  |
| Study              | 3.30m (plus bay) x 2.67m* | 10'10" (plus bay) x 8'9"* |
| Garden Room        | 3.14m x 3.69m             | 10'4" x 12'1"             |

# First Floor

| Bedroom 1 | 4.28m x 3.34m   | 14'0"  | Х | 10'11" |
|-----------|-----------------|--------|---|--------|
| Bedroom 2 | 3.80m*x 2.86m*  | 12'6"* | Х | 9'5"*  |
| Bedroom 3 | 3.48m x 2.67m   | 11'5"  | Х | 8'9"   |
| Bedroom 4 | 2.90m* x 2.78m* | 9'6"*  | х | 9'1"*  |