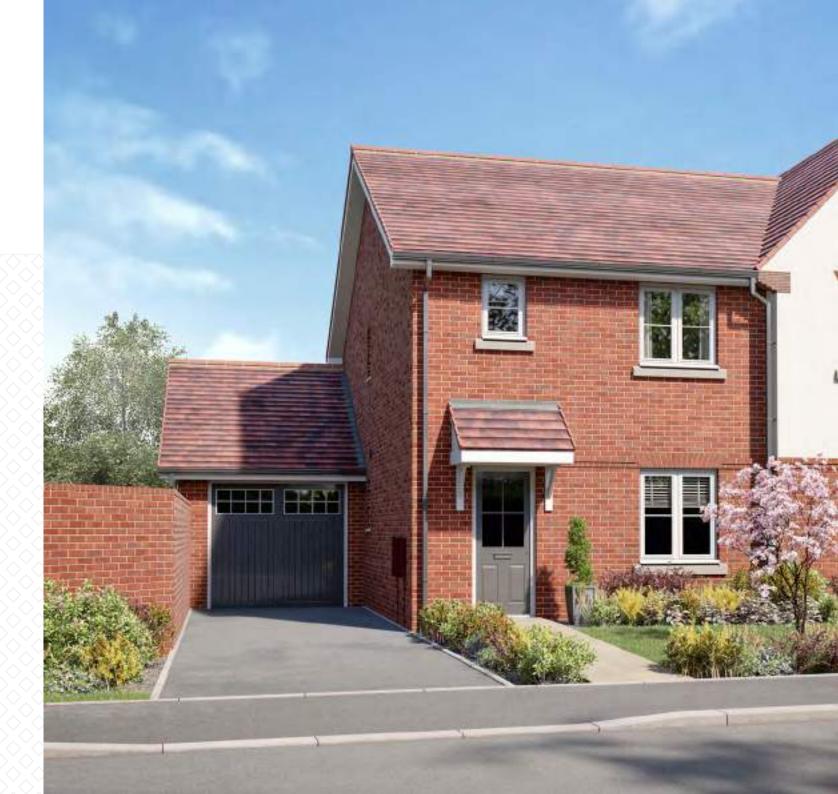

# Walnut Grange The Walnut

3 bedroom semi-detached & detached home

jones-homes.co.uk

| Kitchen/Dining | 5.27m x 3.51m*  | 17'3" x  | 11'6"* |
|----------------|-----------------|----------|--------|
| Living Room    | 4.84m* x 3.20m* | 15'10"*x | 10'6"* |

# First Floor

| Bedroom 1 | 4.54m* x 2.95m | 14'11" x 9'8"  |
|-----------|----------------|----------------|
| Bedroom 2 | 3.87m* x 3.02m | 12'8"* x 9'11" |
| Bedroom 3 | 2.91m x 2.15m  | 9'6" x 7'1"    |