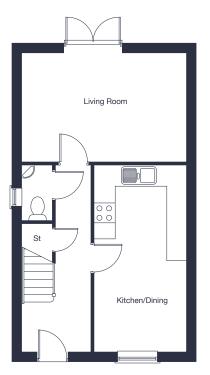

# Walnut Grange The Walnut

3 bedroom semi-detached & detached home

jones-homes.co.uk

| Kitchen/Dining | 5.27m x 3.51m*  | 17'3" x  | 11'6"* |
|----------------|-----------------|----------|--------|
| Living Room    | 4.84m* x 3.20m* | 15'10"*x | 10'6"* |

Floor plans, CGI and image are for guidance and illustrative purposes only and do not form part of any contract. All room sizes are approximate to maximum dimensions and some plots may be subject to additional gable or bay windows. Please ask our Sales Advisor for details on specification and plot specific street scenes. Every effort has been taken to ensure these plans are as accurate as possible at time of printing. However, Jones Homes reserves the right to vary details as may be necessary and without notice. JHS6206/November 2021.