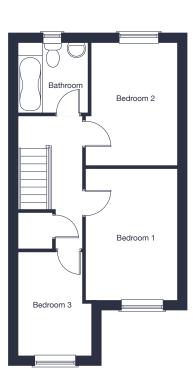

# First Floor

| Bedroom 1 | 4.54m* x 2.95m | 14'11" | Х | 9'8"  |
|-----------|----------------|--------|---|-------|
| Bedroom 2 | 3.87m* x 3.02m | 12'8"* | Х | 9'11" |
| Bedroom 3 | 2.91m x 2.15m  | 9'6"   | х | 7'1"  |