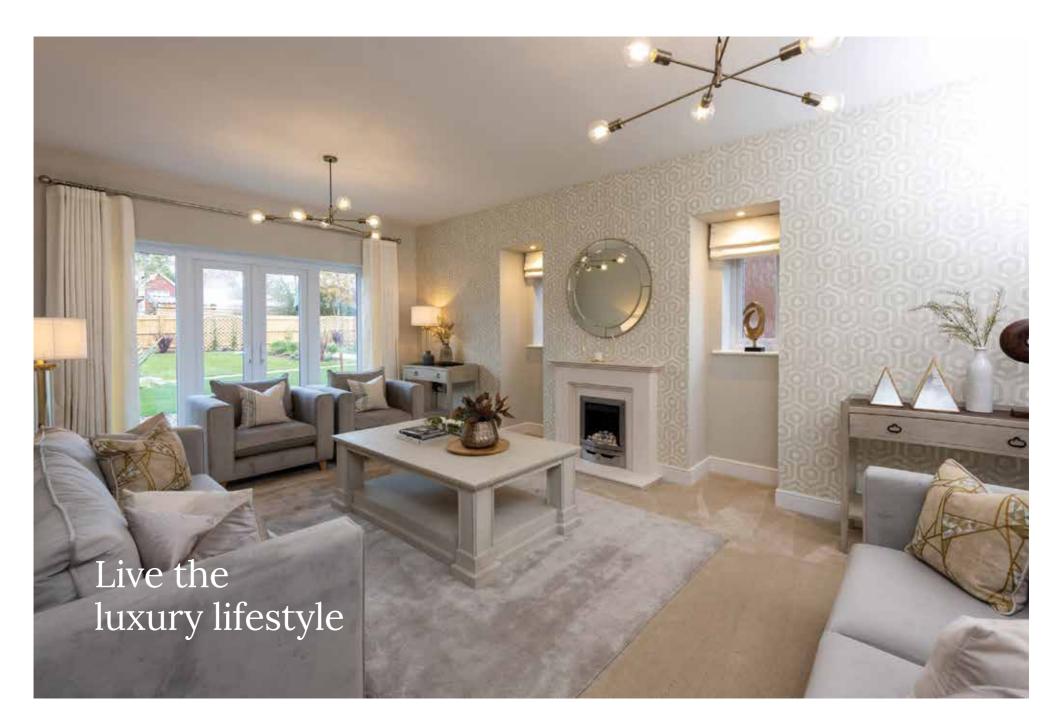

# Perfecting every last detail

Each and every Jones home is highly designed and specified throughout.

At Walnut Grange you'll find contemporary kitchens with premium integrated appliances. Bathrooms and en-suites feature modern showers, low profile shower trays and a range of luxury tiling.

Many more quality fixtures and fittings that you wouldn't expect are also included as standard. From the LED downlights to the polished chrome door handles, we consider every last detail to be important. And it's not just the interior of your new home that we're committed to getting just right. We've given equal care and attention to the landscaping around Walnut Grange to help preserve and improve the natural environment.