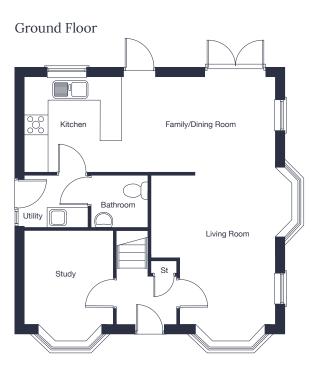

# The Holford

4 bedroom detached home

jones-homes.co.uk

| Kitchen       | 2.81m x 2.70m             | 9'3" x 8'10"               |
|---------------|---------------------------|----------------------------|
| Family/Dining | 4.45m x 2.86m             | 14'7" x 9'5"               |
| Living Room   | 4.30m (plus bay) x 3.60m* | 14'1" (plus bay) x 11'10"* |
| Study         | 2.71m (plus bay) x 2.55m  | 8'11" (plus bay) x 8'5"    |

# First Floor

| Bedroom 1 | 4.32m <sup>2</sup> | X | 3.60m* | 14'2"* | Х | 11'10"* |
|-----------|--------------------|---|--------|--------|---|---------|
| Bedroom 2 | 4.30m              | Х | 2.53m  | 14'1"  | Х | 8'4"    |
| Bedroom 3 | 2.52m              | Х | 2.74m  | 8'3"   | Х | 9'0"    |
| Bedroom 4 | 9'0"*              | Х | 8'3"*  | 9'0"*  | х | 8'3"*   |

Floor plans, CGI and image are for guidance and illustrative purposes only and do not form part of any contract. All room sizes are approximate to maximum dimensions and some plots may be subject to additional gable or bay windows. Please ask our Sales Advisor for details on specification and plot specific street scenes. Every effort has been taken to ensure these plans are as accurate as possible at time of printing. However, Jones Homes reserves the right to vary details as may be necessary and without notice. JHS6206/November 2021.