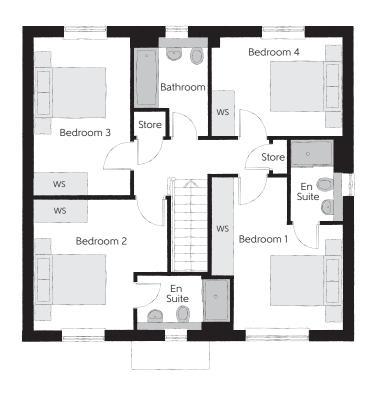

## First Floor

| Bedroom 1          | 4.261m x 3.648m | 13'11" x 11'11' |
|--------------------|-----------------|-----------------|
| Bedroom 1 En Suite | 2.279m x 1.443m | 7'5" x 4'8"     |
| Bedroom 2          | 3.690m x 3.648m | 12'1" x 11'11"  |
| Bedroom 2 En Suite | 2.603m x 1.890m | 8'6" x 6'2"     |
| Bedroom 3          | 4.376m x 2.656m | 14'4" x 8'9"    |
| Bedroom 4          | 3.653m x 2.714m | 12'0" x 8'11"   |
| Bathroom           | 2.714m x 2.075m | 8′11" x 6′10"   |

Clks - Cloakroom WS - Wardrobe Space (suggestion only, wardrobe not included)

## Furniture arrangements are for illustrative purposes only. Items are not included, nor to scale.

The items shown in this key may be subject to change, and positions could vary from those indicated on this floorplan. Please refer to Sales Advisor for details of your selected plot. Computer generated image shown overleaf. External finishes, landscaping and configuration may vary from plot to plot. Please refer to Sales Advisor for further details. All dimensions are approximate and should not be used for carpet sizes, appliance spaces or furniture. We operate a policy of continuous improvement and individual features such as kitchen and bathroom layouts, doors, windows, garages and elevational treatments may vary from time to time. Consequently these particulars should be treated as general guidance only and do not constitute a contract, part of a contract or a warranty. GO/CB/500/S00/D/01/D.