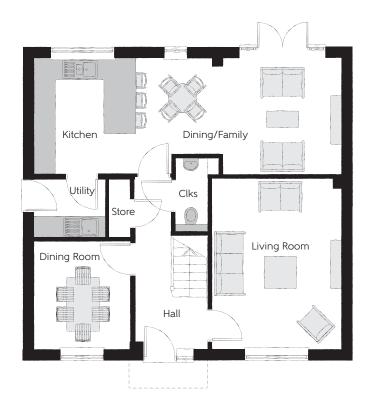

## Ground Floor

| Kitchen       | 3.220m x 2.818m | 10′7" x 9′3"                 |
|---------------|-----------------|------------------------------|
| Dining/Family | 5.742m x 3.220m | 18′10" x 10′7′               |
| Living Room   | 4.740m x 3.586m | 15′7″ x 11′9″                |
| Dining Room   | 3.020m x 2.667m | 9′11″ x 8′9″                 |
| Utility       | 1.981m x 1.632m | 6'6" x 5'4"                  |
| Cloakroom     | 2.045m x 1.098m | 6′9″ x 3′7″ <sub>(max)</sub> |
|               |                 |                              |

Clks - Cloakroom WS - Wardrobe Space (suggestion only, wardrobe not included)

## Furniture arrangements are for illustrative purposes only. Items are not included, nor to scale.

The items shown in this key may be subject to change, and positions could vary from those indicated on this floorplan. Please refer to Sales Advisor for details of your selected plot. Computer generated image shown overleaf. External finishes, landscaping and configuration may vary from plot to plot. Please refer to Sales Advisor for further details. All dimensions are approximate and should not be used for carpet sizes, appliance spaces or furniture. We operate a policy of continuous improvement and individual features such as kitchen and bathroom layouts, doors, windows, garages and elevational treatments may vary from time to time. Consequently these particulars should be treated as general guidance only and do not constitute a contract, part of a contract or a warranty. GO/CB/500/S00/D/01/D.