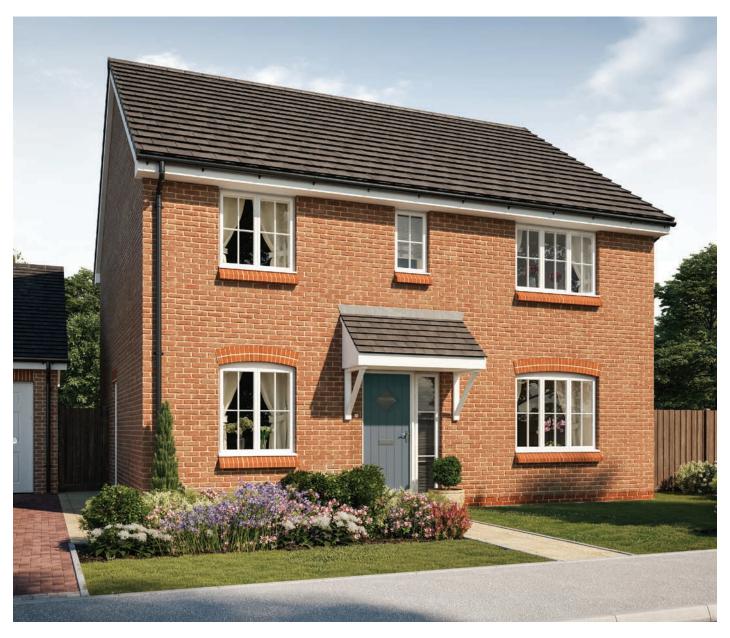

## The Goldsmith

Four bedroom home









## First Floor

| Bedroom 1          | 4.261m x 3.648m | 13'11" x 11'11' |
|--------------------|-----------------|-----------------|
| Bedroom 1 En Suite | 2.279m x 1.443m | 7'5" x 4'8"     |
| Bedroom 2          | 3.690m x 3.648m | 12'1" x 11'11"  |
| Bedroom 2 En Suite | 2.603m x 1.890m | 8'6" x 6'2"     |
| Bedroom 3          | 4.376m x 2.656m | 14'4" x 8'9"    |
| Bedroom 4          | 3.653m x 2.714m | 12'0" x 8'11"   |
| Bathroom           | 2.714m x 2.075m | 8′11" x 6′10"   |

## Ground Floor

| Kitchen       | 3.220m x 2.818m | 10′7" x 9′3"                 |
|---------------|-----------------|------------------------------|
| Dining/Family | 5.742m x 3.220m | 18′10" x 10′7′               |
| Living Room   | 4.740m x 3.586m | 15′7″ x 11′9″                |
| Dining Room   | 3.