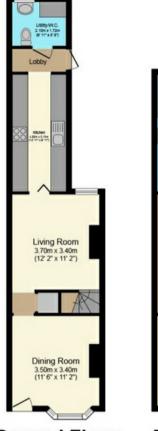

Just a drive down Boldmere road and within close proximity to Sutton Park and the outstanding Boldmere Infant & Junior School is this well presented two bedroom terrace home.

The approach provides a paved driveway to front ample for two cars and give access through the upvc door to front into the dining room.

You will instantly be greeted with the character this property boasts having its original oak flooring through out the dining area and leading into the lounge through the archway. This cosy lounge provides a feature fireplace inset into the chimney breast and also provide access to both the kitchen and stairs to the first floor.

## **Ground Floor**

Floor area 44.0 sq.m. (474 sq.ft.) approx

First Floor

Floor area 37.7 sq.m. (405 sq.ft.) approx

## Total floor area 81.7 sq.m. (879 sq.ft.) approx

This Floor Plan is for illustration purposes only and may not be representative of the property. The position and size of doors, windows and other features are approximate. Unauthorized reproduction prohibited. © PropertyBOX