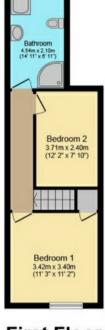

To the first floor there are two spacious double bedrooms and a large family bathroom which offers both bath and separate shower cubicle as well as a wash hand basin and low level w.c.

The rear of the property has a paved private garden with gate to rear and is ample space to enjoy or entertain guests.

## **Ground Floor**

Floor area 44.0 sq.m. (474 sq.ft.) approx

First Floor

Floor area 37.7 sq.m. (405 sq.ft.) approx

## Total floor area 81.7 sq.m. (879 sq.ft.) approx

This Floor Plan is for illustration purposes only and may not be representative of the property. The position and size of doors, windows and other features are approximate. Unauthorized reproduction prohibited. © PropertyBOX