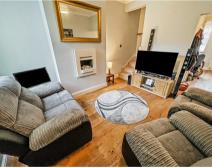

You will instantly be greeted with the character this property boasts having its original oak flooring through out the dining area and leading into the lounge through the archway. This cosy lounge provides a feature fireplace inset into the chimney breast and also provide access to both the kitchen and stairs to the first floor.