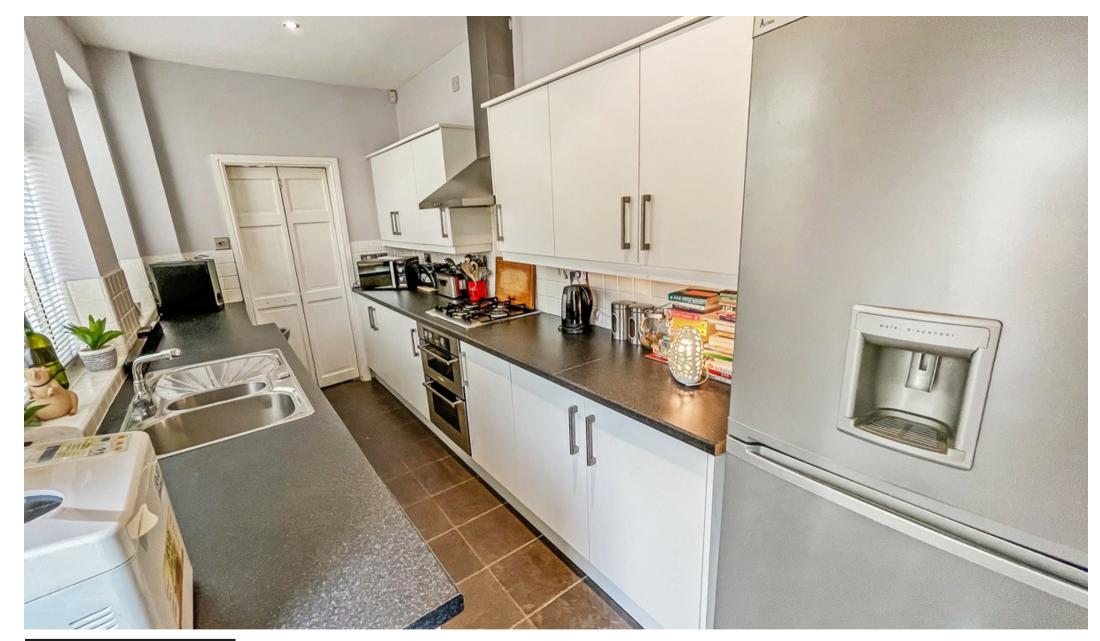

The galley modern style kitchen has a variation of high white gloss wall and base units as well as integrated appliances and space for white goods. The kitchen gives access to both the utility/W.C area and the garden.