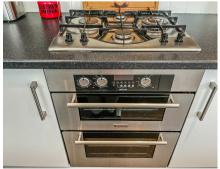

The galley modern style kitchen has a variation of high white gloss wall and base units as well as integrated appliances and space for white goods. The kitchen gives access to both the utility/W.C area and the garden.