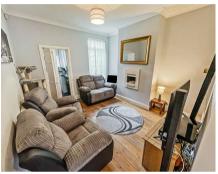

You will instantly be greeted with the character this property boasts having its original oak flooring through out the dining area and leading into the lounge through the archway. This cosy lounge provides a feature fireplace inset into the chimney breast and also provide access to both the kitchen and stairs to the first floor.