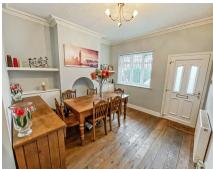

You will instantly be greeted with the character this property boasts having its original oak flooring through out the dining area and leading into the lounge through the archway. This cosy lounge provides a feature fireplace inset into the chimney breast and also provide access to both the kitchen and stairs to the first floor.