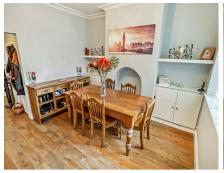

You will instantly be greeted with the character this property boasts having its original oak flooring through out the dining area and leading into the lounge through the archway. This cosy lounge provides a feature fireplace inset into the chimney breast and also provide access to both the kitchen and stairs to the first floor.