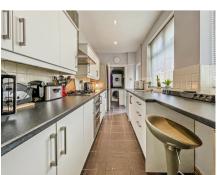

The galley modern style kitchen has a variation of high white gloss wall and base units as well as integrated appliances and space for white goods. The kitchen gives access to both the utility/W.C area and the garden.