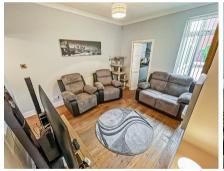

You will instantly be greeted with the character this property boasts having its original oak flooring through out the dining area and leading into the lounge through the archway. This cosy lounge provides a feature fireplace inset into the chimney breast and also provide access to both the kitchen and stairs to the first floor.