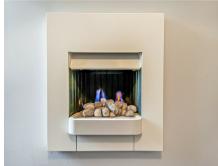

You will instantly be greeted with the character this property boasts having its original oak flooring through out the dining area and leading into the lounge through the archway. This cosy lounge provides a feature fireplace inset into the chimney breast and also provide access to both the kitchen and stairs to the first floor.