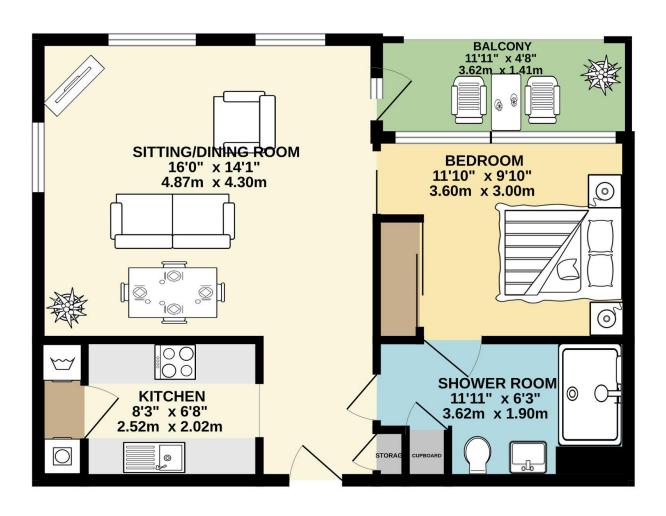

## Floorplan

01962 418070 homeswithheart@lifestory.group

The floor plan is for illustrative purposes only. It is not drawn to scale. Any measurements, openings and orientation are approximate. No details are guaranteed, they can't be relied upon for any purpose and they do not form part of any agreement. No liability is taken for any error, omission or misstatement. A party must rely upon their own inspection.

Apartment 30 Belle Vue is a beautifully designed one bedroom apartment built to an exceptional standard. This lovely apartment includes a separate kitchen with integrated appliances and a utility cupboard housing a washing machine and separate dryer. A charming dual aspect, southerly facing living room has the added benefit of a glazed door leading to a canopy balcony, offering an urban outlook. Floor to ceiling windows allow the apartment to be flooded with light. A generously sized bedroom with fitted wardrobes gives access to a Jack and Jill luxury shower room, which is beautifully designed and includes an additional storage cupboard.