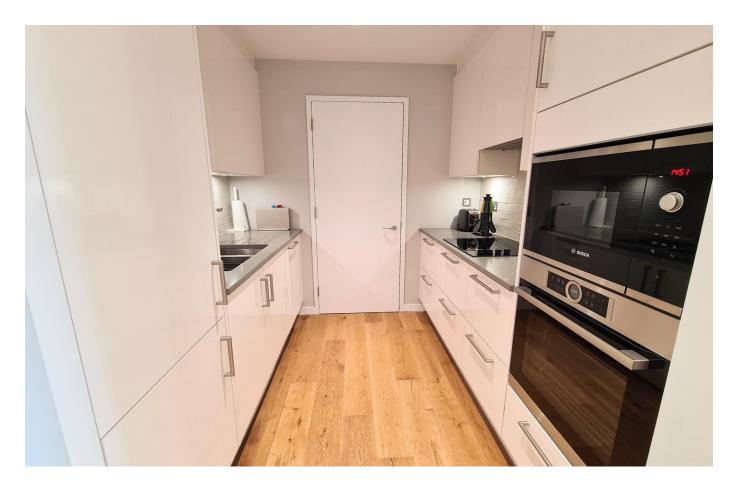

Apartment 30 Belle Vue is a beautifully designed one bedroom apartment built to an exceptional standard. This lovely apartment includes a separate kitchen with integrated appliances and a utility cupboard housing a washing machine and separate dryer. A charming dual aspect, southerly facing living room has the added benefit of a glazed door leading to a canopy balcony, offering an urban outlook. Floor to ceiling windows allow the apartment to be flooded with light. A generously sized bedroom with fitted wardrobes gives access to a Jack and Jill luxury shower room, which is beautifully designed and includes an additional storage cupboard.

# **Property Images**