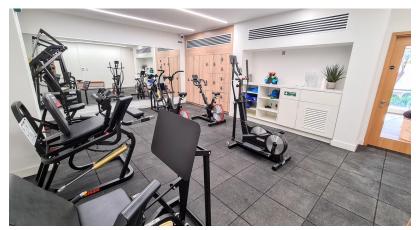

# Amenity images

Belle Vue was designed to enhance a sense of wellbeing and community. The shared areas encourage social interaction and lead you to a variety of places to relax, immerse yourself in your hobbies, or grab a bite to eat with new found friends or family. With further onsite amenities including a pool and gym, you get the best of both fitness and community right on your doorstep.

# Independent Later Living In Belle Vue, Hampstead

- Beautifully appointed, 2nd Floor one bedroom apartment with lift access and southerly facing balcony
- Secure and safe independent living for those of 60 years and older
- On-site Lifehost 7 Days a week
- Welcome to the next chapter of your life with a Pegasus Home
- · 24 Hour care line for peace of mind
- Pegasus homeowners enjoy no exit fees
- · Pets are welcome
- Exclusive on-site amenities which include an owners' lounge, pool, gym, roof terraces with stunning views and guest suite
- · Restaurant located on-site