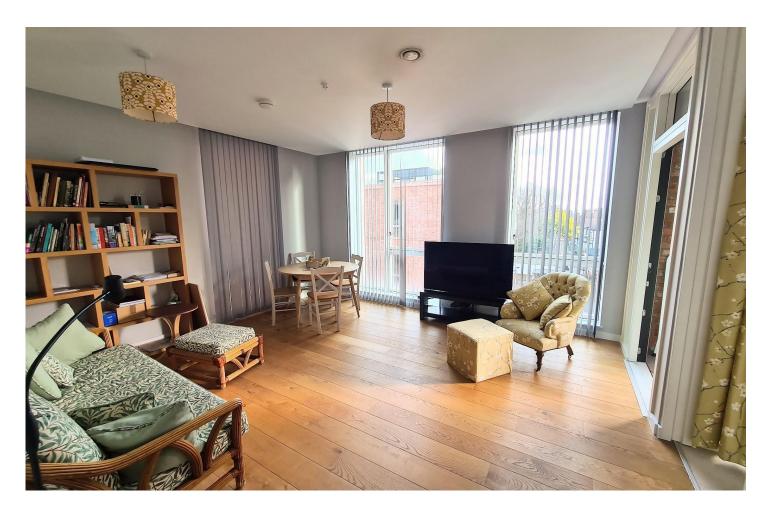

# **Property Images**

Apartment 30 Belle Vue is a beautifully designed one bedroom apartment built to an exceptional standard. This lovely apartment includes a separate kitchen with integrated appliances and a utility cupboard housing a washing machine and separate dryer. A charming dual aspect, southerly facing living room has the added benefit of a glazed door leading to a canopy balcony, offering an urban outlook. Floor to ceiling windows allow the apartment to be flooded with light. A generously sized bedroom with fitted wardrobes gives access to a Jack and Jill luxury shower room, which is beautifully designed and includes an additional storage cupboard.