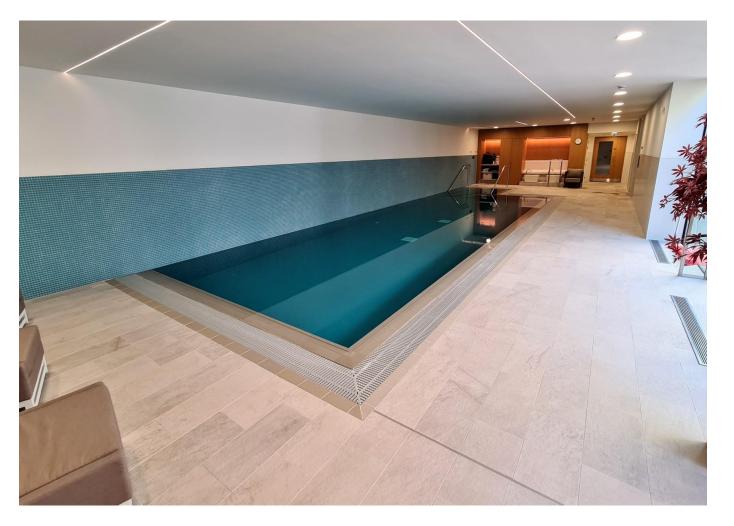

Belle Vue was designed to enhance a sense of wellbeing and community. The shared areas encourage social interaction and lead you to a variety of places to relax, immerse yourself in your hobbies, or grab a bite to eat with new found friends or family. With further onsite amenities including a pool and gym, you get the best of both fitness and community right on your doorstep.

# Independent Later Living In Belle Vue, Hampstead

- Beautifully appointed, 2nd Floor one bedroom apartment with lift access and southerly facing balcony
- Secure and safe independent living for those of 60 years and older
- On-site Lifehost 7 Days a week
- Welcome to the next chapter of your life with a Pegasus Home
- · 24 Hour care line for peace of mind
- Pegasus homeowners enjoy no exit fees
- · Pets are welcome
- Exclusive on-site amenities which include an owners' lounge, pool, gym, roof terraces with stunning views and guest suite
- · Restaurant located on-site

# Amenity images