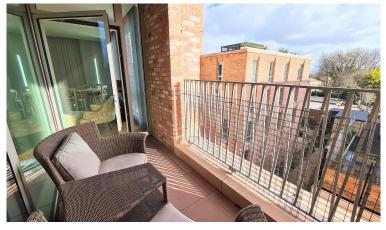

# **Property Images**

Apartment 30 Belle Vue is a beautifully designed one bedroom apartment built to an exceptional standard. This lovely apartment includes a separate kitchen with integrated appliances and a utility cupboard housing a washing machine and separate dryer. A charming dual aspect, southerly facing living room has the added benefit of a glazed door leading to a canopy balcony, offering an urban outlook. Floor to ceiling windows allow the apartment to be flooded with light. A generously sized bedroom with fitted wardrobes gives access to a Jack and Jill luxury shower room, which is beautifully designed and includes an additional storage cupboard.