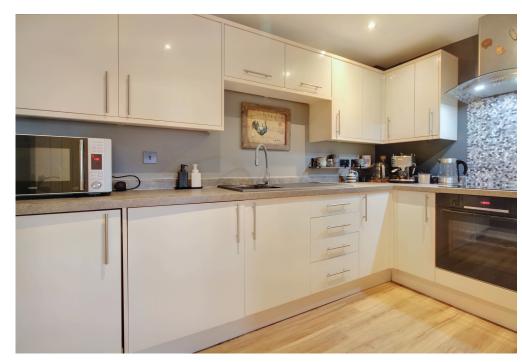

The property comprises, Communal Entrance Hall with Bike & Bin Store and staircase rising to first floor landing; the apartment offers; L' shaped Hall with useful storage cupboard, fitted Kitchen with integrated appliances, good sized Living Room, double Bedroom with walk-in-wardrobe and a lovely Bathroom, with modern white suite.