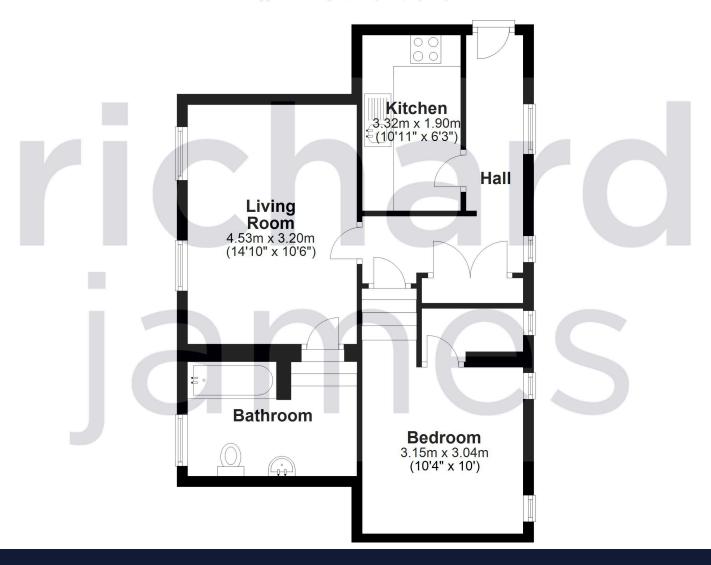

## Floorplan

**First Floor** 

Approx. 51.6 sq. metres (555.3 sq. feet)

01793 520 720

richard james