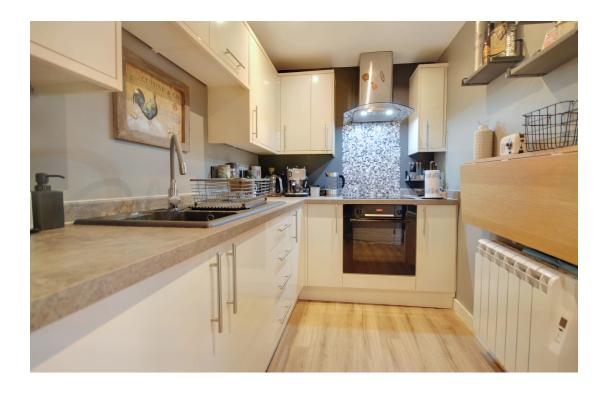

The property comprises, Communal Entrance Hall with Bike & Bin Store and staircase rising to first floor landing; the apartment offers; L' shaped Hall with useful storage cupboard, fitted Kitchen with integrated appliances, good sized Living Room, double Bedroom with walk-in-wardrobe and a lovely Bathroom, with modern white suite.