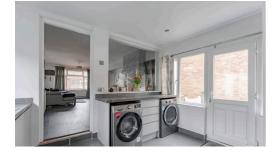

Continuing through, you will discover the newly renovated, modern kitchen that is sure to impress. Boasting sleek fitted cupboards, marble effect countertops, tiled floors, and convenient plumbing for both a washing machine and dishwasher, this kitchen is as practical as it is visually appealing. A door provides easy access to the outside, enhancing the flow of the living space.