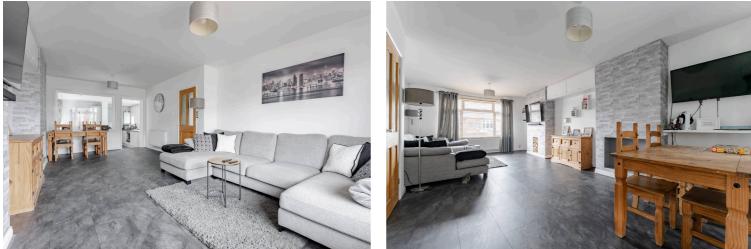

### Beaumont Road, Norwich

Upon entering through the hallway, you are greeted by a well-designed interior that offers a contemporary charm. The spacious and bright lounge features stylish chimney breasts that add character to the room, along with tastefully tiled floors and plenty of space for dining or entertaining guests. This comfortable room provides a welcoming atmosphere, perfect for relaxing or hosting gatherings, with large windows allowing natural light to flood the space.

Continuing through, you will discover the newly renovated, modern kitchen that is sure to impress. Boasting sleek fitted cupboards, marble effect countertops, tiled floors, and convenient plumbing for both a washing machine and dishwasher, this kitchen is as practical as it is visually appealing. A door provides easy access to the outside, enhancing the flow of the living space.