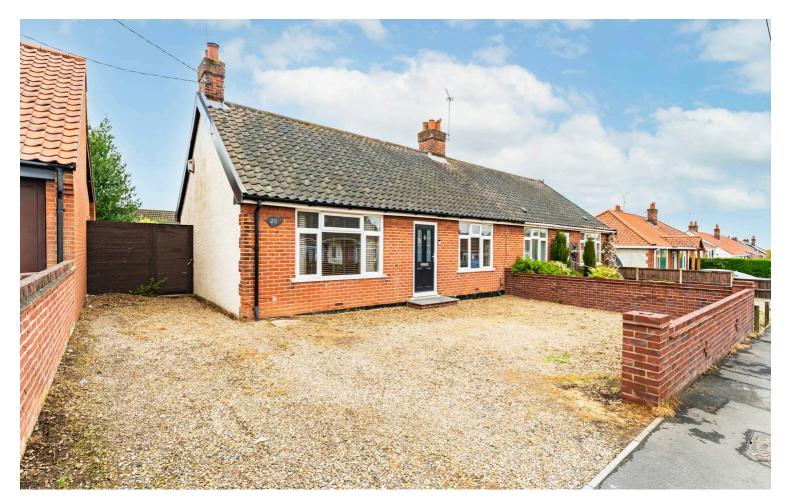

# **20 Beaumont Road, Norwich** £260,000 Freehold

Guide Price: £260,000 – £280,000. Introducing this well-presented two-bedroom semi-detached bungalow, situated in a sought-after residential area and offering a fantastic opportunity for those seeking a comfortable and stylish home. Fully renovated to a high standard, the property features a modern kitchen with sleek fitted cupboards and marble-effect countertops, a newly refurbished contemporary family bathroom, and two generously sized double bedrooms. With a spacious lounge, a good-sized driveway offering off-road parking for up to five vehicles, and an enclosed rear garden with a paved seating area and storage shed, this home is perfect for both relaxation and entertaining. Conveniently all on one floor, this bungalow offers easy accessibility, with local amenities including supermarkets, schools, and public transport links just a short distance away, providing excellent convenience for daily life.

## Location

Beaumont Road is ideally positioned in the residential area of New Costessey, to the west of Norwich, offering convenient access to the University of East Anglia, the Norfolk and Norwich University Hospital, and the A47. The area is well served by local amenities, including supermarkets, schools, and public transport links. Eaton Park, one of Norwich's largest green spaces, is also nearby, providing open space for leisure and recreation. The city centre is within easy reach by car or bus, making this a practical location for both students and professionals. The neighbourhood itself is well established and quiet, with a strong sense of community and easy access to walking and cycling routes.