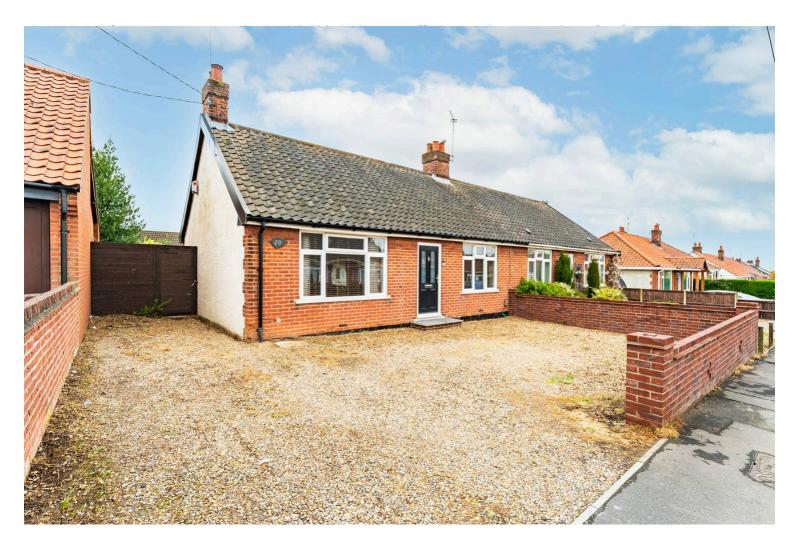

# **20 Beaumont Road, Norwich** £260,000 Freehold

Guide Price: £260,000 – £280,000. Introducing this well-presented two-bedroom semi-detached bungalow, situated in a sought-after residential area and offering a fantastic opportunity for those seeking a comfortable and stylish home. Fully renovated to a high standard, the property features a modern kitchen with sleek fitted cupboards and marble-effect countertops, a newly refurbished contemporary family bathroom, and two generously sized double bedrooms. With a spacious lounge, a good-sized driveway offering off-road parking for up to five vehicles, and an enclosed rear garden with a paved seating area and storage shed, this home is perfect for both relaxation and entertaining. Conveniently all on one floor, this bungalow offers easy accessibility, with local amenities including supermarkets, schools, and public transport links just a short distance away, providing excellent convenience for daily life.

### Beaumont Road, Norwich

Upon entering through the hallway, you are greeted by a well-designed interior that offers a contemporary charm. The spacious and bright lounge features stylish chimney breasts that add character to the room, along with tastefully tiled floors and plenty of space for dining or entertaining guests. This comfortable room provides a welcoming atmosphere, perfect for relaxing or hosting gatherings, with large windows allowing natural light to flood the space.