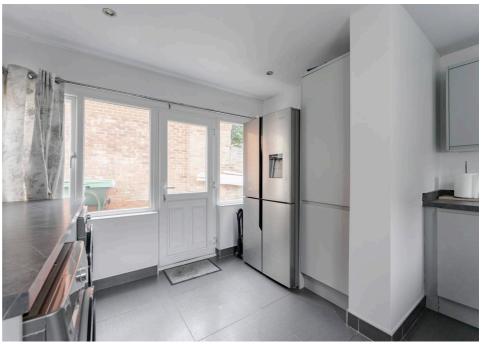

Continuing through, you will discover the newly renovated, modern kitchen that is sure to impress. Boasting sleek fitted cupboards, marble effect countertops, tiled floors, and convenient plumbing for both a washing machine and dishwasher, this kitchen is as practical as it is visually appealing. A door provides easy access to the outside, enhancing the flow of the living space.