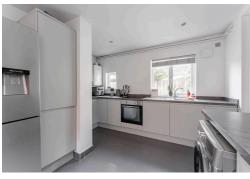

Continuing through, you will discover the newly renovated, modern kitchen that is sure to impress. Boasting sleek fitted cupboards, marble effect countertops, tiled floors, and convenient plumbing for both a washing machine and dishwasher, this kitchen is as practical as it is visually appealing. A door provides easy access to the outside, enhancing the flow of the living space.