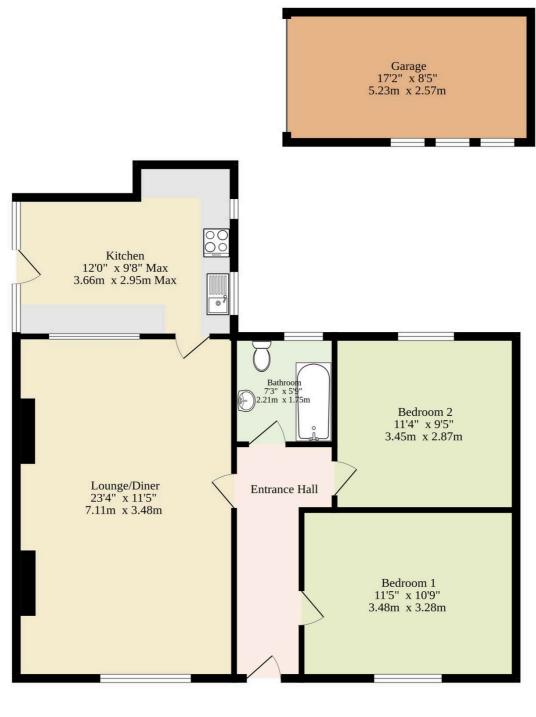

#### Ground Floor 879 sq.ft. (81.7 sq.m.) approx.

Sqft Includes Garage

TOTAL FLOOR AREA : 879 sq.ft. (81.7 sq.m.) approx. Whilst every attempt has been made to ensure the accuracy of the floorplan contained here, measurements of doors, windows, rooms and any other items are approximate and no responsibility is taken for any error, omission or mis-statement. This plan is for illustrative purposes only and should be used as such by any prospective purchaser. The services, systems and appliances shown have not been tested and no guarantee as to their operability or efficiency can be given. Made with Metropix ©2025