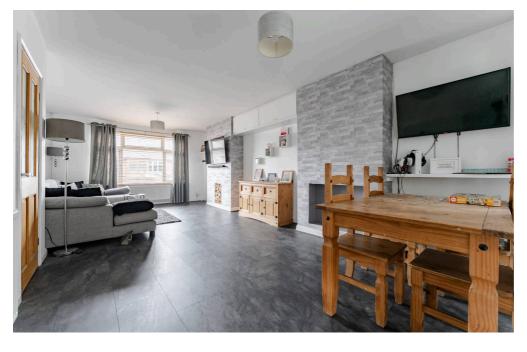

### Beaumont Road, Norwich

Upon entering through the hallway, you are greeted by a well-designed interior that offers a contemporary charm. The spacious and bright lounge features stylish chimney breasts that add character to the room, along with tastefully tiled floors and plenty of space for dining or entertaining guests. This comfortable room provides a welcoming atmosphere, perfect for relaxing or hosting gatherings, with large windows allowing natural light to flood the space.