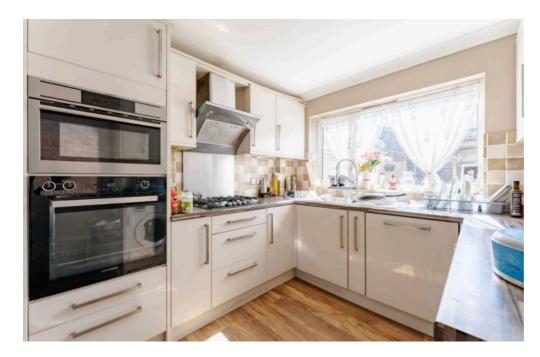

The modern kitchen is fitted with cupboards, wood-effect counters, and a tiled backsplash, with a door that opens to the outside. Completing the ground floor is a spacious bedroom, which includes a built-in cupboard that provides added flexibility.