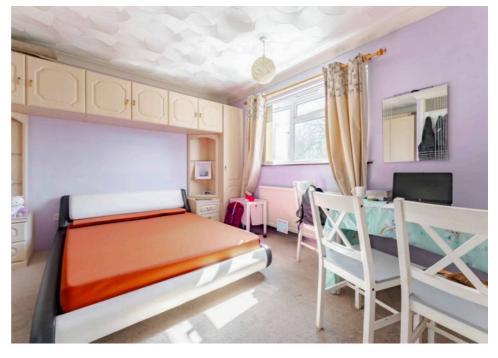

## Wenman Court, Norwich

Upon entering the property, you are greeted by a welcoming entrance hall, leading to a conveniently located downstairs WC for added convenience.

From here, step into the spacious lounge/diner, a versatile area with stylish wallpaper. French doors open into the conservatory, providing additional living space and featuring a door leading outside.

The modern kitchen is fitted with cupboards, wood-effect counters, and a tiled backsplash, with a door that opens to the outside. Completing the ground floor is a spacious bedroom, which includes a built-in cupboard that provides added flexibility.