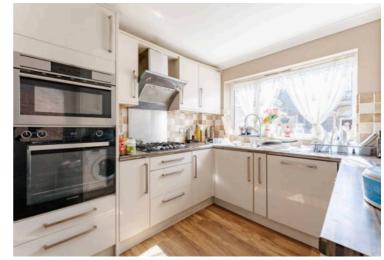

The modern kitchen is fitted with cupboards, wood-effect counters, and a tiled backsplash, with a door that opens to the outside. Completing the ground floor is a spacious bedroom, which includes a built-in cupboard that provides added flexibility.