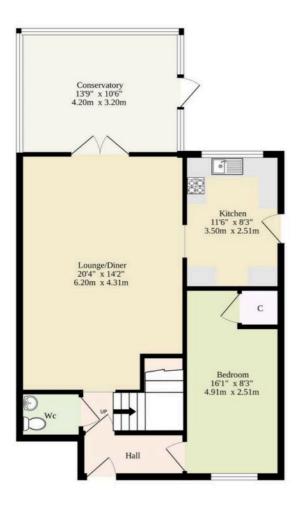

## Wenman Court, Norwich

Upon entering the property, you are greeted by a welcoming entrance hall, leading to a conveniently located downstairs WC for added convenience.

From here, step into the spacious lounge/diner, a versatile area with stylish wallpaper. French doors open into the conservatory, providing additional living space and featuring a door leading outside.

The modern kitchen is fitted with cupboards, wood-effect counters, and a tiled backsplash, with a door that opens to the outside. Completing the ground floor is a spacious bedroom, which includes a built-in cupboard that provides added flexibility.

Ground Floor 769 sq.ft. (71.4 sq.m.) approx. 1st Floor 494 sq.ft. (45.9 sq.m.) approx.

TOTAL FLOOR AREA: 1263 sq.ft. (117.3 sq.m.) approx.

TOTAL FLOOR AREA: 1263 sq.ft. (117.3 sq.m.) approx.

Whist every attempt has been made to ensure the accuracy of the floorplan contained here, measurements of doors, windows, noons and any other tenss are approximate and no responsibility is taken for any error, omission or mis-statement. This plan is for illustrative purposes only and should be used as such by any prospective purchaser. The services, systems and appliances shown have not been tested and no guarantee as to their operability or efficiency can be given.