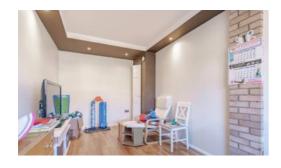

The modern kitchen is fitted with cupboards, wood-effect counters, and a tiled backsplash, with a door that opens to the outside. Completing the ground floor is a spacious bedroom, which includes a built-in cupboard that provides added flexibility.