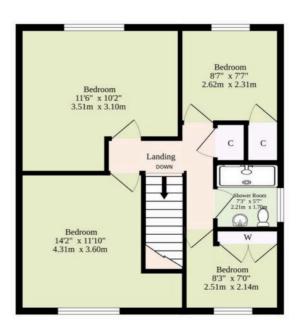

Making your way upstairs, a cupboard on the landing offers practical storage solutions.

The first floor encompasses four well-appointed bedrooms, including two doubles and two single bedrooms with built-in wardrobes.

Ground Floor 769 sq.ft. (71.4 sq.m.) approx. 1st Floor 494 sq.ft. (45.9 sq.m.) approx.

TOTAL FLOOR AREA: 1263 sq.ft. (117.3 sq.m.) approx.

TOTAL FLOOR AREA: 1263 sq.ft. (117.3 sq.m.) approx.

Whist every attempt has been made to ensure the accuracy of the floorplan contained here, measurements of doors, windows, noons and any other tenss are approximate and no responsibility is taken for any error, omission or mis-statement. This plan is for illustrative purposes only and should be used as such by any prospective purchaser. The services, systems and appliances shown have not been tested and no guarantee as to their operability or efficiency can be given.