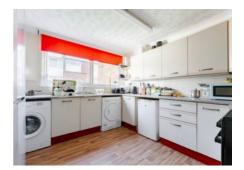

# **Bowers Avenue**

Upon entering this property, you are greeted by a welcoming entrance hall that sets the tone for the rest of the home. The ground floor features a convenient WC, providing practicality and ease for residents and guests. The open-plan sitting/dining room offers a versatile space that is ideal for both relaxation and entertaining, filled with natural light. The kitchen is equipped with wall and base units, areas for your appliances and storage space, to be able to cook your favourite meals.