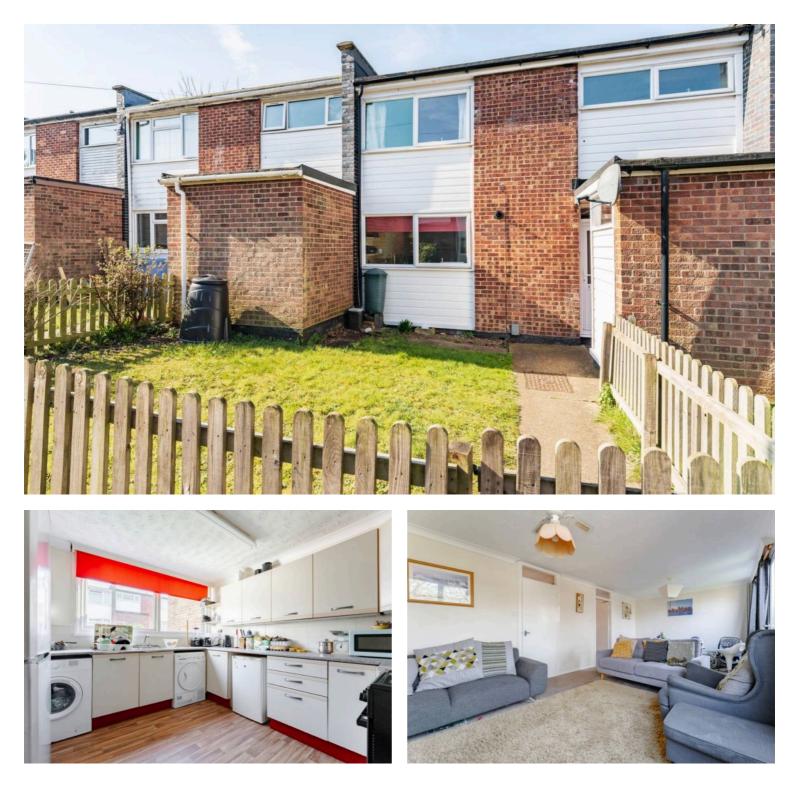

# **Bowers Avenue**

Upon entering this property, you are greeted by a welcoming entrance hall that sets the tone for the rest of the home. The ground floor features a convenient WC, providing practicality and ease for residents and guests. The open-plan sitting/dining room offers a versatile space that is ideal for both relaxation and entertaining, filled with natural light. The kitchen is equipped with wall and base units, areas for your appliances and storage space, to be able to cook your favourite meals.

Ascending the stairs, you will find three well-appointed bedrooms, each thoughtfully designed to offer relaxation and comfort. The bedrooms are versatile spaces that can be personalised to suit individual needs and preferences. The property also features a bathroom, comprising of a three piece suite.

Outside, the property features well-maintained front and rear gardens that offer the perfect outdoor space for garden activities and relaxing. With the addition of a brick-built storage outbuilding, providing ample space for storing tools, bikes, or any other belongings.