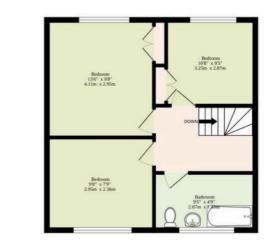

Ascending the stairs, you will find three well-appointed bedrooms, each thoughtfully designed to offer relaxation and comfort. The bedrooms are versatile spaces that can be personalised to suit individual needs and preferences. The property also features a bathroom, comprising of a three piece suite.

Front Shed 48 sq.ft. (4.5 sq.m.) approx. Ground Floor 440 sq.ft. (40.9 sq.m.) approx.

> Lounge/Diner 21'7" x 10'9" 6.58m x 3.28m

Kitchen 10'8" x 10'5" 3.25m x 3.18m

0

TOTAL FLOOR AREA: 882 sq.ft. (81.9 sq.m.) approx. Whilst every attempt has been made to ensure the accuracy of the floorplan contained here, measurements of doors, windows, rooms and any other items are approximate and no responsibility is taken for any error, omission or mis-statement. This plan is for illustrative purposes only and should be used as such by any prospective purchaser. The services, systems and appliances shown have not been tested and no guarantee as to their operability or efficiency can be given. Made with Metropix ©2025