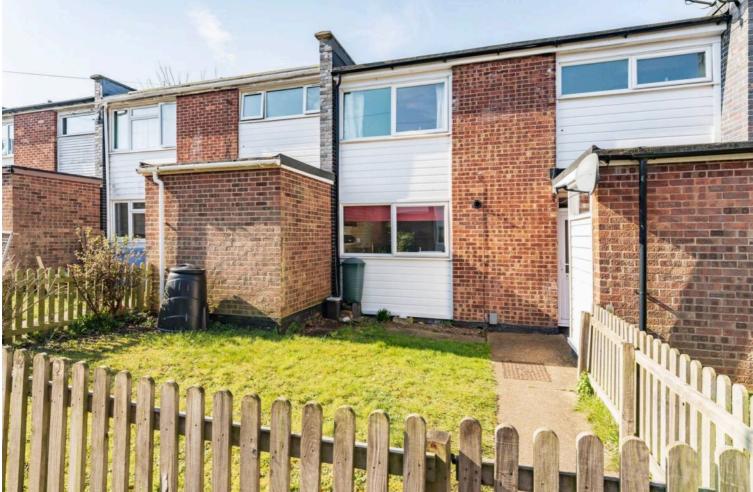

Outside, the property features well-maintained front and rear gardens that offer the perfect outdoor space for garden activities and relaxing. With the addition of a brick-built storage outbuilding, providing ample space for storing tools, bikes, or any other belongings.