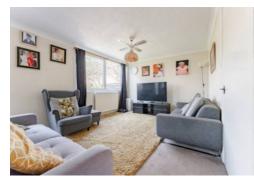

# **Bowers Avenue**

Upon entering this property, you are greeted by a welcoming entrance hall that sets the tone for the rest of the home. The ground floor features a convenient WC, providing practicality and ease for residents and guests. The open-plan sitting/dining room offers a versatile space that is ideal for both relaxation and entertaining, filled with natural light. The kitchen is equipped with wall and base units, areas for your appliances and storage space, to be able to cook your favourite meals.