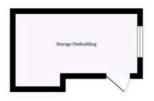

Outside, the property features well-maintained front and rear gardens that offer the perfect outdoor space for garden activities and relaxing. With the addition of a brick-built storage outbuilding, providing ample space for storing tools, bikes, or any other belongings.

Front Shed 48 sq.ft. (4.5 sq.m.) approx. Ground Floor 440 sq.ft. (40.9 sq.m.) approx.

> Lounge/Diner 21'7" x 10'9" 6.58m x 3.28m

Kitchen 10'8" x 10'5" 3.25m x 3.18m

0

TOTAL FLOOR AREA: 882 sq.ft. (81.9 sq.m.) approx. Whilst every attempt has been made to ensure the accuracy of the floorplan contained here, measurements of doors, windows, rooms and any other items are approximate and no responsibility is taken for any error, omission or mis-statement. This plan is for illustrative purposes only and should be used as such by any prospective purchaser. The services, systems and appliances shown have not been tested and no guarantee as to their operability or efficiency can be given. Made with Metropix ©2025