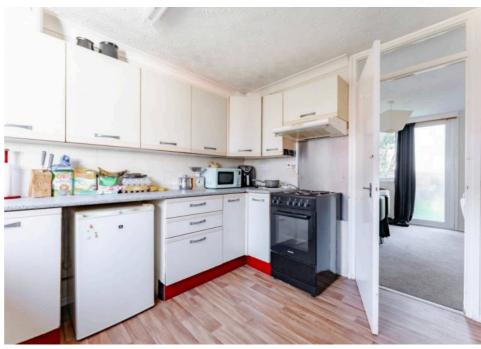

# **Bowers Avenue**

Upon entering this property, you are greeted by a welcoming entrance hall that sets the tone for the rest of the home. The ground floor features a convenient WC, providing practicality and ease for residents and guests. The open-plan sitting/dining room offers a versatile space that is ideal for both relaxation and entertaining, filled with natural light. The kitchen is equipped with wall and base units, areas for your appliances and storage space, to be able to cook your favourite meals.