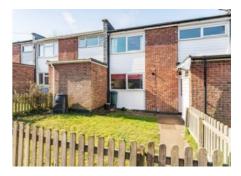

Outside, the property features well-maintained front and rear gardens that offer the perfect outdoor space for garden activities and relaxing. With the addition of a brick-built storage outbuilding, providing ample space for storing tools, bikes, or any other belongings.