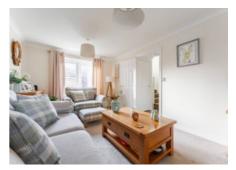

The lounge is a light-filled space with dual-aspect windows, including French doors that open directly onto the rear garden, making it a perfect spot to relax or entertain.

Moving through to the heart of the home, the kitchen and dining area offer a well-designed space fitted with oak-finished cabinetry, sleek worktops, and integrated appliances. French doors lead from here into the garden, filling the room with natural light. An opening leads into a cosy snug area, which provides an additional sitting space.