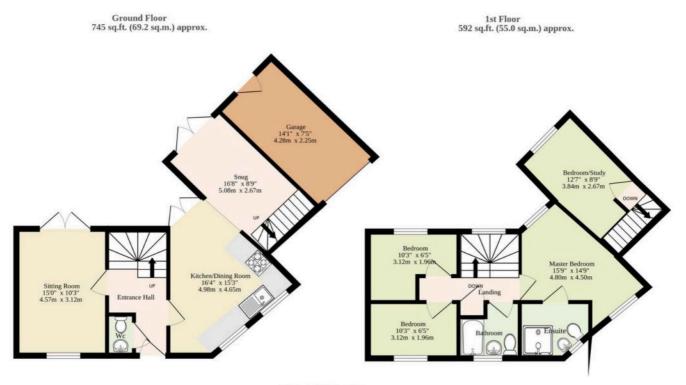

## **Campion Way, Hethersett**

As you step into this beautifully maintained family home, you are welcomed by a bright entrance hall with a handy under-stair storage cupboard. To the side, there is a conveniently located WC with a vanity unit.

The lounge is a light-filled space with dual-aspect windows, including French doors that open directly onto the rear garden, making it a perfect spot to relax or entertain.

Moving through to the heart of the home, the kitchen and dining area offer a well-designed space fitted with oak-finished cabinetry, sleek worktops, and integrated appliances. French doors lead from here into the garden, filling the room with natural light. An opening leads into a cosy snug area, which provides an additional sitting space.

A staircase from this room leads to a separate double bedroom or office, offering privacy and flexibility for those needing a home workspace or guest accommodation.

Back in the main hallway, stairs lead up to the first floor, where a galleried landing provides access to the bedrooms. The master bedroom is a spacious retreat with windows to both the front and rear. allowing plenty of light. It benefits from a

Sqft Includes The Garage

TOTAL FLOOR AREA : 1337 sq.ft. (124.2 sq.m.) approx. Whilst every attempt has been made to ensure the accuracy of the floorplan contained here, measurements of doors, windows, rooms and any other items are approximate and no responsibility is taken for any error, omission or mis-statement. This plan is for illustrative purposes only and should be used as such by any prospective purchaser. The services, systems and appliances shown have not been tested and no guarantee as to their operability or efficiency can be given. Made with Metropix ©2025