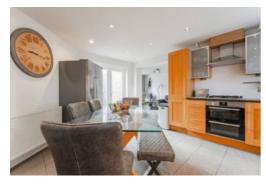

The lounge is a light-filled space with dual-aspect windows, including French doors that open directly onto the rear garden, making it a perfect spot to relax or entertain.

Moving through to the heart of the home, the kitchen and dining area offer a well-designed space fitted with oak-finished cabinetry, sleek worktops, and integrated appliances. French doors lead from here into the garden, filling the room with natural light. An opening leads into a cosy snug area, which provides an additional sitting space.