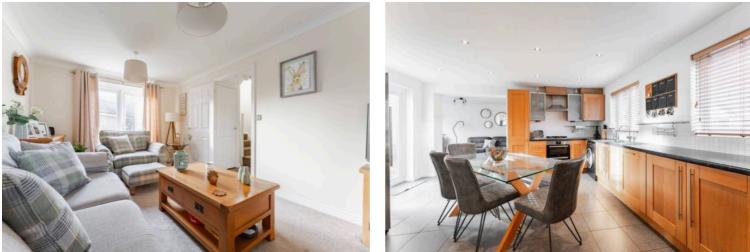

## **Campion Way, Hethersett**

As you step into this beautifully maintained family home, you are welcomed by a bright entrance hall with a handy under-stair storage cupboard. To the side, there is a conveniently located WC with a vanity unit.

The lounge is a light-filled space with dual-aspect windows, including French doors that open directly onto the rear garden, making it a perfect spot to relax or entertain.

Moving through to the heart of the home, the kitchen and dining area offer a well-designed space fitted with oak-finished cabinetry, sleek worktops, and integrated appliances. French doors lead from here into the garden, filling the room with natural light. An opening leads into a cosy snug area, which provides an additional sitting space.