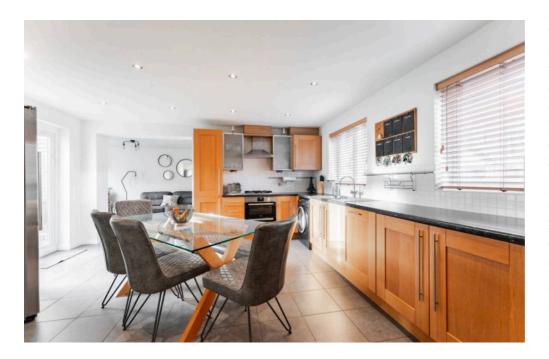

The lounge is a light-filled space with dual-aspect windows, including French doors that open directly onto the rear garden, making it a perfect spot to relax or entertain.

Moving through to the heart of the home, the kitchen and dining area offer a well-designed space fitted with oak-finished cabinetry, sleek worktops, and integrated appliances. French doors lead from here into the garden, filling the room with natural light. An opening leads into a cosy snug area, which provides an additional sitting space.