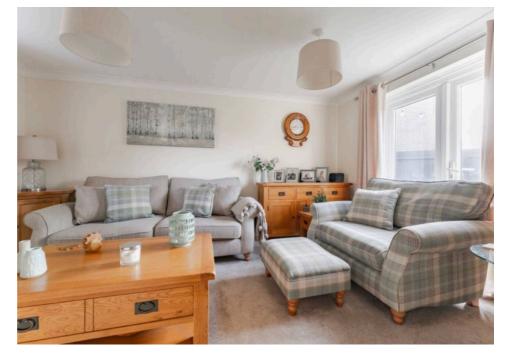

The lounge is a light-filled space with dual-aspect windows, including French doors that open directly onto the rear garden, making it a perfect spot to relax or entertain.

Moving through to the heart of the home, the kitchen and dining area offer a well-designed space fitted with oak-finished cabinetry, sleek worktops, and integrated appliances. French doors lead from here into the garden, filling the room with natural light. An opening leads into a cosy snug area, which provides an additional sitting space.