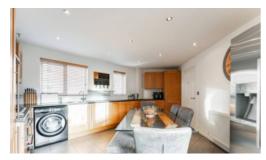

The lounge is a light-filled space with dual-aspect windows, including French doors that open directly onto the rear garden, making it a perfect spot to relax or entertain.

Moving through to the heart of the home, the kitchen and dining area offer a well-designed space fitted with oak-finished cabinetry, sleek worktops, and integrated appliances. French doors lead from here into the garden, filling the room with natural light. An opening leads into a cosy snug area, which provides an additional sitting space.