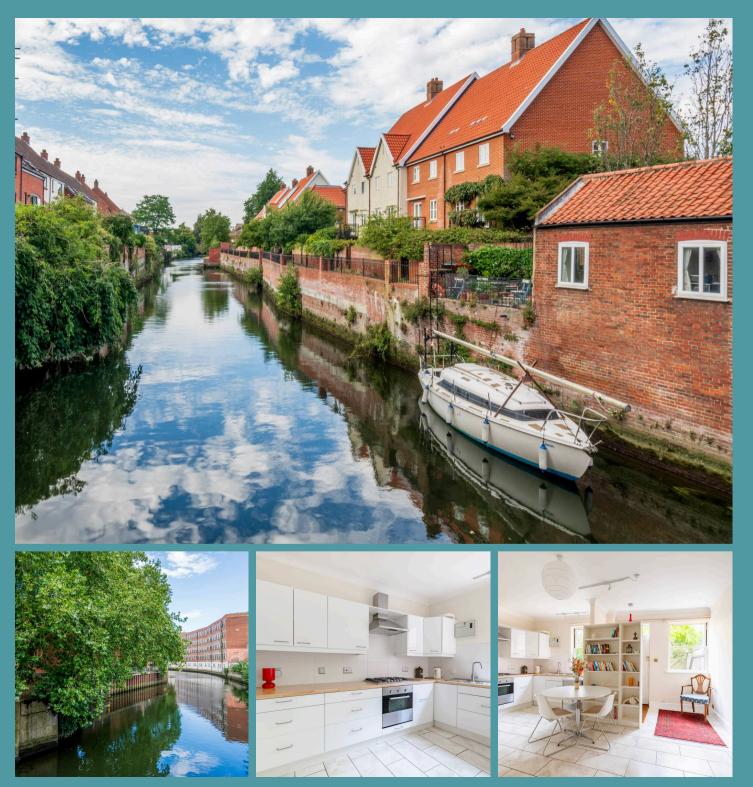

## Norwich, Norwich

\*Guide Price £650,000 - £700,000\* Terrace home spanning across 6 split floors, offering panoramic views of the River Wensum. This converted Victorian brewery blends historic charm with contemporary living. The spacious layout features a modern kitchen/diner, a bright sitting room and five bedrooms, including an ensuite. A mezzanine level provides a versatile workspace, while the private courtyard and communal areas offer an outdoor setting. With allocated parking and a prime city centre location, this property is perfect for those seeking urban living with a touch of history.

#### THE LOCATION

Nestled in a quiet and peaceful setting along the River Wensum, just a two-minute stroll from the vibrant St. Benedict's Street with its array of restaurants, cafes and the bustling Norwich Market, this property offers convenience in the heart of East Anglia. Known for its stunning medieval architecture, vibrant cultural scene, and exclusive shopping districts, Norwich offers an unparalleled living experience. The city's charming cobblestone streets are lined with upscale boutiques, fine dining establishments, and picturesque riverside views. With excellent schools, renowned universities, and a thriving business community, Norwich provides both a tranquil retreat and a dynamic urban lifestyle. This luxurious property is perfectly situated to enjoy all that this distinguished city has to offer.