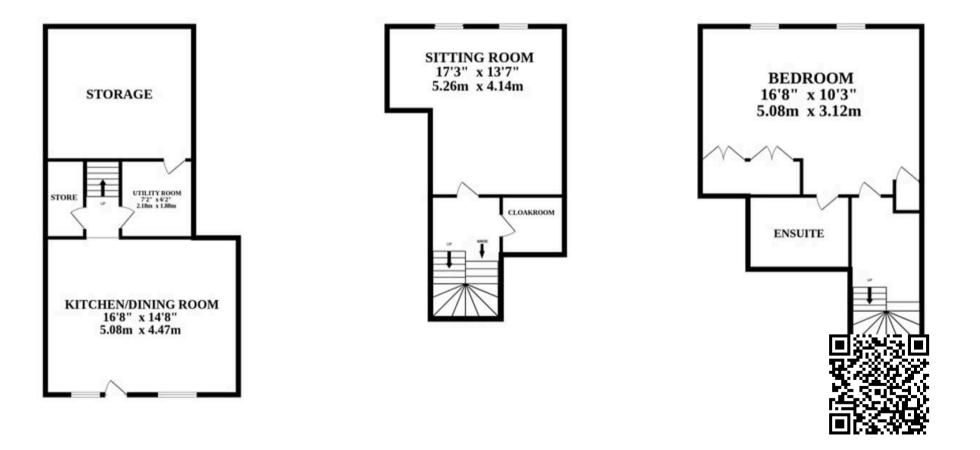

## Norwich, Norwich

\*Guide Price £650,000 - £700,000\* Terrace home spanning across 6 split floors, offering panoramic views of the River Wensum. This converted Victorian brewery blends historic charm with contemporary living. The spacious layout features a modern kitchen/diner, a bright sitting room and five bedrooms, including an ensuite. A mezzanine level provides a versatile workspace, while the private courtyard and communal areas offer an outdoor setting. With allocated parking and a prime city centre location, this property is perfect for those seeking urban living with a touch of history.

### Norwich, Norwich

\*Guide Price £650,000 - £700,000\* Terrace home spanning across 6 split floors, offering panoramic views of the River Wensum. This converted Victorian brewery blends historic charm with contemporary living. The spacious layout features a modern kitchen/diner, a bright sitting room and five bedrooms, including an ensuite. A mezzanine level provides a versatile workspace, while the private courtyard and communal areas offer an outdoor setting. With allocated parking and a prime city centre location, this property is perfect for those seeking urban living with a touch of history.