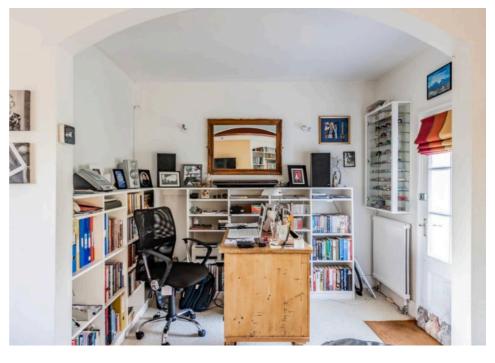

#### Thickthorn Hall

Step into this remarkable home through a captivating entrance hall boasting stunning high ceilings, radiant floor spotlights, and a convenient storage cupboard, providing access to various rooms within. The lounge, a spacious haven for relaxation, features plush carpet flooring, a cosy radiator, and an inviting fireplace. An open connection leads seamlessly into a versatile study area, perfect for those seeking a dedicated work-from-home space. The kitchen/diner, the heart of the home, offers tiled flooring, quality wall and base units, and a generous dining area, equipped with modern amenities such as a built-in oven, gas hob, extractor fan, washing machine, fridge-freezer, and dishwasher. A second entrance hall provides an alternative entry point, connecting swiftly to the kitchen and WC. The master bedroom exudes comfort with wood flooring, ample built-in storage, and delightful views to the rear. Indulge in the stylish bathroom suite with tiled flooring, a low-level WC, hand wash basin, panelled bath, and shower cubicle. Additional bedrooms, each with unique features, provide further comfort. Outside, well-kept gardens and a communal driveway welcome you, while the rear unfolds into a serene landscape with manicured grounds, flowers, shrubs, hedges, and a picturesque lake. This property seamlessly blends elegant living with the beauty of its surroundings.