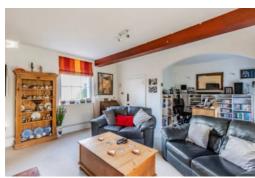

#### Thickthorn Hall

Step into this remarkable home through a captivating entrance hall boasting stunning high ceilings, radiant floor spotlights, and a convenient storage cupboard, providing access to various rooms within. The lounge, a spacious haven for relaxation, features plush carpet flooring, a cosy radiator, and an inviting fireplace. An open connection leads seamlessly into a versatile study area, perfect for those seeking a dedicated work-from-home space. The kitchen/diner, the heart of the home, offers tiled flooring, quality wall and base units, and a generous dining area, equipped with modern amenities such as a built-in oven, gas hob, extractor fan, washing machine, fridge-freezer, and dishwasher. A second entrance hall provides an alternative entry point, connecting swiftly to the kitchen and WC. The master bedroom exudes comfort with wood flooring, ample built-in storage, and delightful views to the rear. Indulge in the stylish bathroom suite with tiled flooring, a low-level WC, hand wash basin, panelled bath, and shower cubicle. Additional bedrooms, each with unique features, provide further comfort. Outside, well-kept gardens and a communal driveway welcome you, while the rear unfolds into a serene landscape with manicured grounds, flowers, shrubs, hedges, and a picturesque lake. This property seamlessly blends elegant living with the beauty of its surroundings.