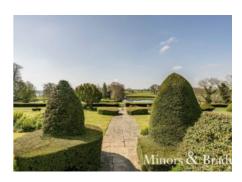

#### Thickthorn Hall

Step into this remarkable home through a captivating entrance hall boasting stunning high ceilings, radiant floor spotlights, and a convenient storage cupboard, providing access to various rooms within. The lounge, a spacious haven for relaxation, features plush carpet flooring, a cosy radiator, and an inviting fireplace. An open connection leads seamlessly into a versatile study area, perfect for those seeking a dedicated work-from-home space. The kitchen/diner, the heart of the home, offers tiled flooring, quality wall and base units, and a generous dining area, equipped with modern amenities such as a built-in oven, gas hob, extractor fan, washing machine, fridge-freezer, and dishwasher. A second entrance hall provides an alternative entry point, connecting swiftly to the kitchen and WC. The master bedroom exudes comfort with wood flooring, ample built-in storage, and delightful views to the rear. Indulge in the stylish bathroom suite with tiled flooring, a low-level WC, hand wash basin, panelled bath, and shower cubicle. Additional bedrooms, each with unique features, provide further comfort. Outside, well-kept gardens and a communal driveway welcome you, while the rear unfolds into a serene landscape with manicured grounds, flowers, shrubs, hedges, and a picturesque lake. This property seamlessly blends elegant living with the beauty of its surroundings.