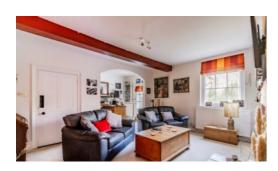

#### Thickthorn Hall

Step into this remarkable home through a captivating entrance hall boasting stunning high ceilings, radiant floor spotlights, and a convenient storage cupboard, providing access to various rooms within. The lounge, a spacious haven for relaxation, features plush carpet flooring, a cosy radiator, and an inviting fireplace. An open connection leads seamlessly into a versatile study area, perfect for those seeking a dedicated work-from-home space. The kitchen/diner, the heart of the home, offers tiled flooring, quality wall and base units, and a generous dining area, equipped with modern amenities such as a built-in oven, gas hob, extractor fan, washing machine, fridge-freezer, and dishwasher. A second entrance hall provides an alternative entry point, connecting swiftly to the kitchen and WC. The master bedroom exudes comfort with wood flooring, ample built-in storage, and delightful views to the rear. Indulge in the stylish bathroom suite with tiled flooring, a low-level WC, hand wash basin, panelled bath, and shower cubicle. Additional bedrooms, each with unique features, provide further comfort. Outside, well-kept gardens and a communal driveway welcome you, while the rear unfolds into a serene landscape with manicured grounds, flowers, shrubs, hedges, and a picturesque lake. This property seamlessly blends elegant living with the beauty of its surroundings.