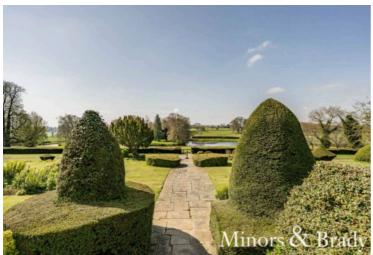

#### Thickthorn Hall

Step into this remarkable home through a captivating entrance hall boasting stunning high ceilings, radiant floor spotlights, and a convenient storage cupboard, providing access to various rooms within. The lounge, a spacious haven for relaxation, features plush carpet flooring, a cosy radiator, and an inviting fireplace. An open connection leads seamlessly into a versatile study area, perfect for those seeking a dedicated work-from-home space. The kitchen/diner, the heart of the home, offers tiled flooring, quality wall and base units, and a generous dining area, equipped with modern amenities such as a built-in oven, gas hob, extractor fan, washing machine, fridge-freezer, and dishwasher. A second entrance hall provides an alternative entry point, connecting swiftly to the kitchen and WC. The master bedroom exudes comfort with wood flooring, ample built-in storage, and delightful views to the rear. Indulge in the stylish bathroom suite with tiled flooring, a low-level WC, hand wash basin, panelled bath, and shower cubicle. Additional bedrooms, each with unique features, provide further comfort. Outside, well-kept gardens and a communal driveway welcome you, while the rear unfolds into a serene landscape with manicured grounds, flowers, shrubs, hedges, and a picturesque lake. This property seamlessly blends elegant living with the beauty of its surroundings.