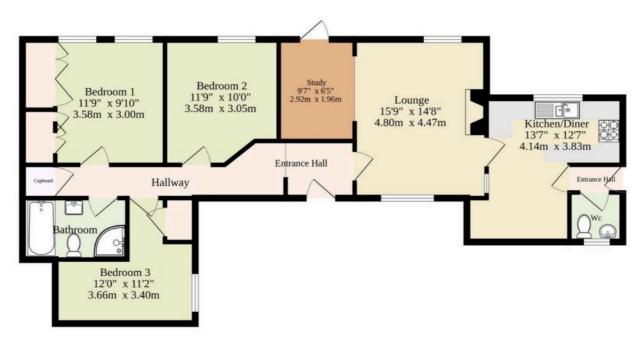

## 801 sq.ft. (74.4 sq.m.) approx.

Sqft Excludes Entrance Halls, Wc, Hallway, And Bathroom

TOTAL FLOOR AREA: 801 sq.ft. (74.4 sq.m.) approx.

Whilst every attempt has been made to ensure the accuracy of the floorplan contained here, measurements of doors, windows, rooms and any other items are approximate and no responsibility is taken for any error, omission or mis-statement. This plan is for illustrative purposes only and should be used as such by any prospective purchaser. The services, systems and appliances shown have not been tested and no guarantee as to their operability or efficiency can be given.