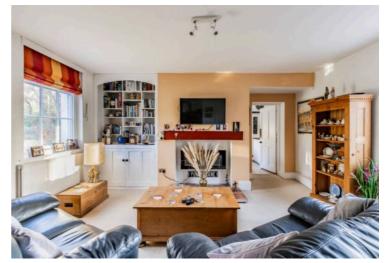

#### Thickthorn Hall

Step into this remarkable home through a captivating entrance hall boasting stunning high ceilings, radiant floor spotlights, and a convenient storage cupboard, providing access to various rooms within. The lounge, a spacious haven for relaxation, features plush carpet flooring, a cosy radiator, and an inviting fireplace. An open connection leads seamlessly into a versatile study area, perfect for those seeking a dedicated work-from-home space. The kitchen/diner, the heart of the home, offers tiled flooring, quality wall and base units, and a generous dining area, equipped with modern amenities such as a built-in oven, gas hob, extractor fan, washing machine, fridge-freezer, and dishwasher. A second entrance hall provides an alternative entry point, connecting swiftly to the kitchen and WC. The master bedroom exudes comfort with wood flooring, ample built-in storage, and delightful views to the rear. Indulge in the stylish bathroom suite with tiled flooring, a low-level WC, hand wash basin, panelled bath, and shower cubicle. Additional bedrooms, each with unique features, provide further comfort. Outside, well-kept gardens and a communal driveway welcome you, while the rear unfolds into a serene landscape with manicured grounds, flowers, shrubs, hedges, and a picturesque lake. This property seamlessly blends elegant living with the beauty of its surroundings.