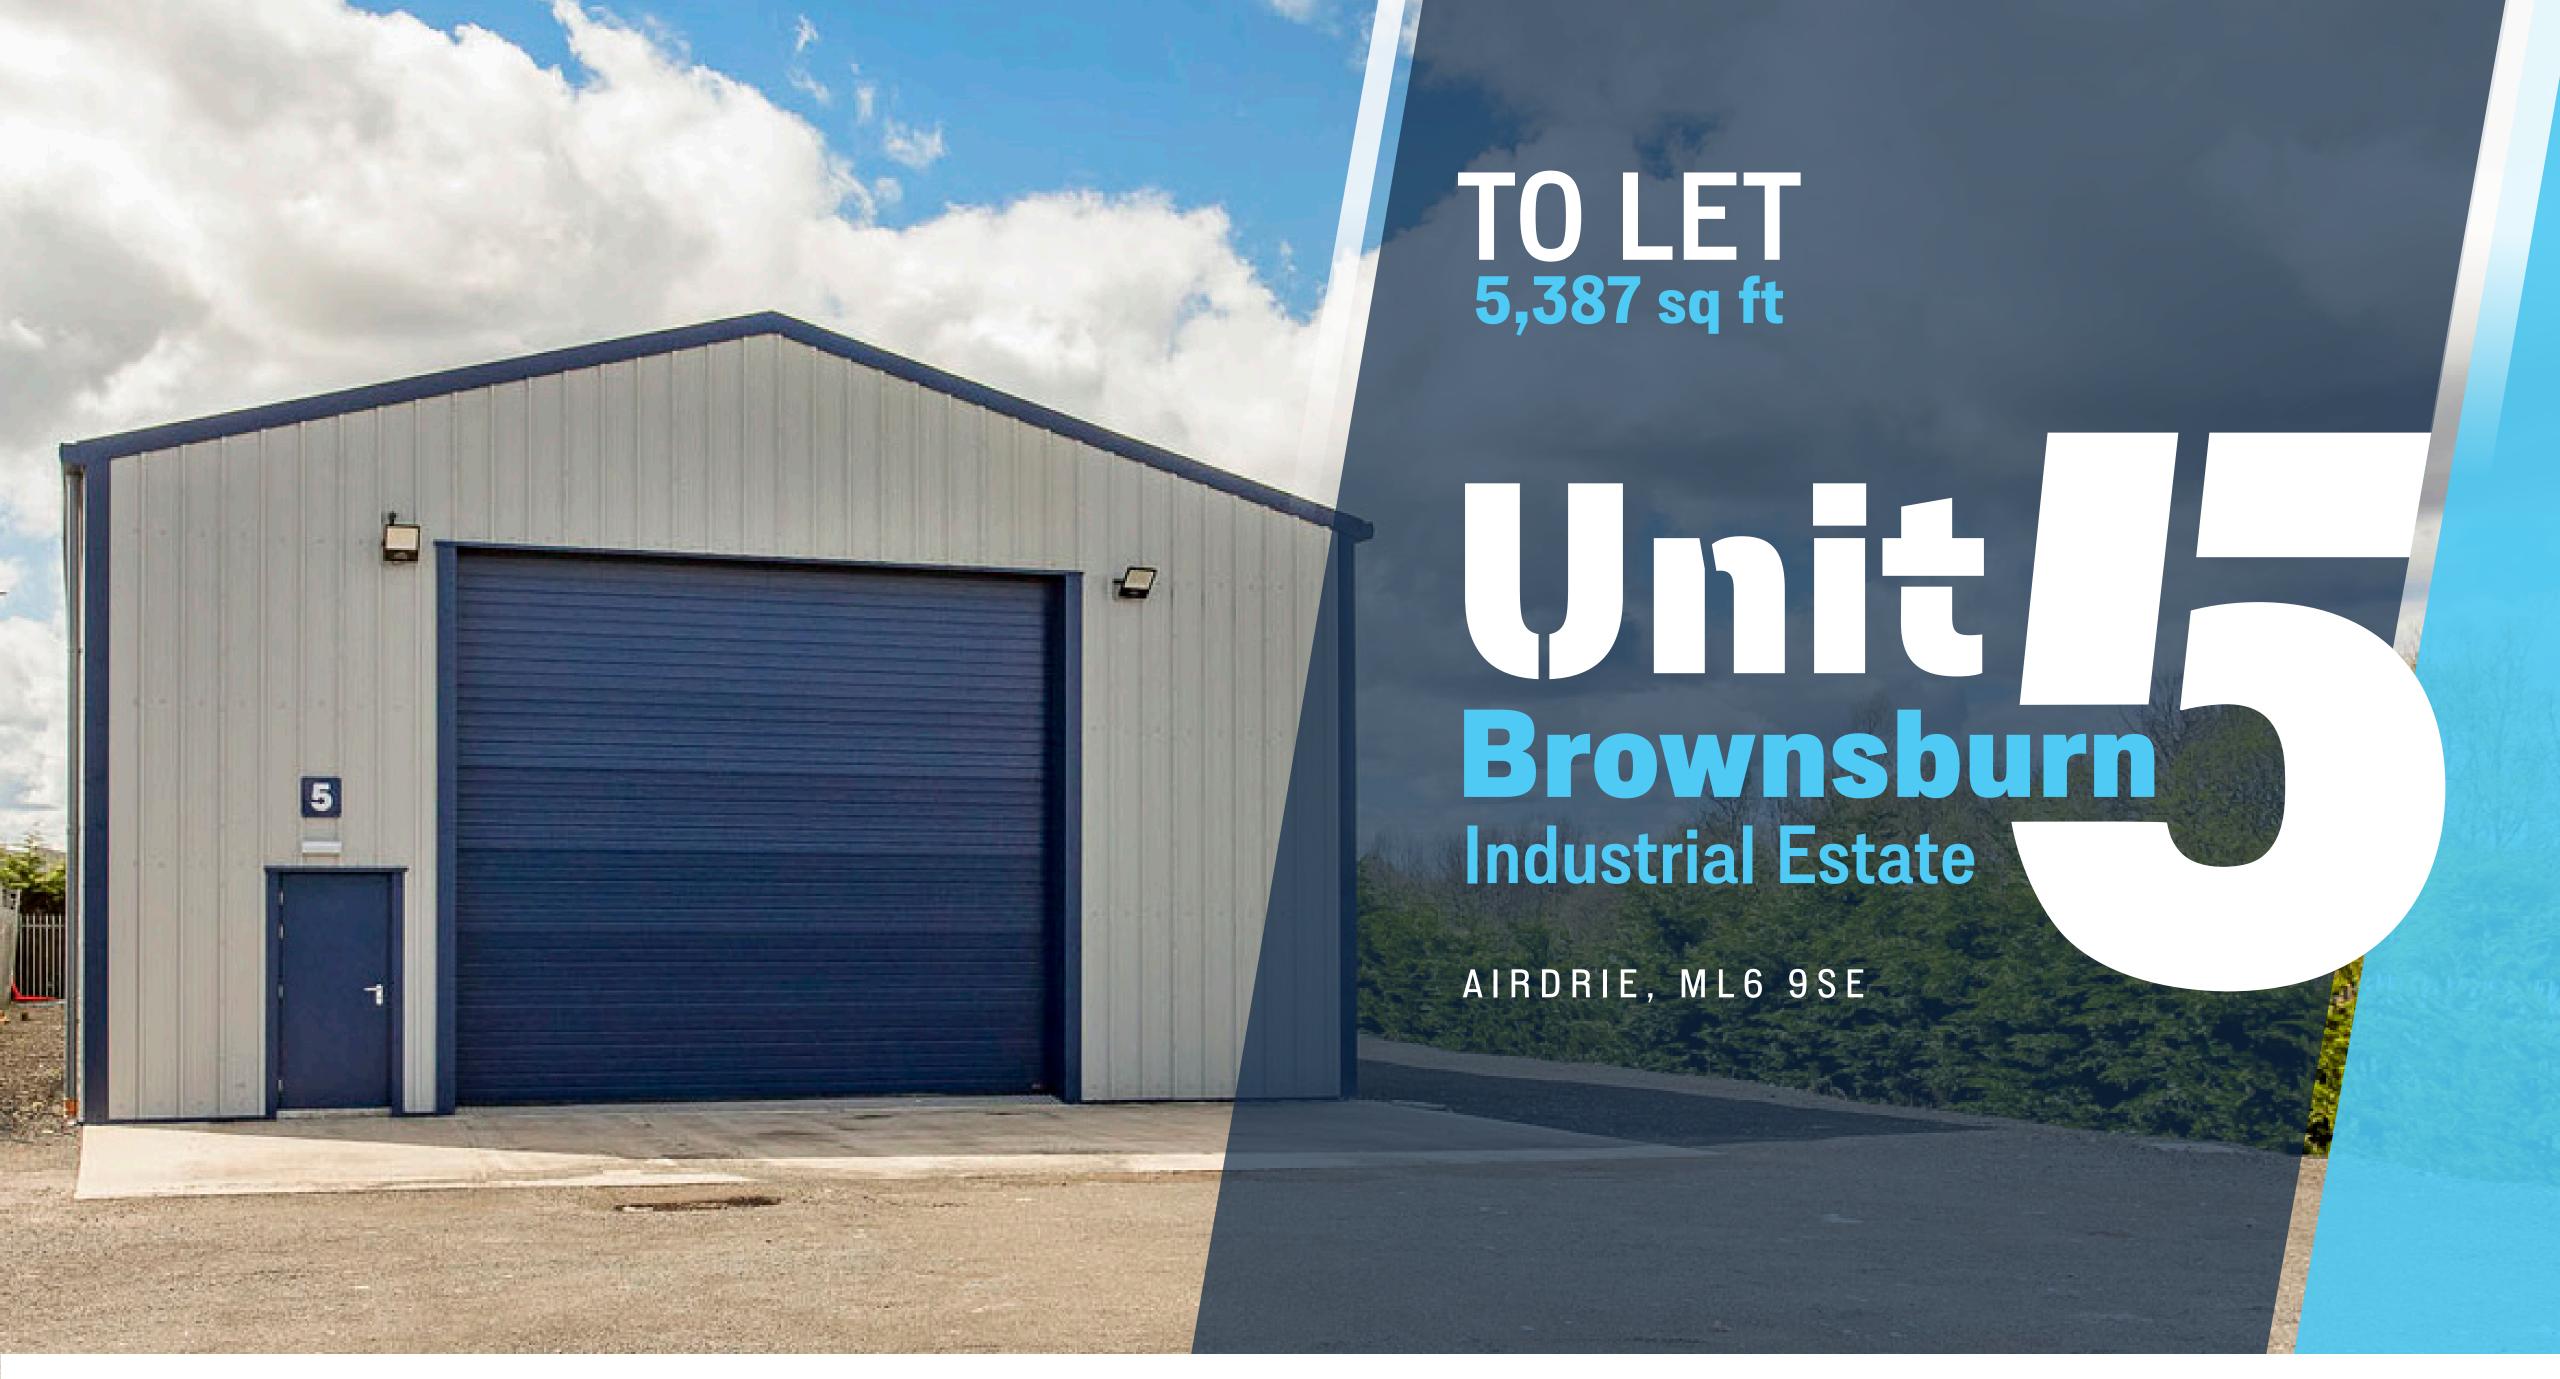

## Location

Brownsburn Industrial Estate is situated at the junction of Brownsburn Road and Carlisle Road in Airdrie, just 2 miles from Junction 6 of the M8 Motorway and approximately 15 miles east of Glasgow.

# Description

The unit comprises a modern steel framed building which is ready for immediate occupation. The specification includes:

- 1 no. electric roller shutter doors 5.5 (h) x 5.85m (w)
- LED lighting
- Integrated daylight panels
- Separate WC and kitchen block
- 5.19m to haunch and 6.68m to apex
- Large dedicated yard
- 3 phase power