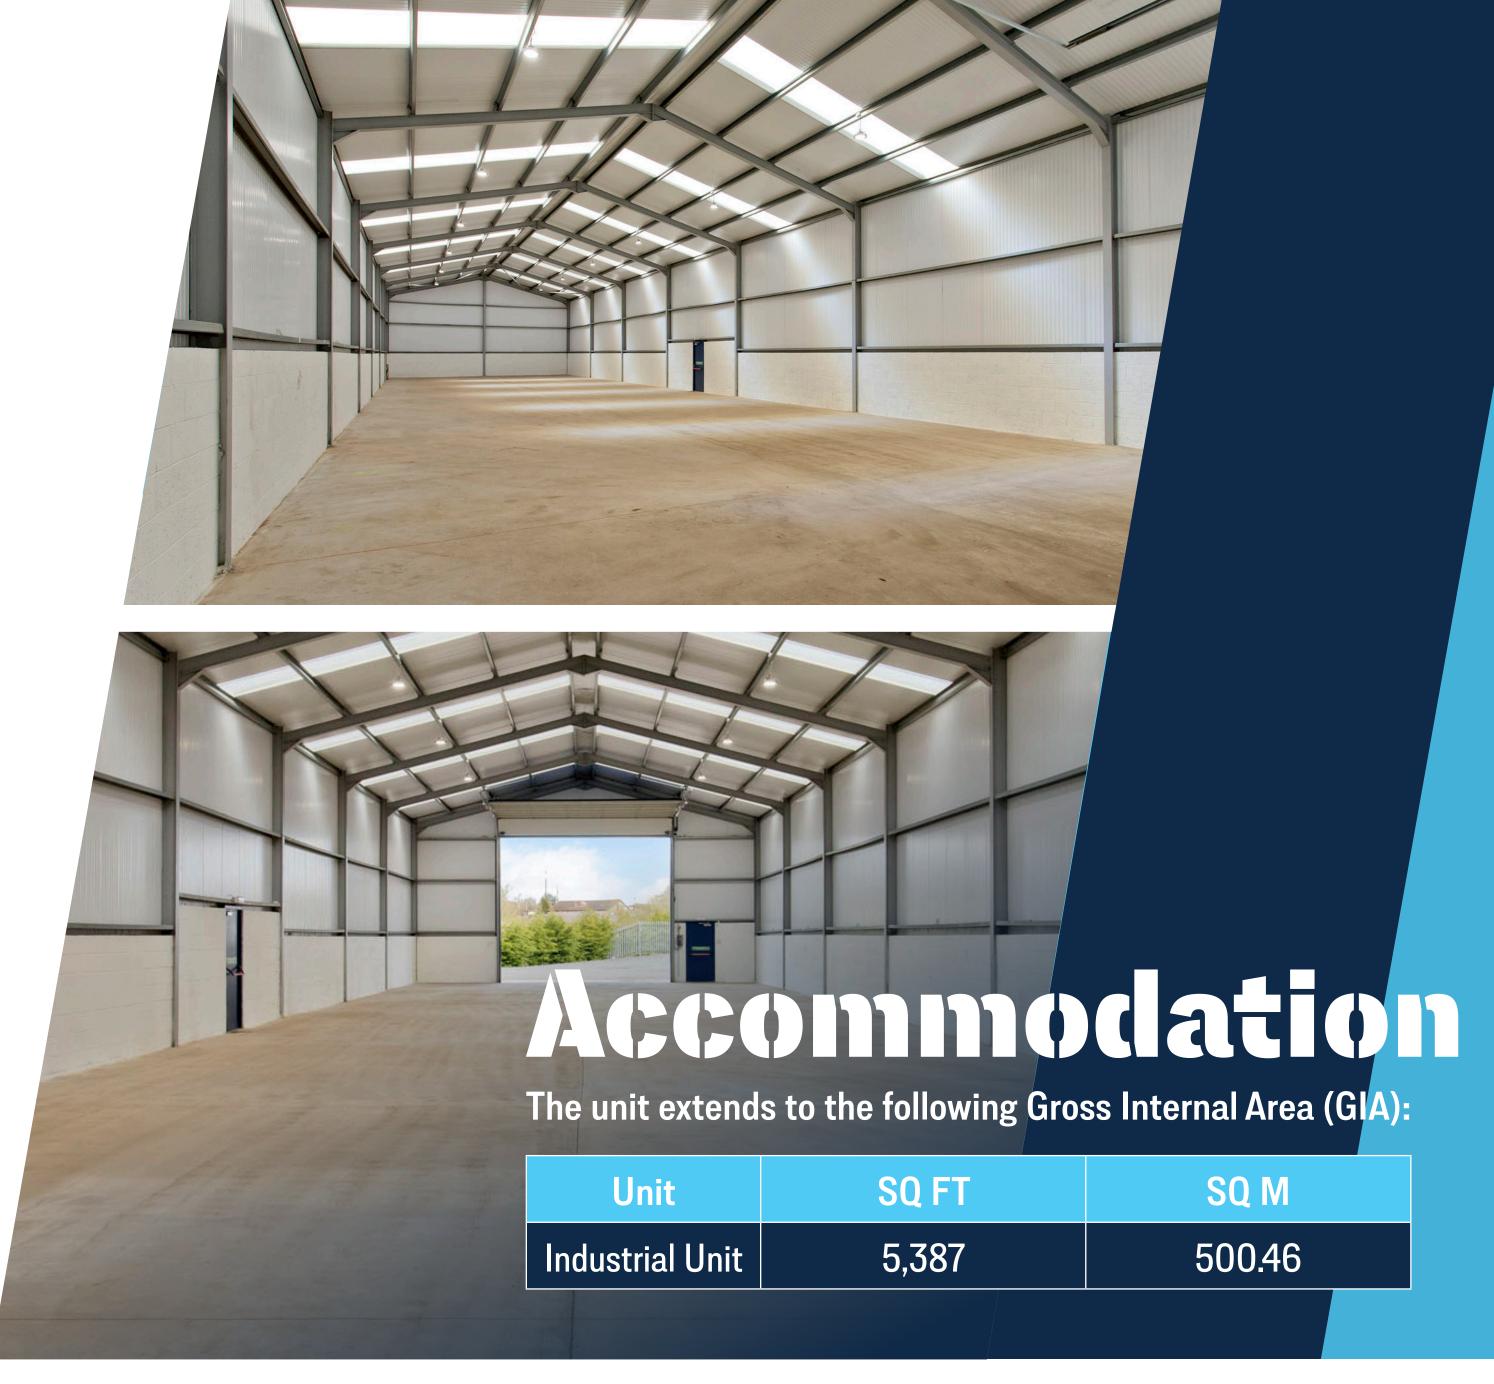

# Description

The unit comprises a modern steel framed building which is ready for immediate occupation. The specification includes:

- 1 no. electric roller shutter doors 5.5 (h) x 5.85m (w)
- LED lighting
- Integrated daylight panels
- Separate WC and kitchen block
- 5.19m to haunch and 6.68m to apex
- Large dedicated yard
- 3 phase power