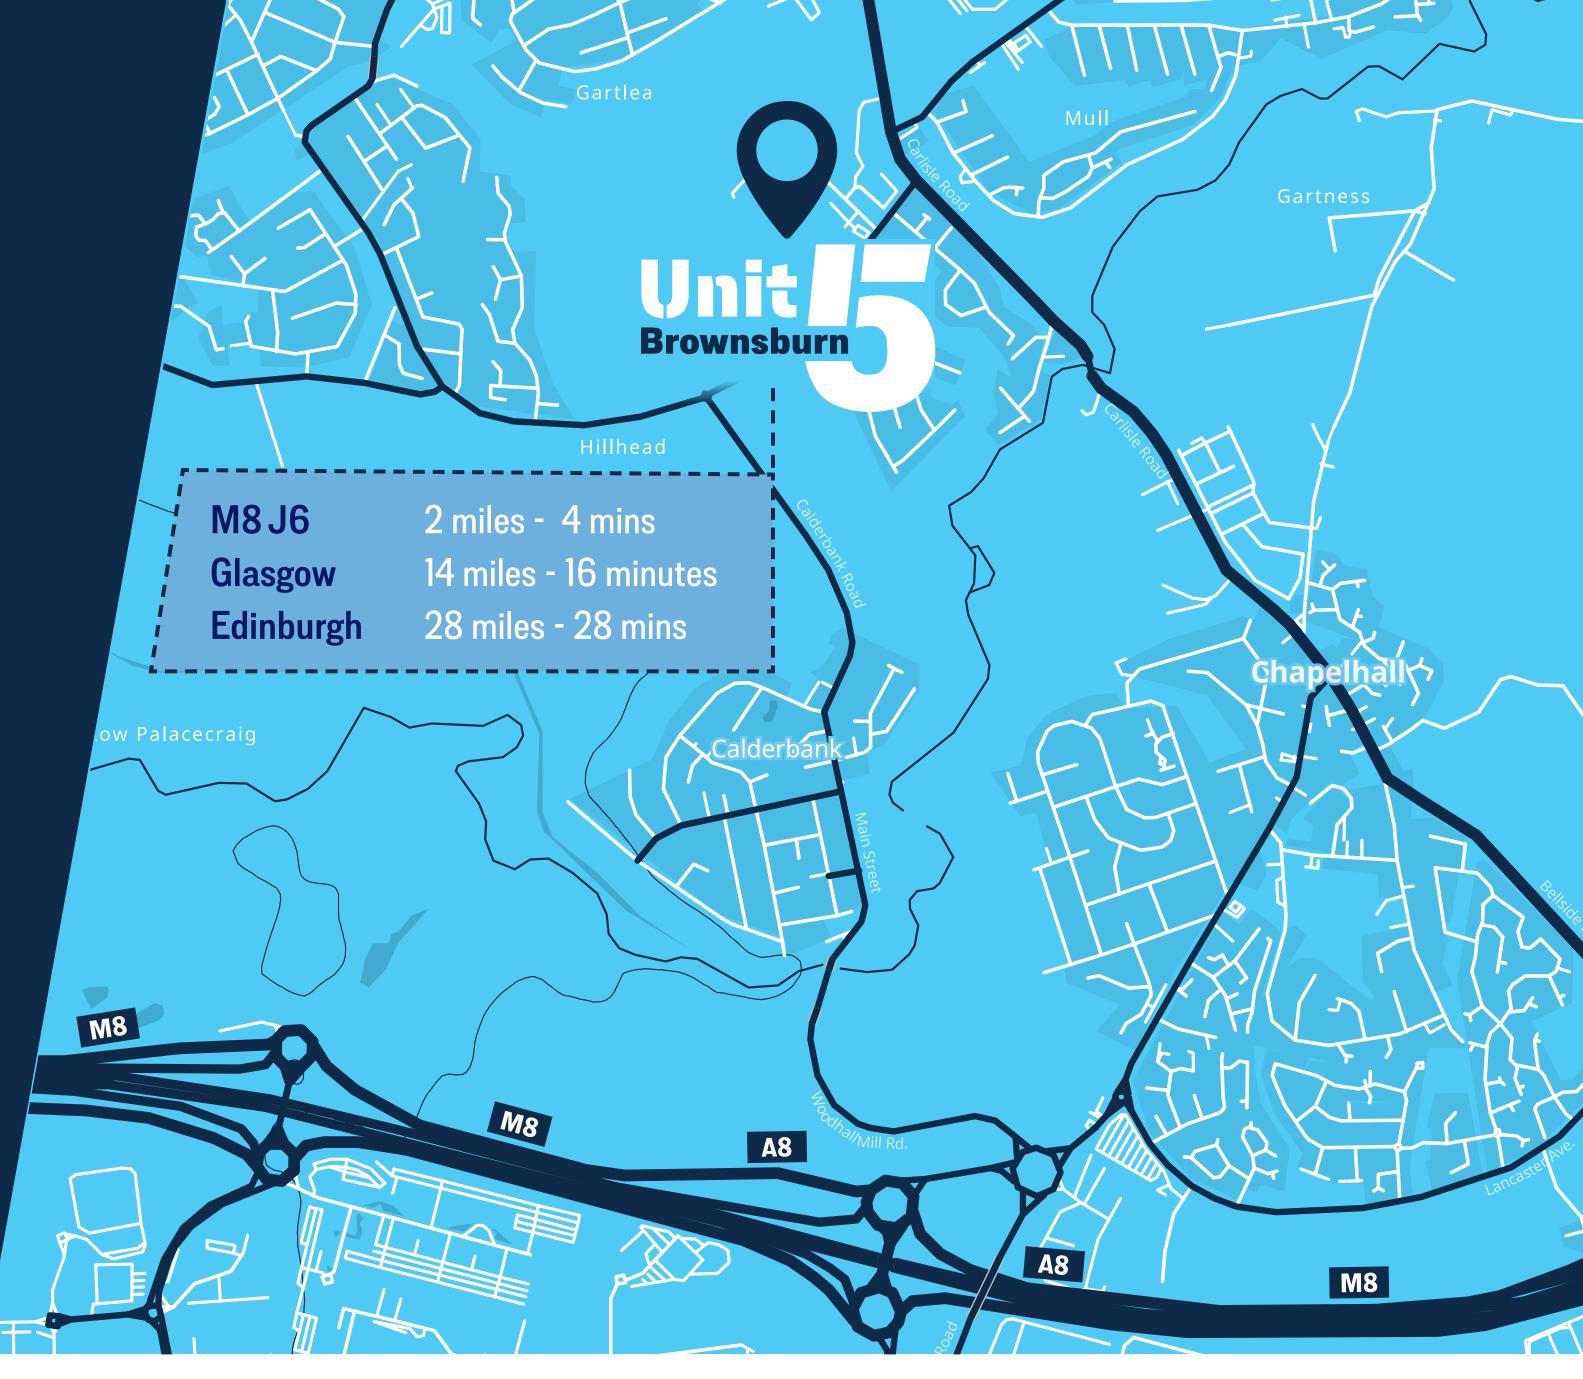

## Location

Brownsburn Industrial Estate is situated at the junction of Brownsburn Road and Carlisle Road in Airdrie, just 2 miles from Junction 6 of the M8 Motorway and approximately 15 miles east of Glasgow.

Carlisle Road forms the main arterial route linking Airdrie Town Centre to the M8 Motorway.