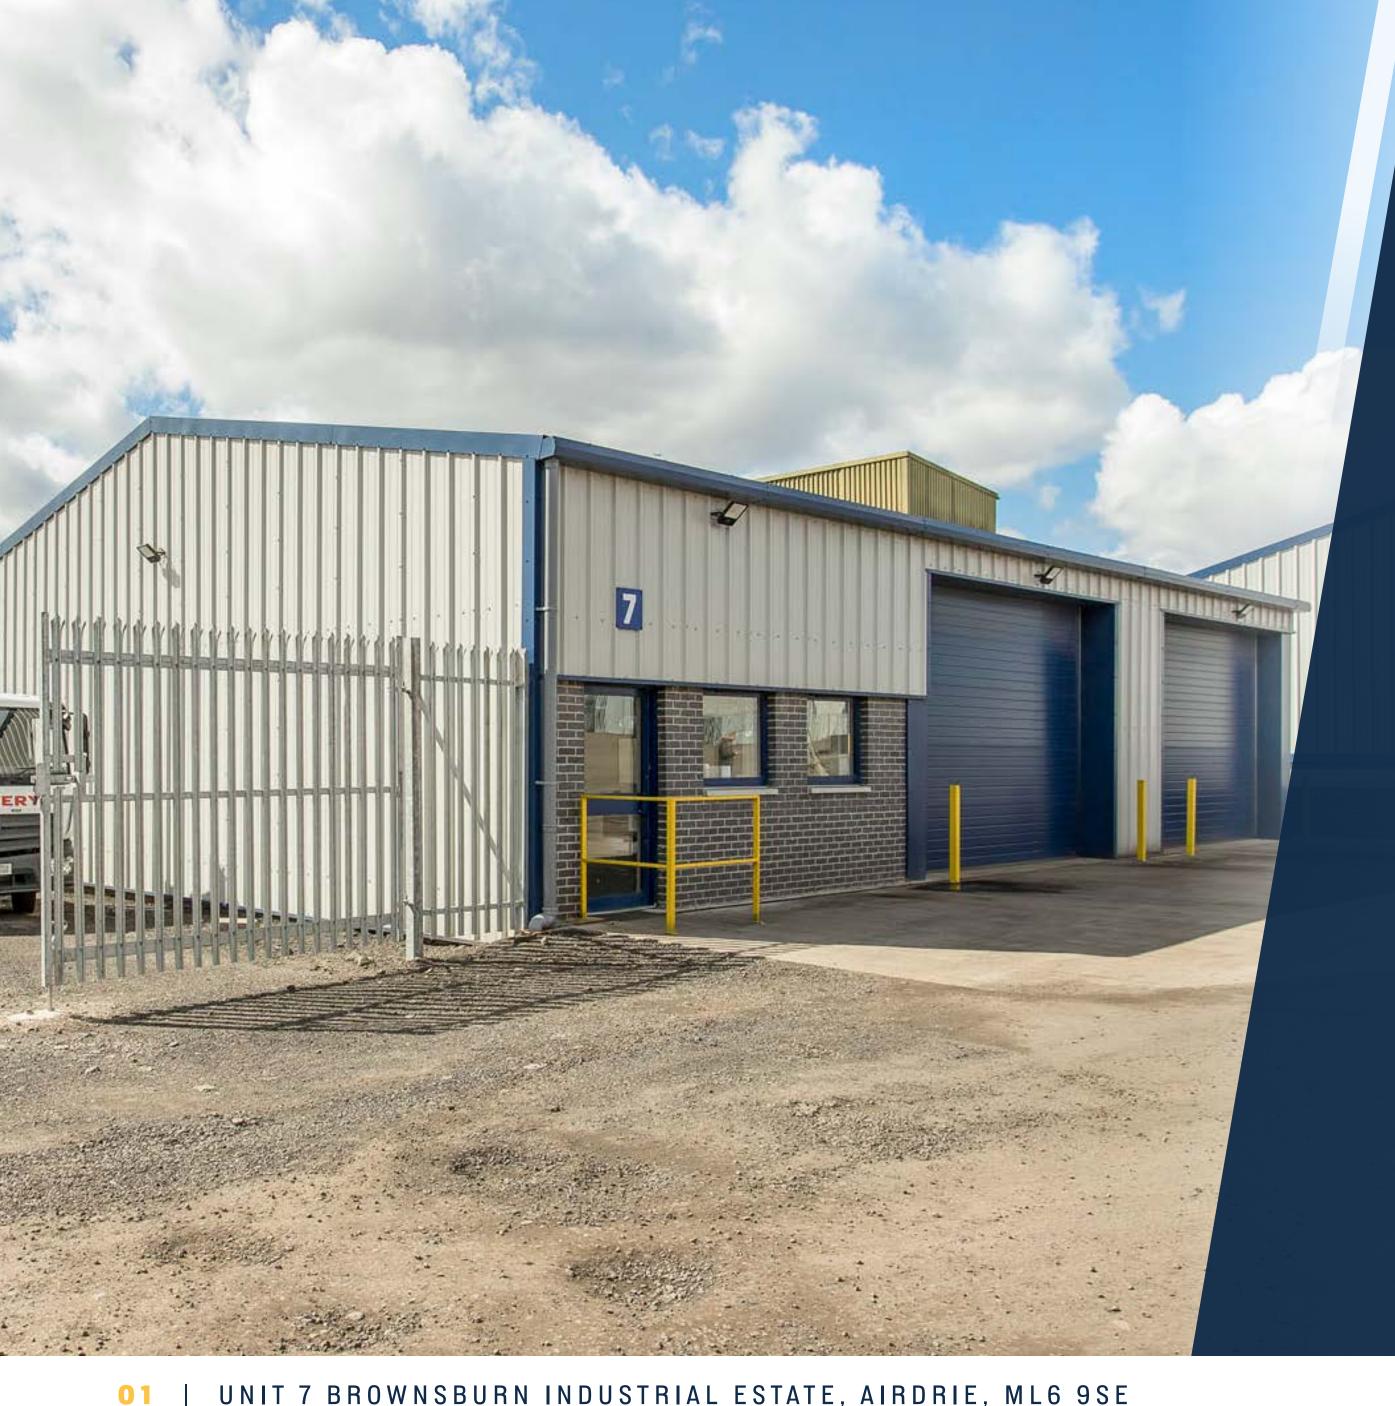

# Brownsburn Industrial Estate

AIRDRIE, ML6 9SE

# Description

The unit comprises a modern steel framed building which is ready for immediate occupation. The specification includes:

- 2 no. electric roller shutter doors 3.52m (h) x 5m (w)
- LED lighting
- Integrated daylight panels
- Reception and office area with glazed windows
- 1 no WC
- Tea prep
- 3.54m to haunch and 4.82m to apex
- Dedicated yard
- 3 phase power