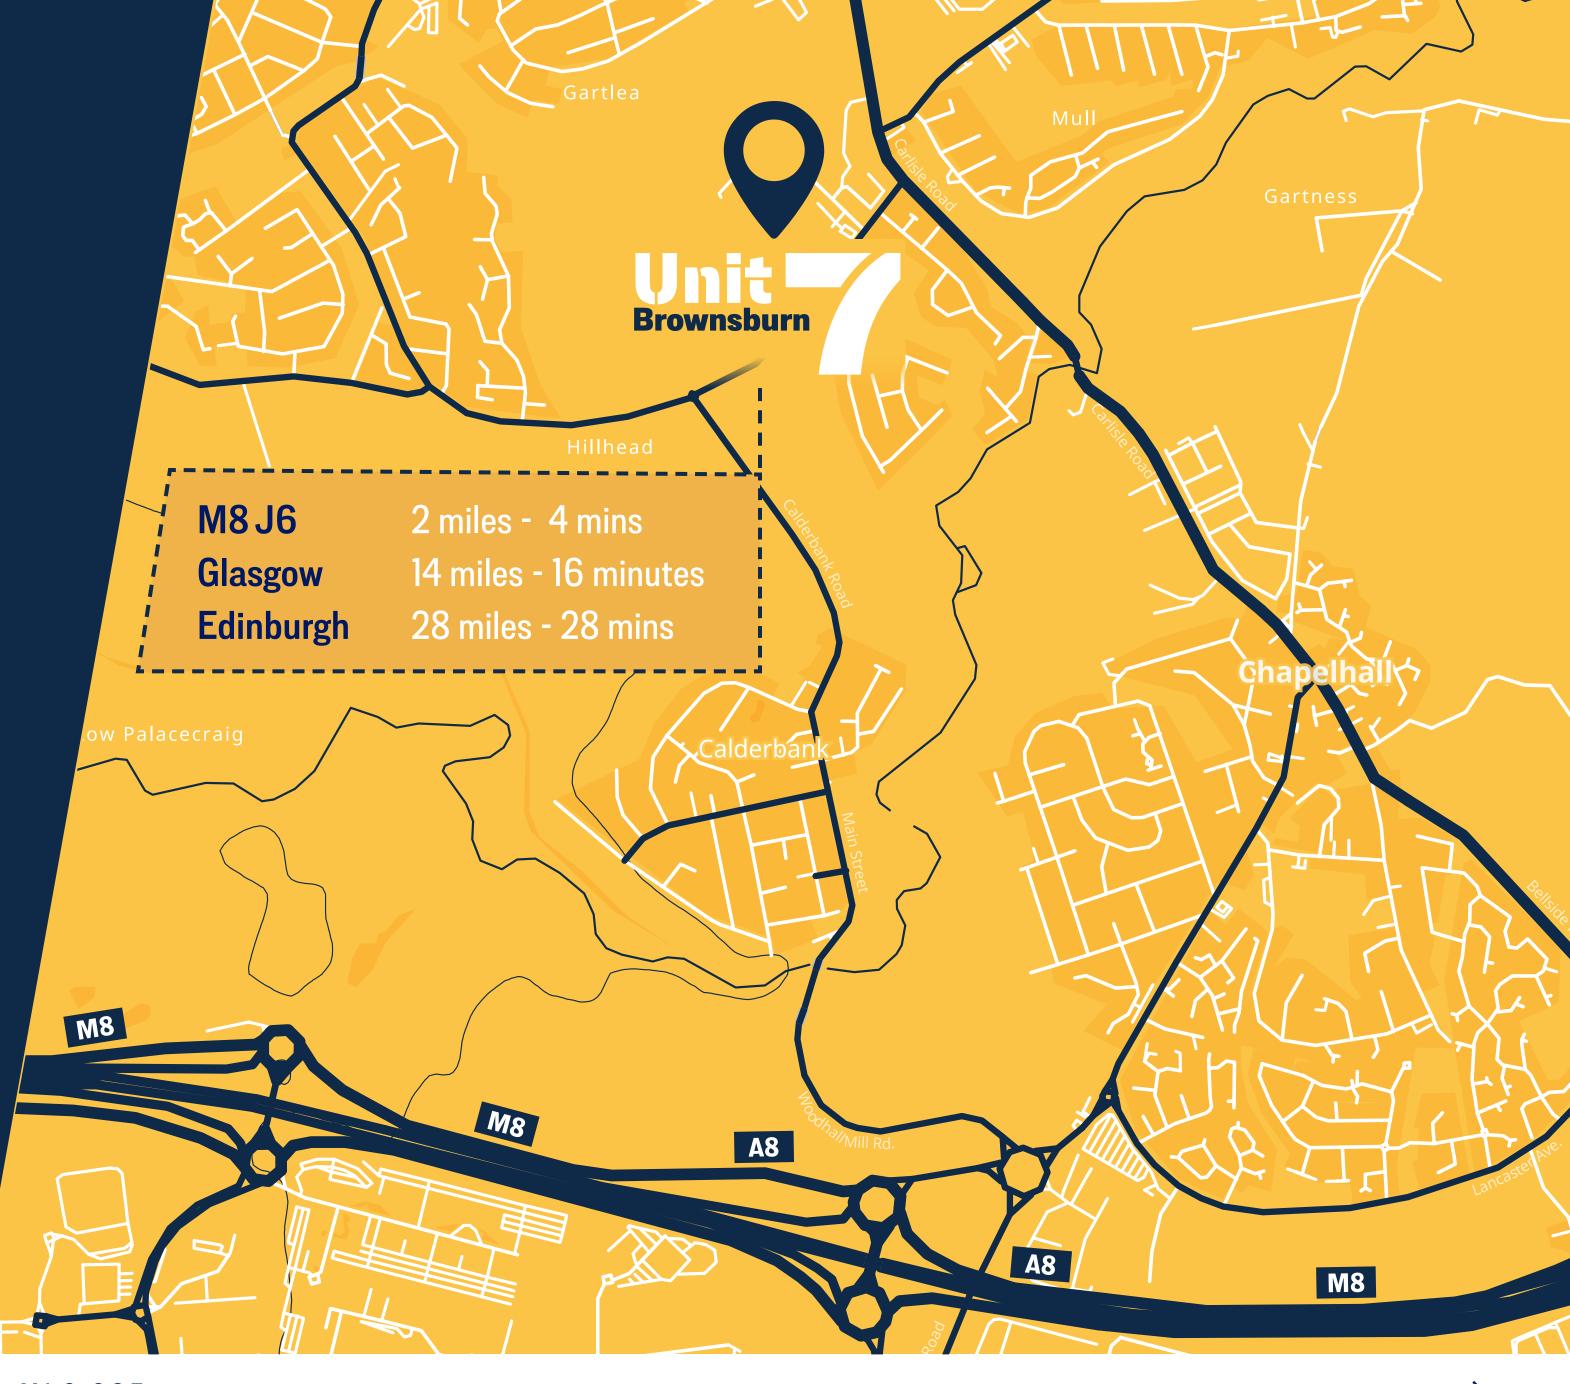

## Location

Brownsburn Industrial Estate is situated at the junction of Brownsburn Road and Carlisle Road in Airdrie, just 2 miles from Junction 6 of the M8 Motorway and approximately 15 miles east of Glasgow.

Carlisle Road forms the main arterial route linking Airdrie Town Centre to the M8 Motorway.