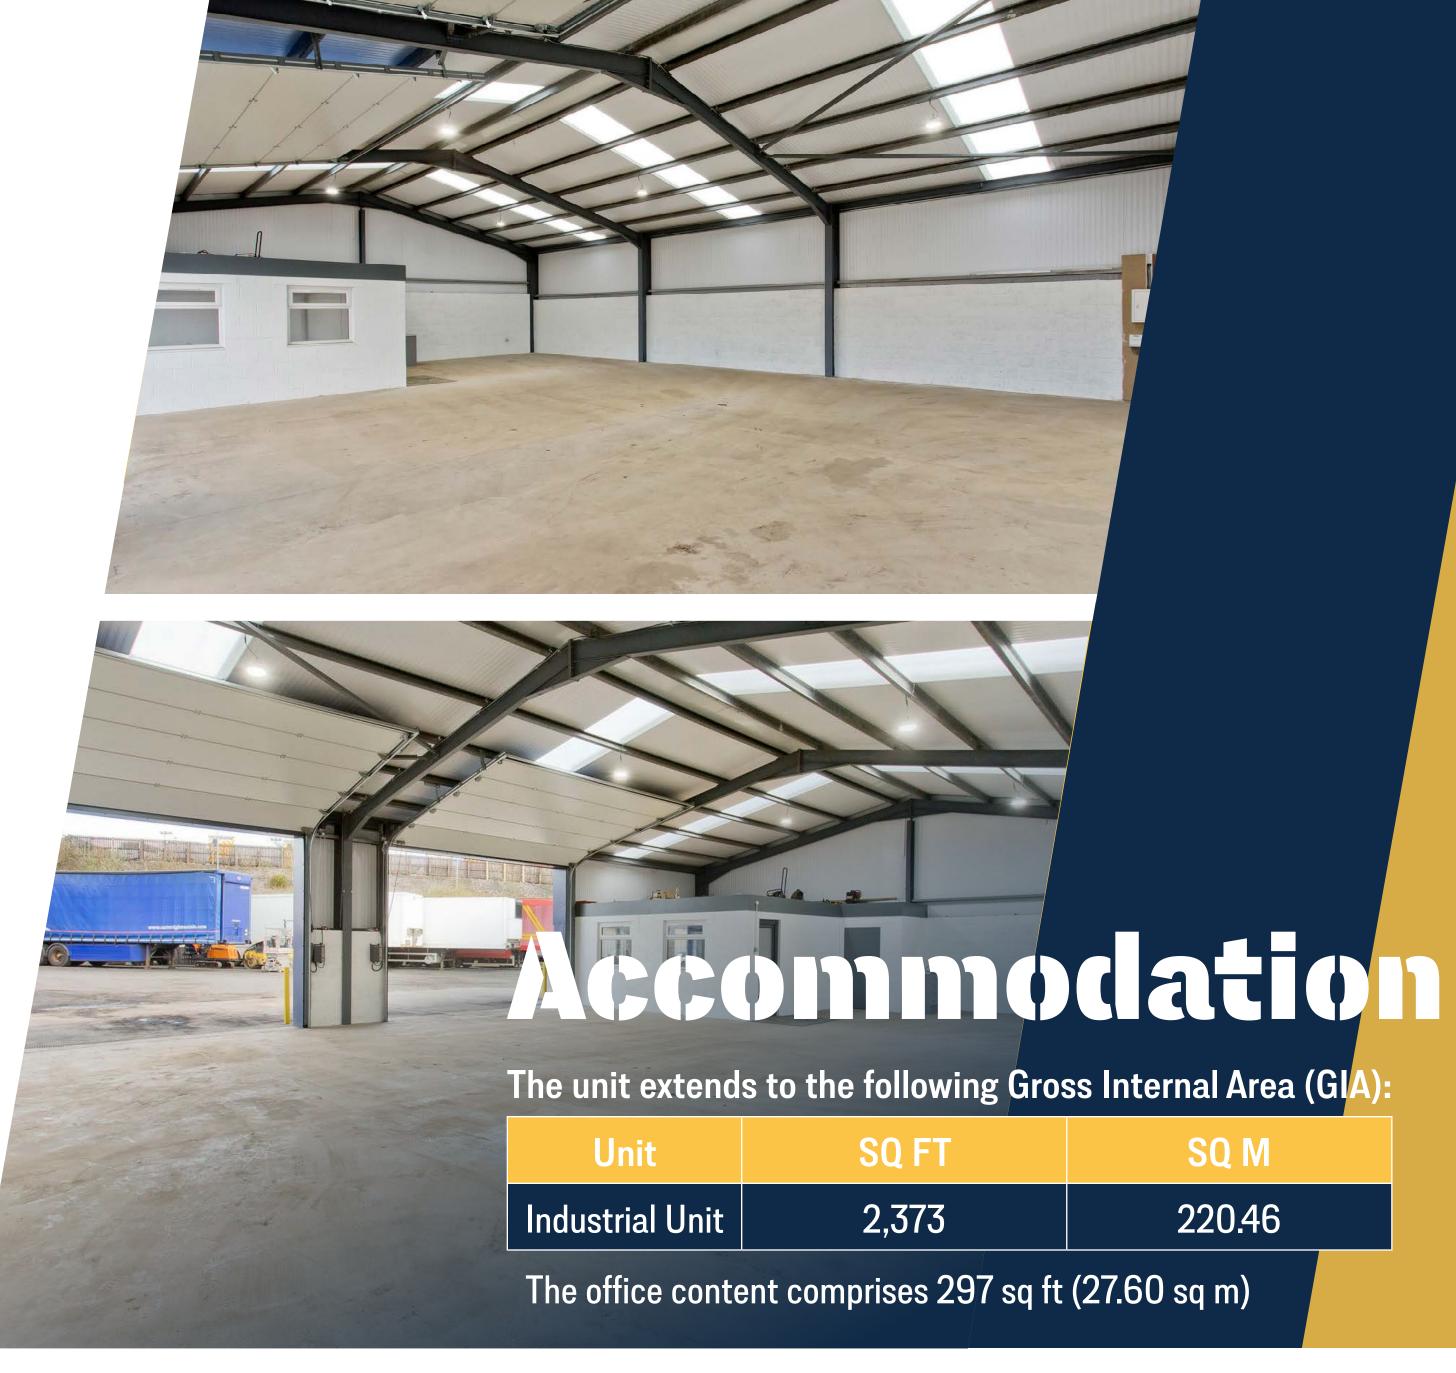

TO LET 2,373 sq ft

# Description

The unit comprises a modern steel framed building which is ready for immediate occupation. The specification includes:

- 2 no. electric roller shutter doors 3.52m (h) x 5m (w)
- LED lighting
- Integrated daylight panels
- Reception and office area with glazed windows
- 1 no WC
- Tea prep
- 3.54m to haunch and 4.82m to apex
- Dedicated yard
- 3 phase power