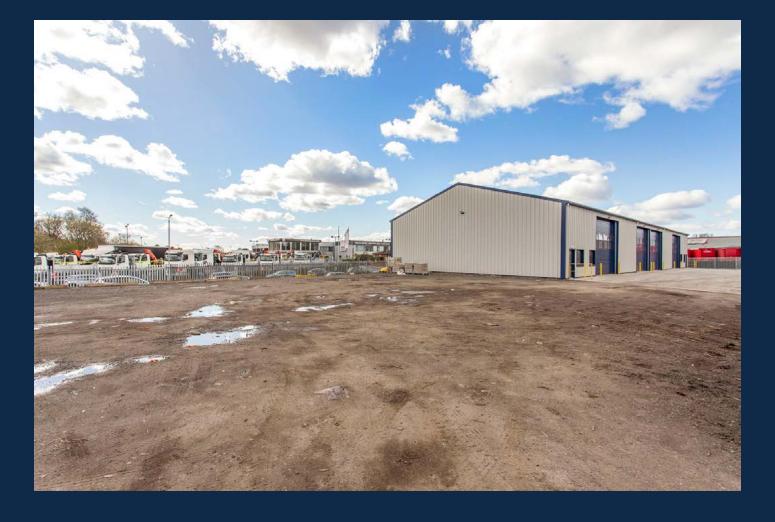

## Description

The unit comprises a modern steel framed building which is ready for immediate occupation. The specification includes:

- 4 no. electric roller shutter doors
- LED lighting
- Integrated daylight panels
- Separate WC and kitchen block
- 4.73m to haunch and 7.19m to apex
- 3 phase power
- Large dedicated yard

## mmodation

The accommodation forms 2 individual units which can be let in part or whole. The units Gross Internal Area (GIA) extend to 9,380 sq ft + Dedicated Yard

| Unit   | SQ FT | SQ M   |
|--------|-------|--------|
| Unit 1 | 4,695 | 436.18 |
| Unit 2 | 4,685 | 435.25 |