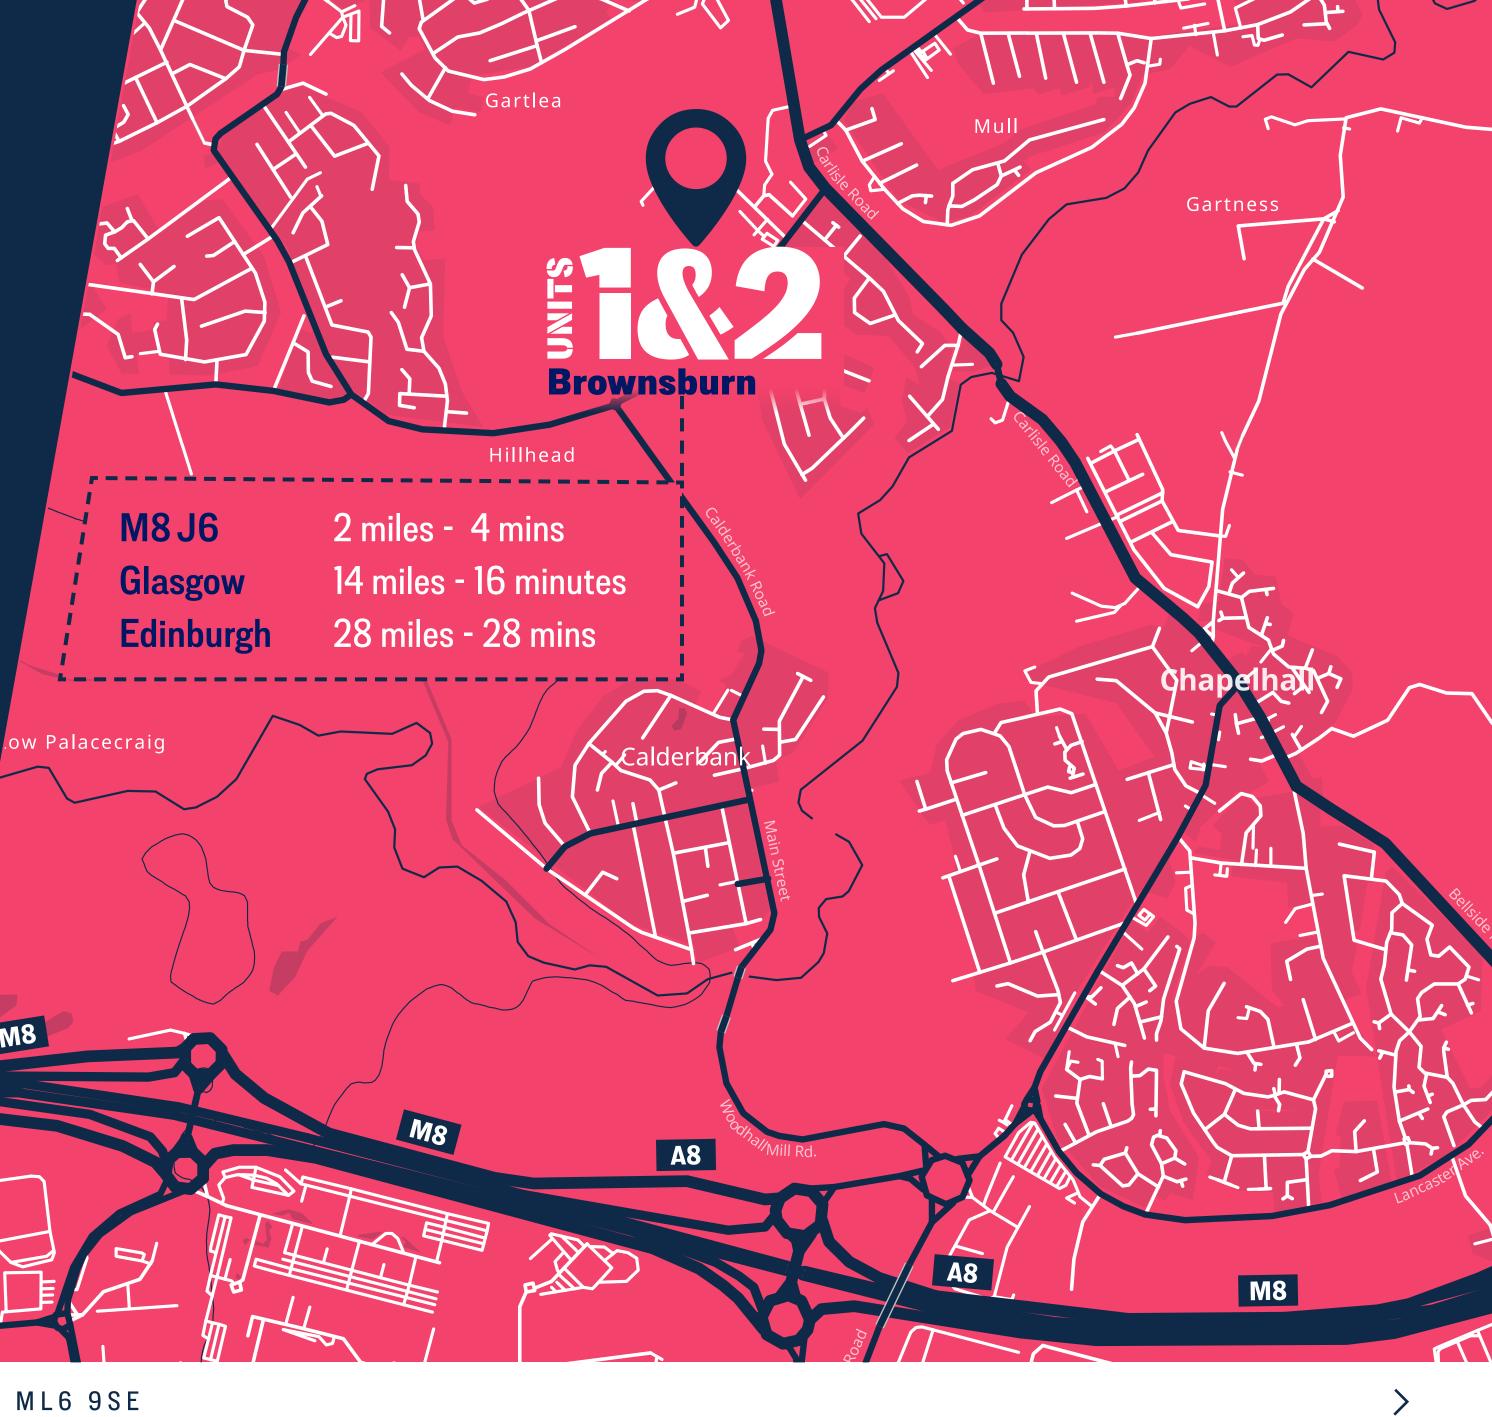

## Location

**Brownsburn Industrial Estate is situated at** the junction of Brownsburn Road and Carlisle Road in Airdrie, just 2 miles from Junction 6 of the M8 Motorway and approximately 15 miles east of Glasgow.

Carlisle Road forms the main arterial route linking Airdrie Town Centre to the M8 Motorway.

**M8** 