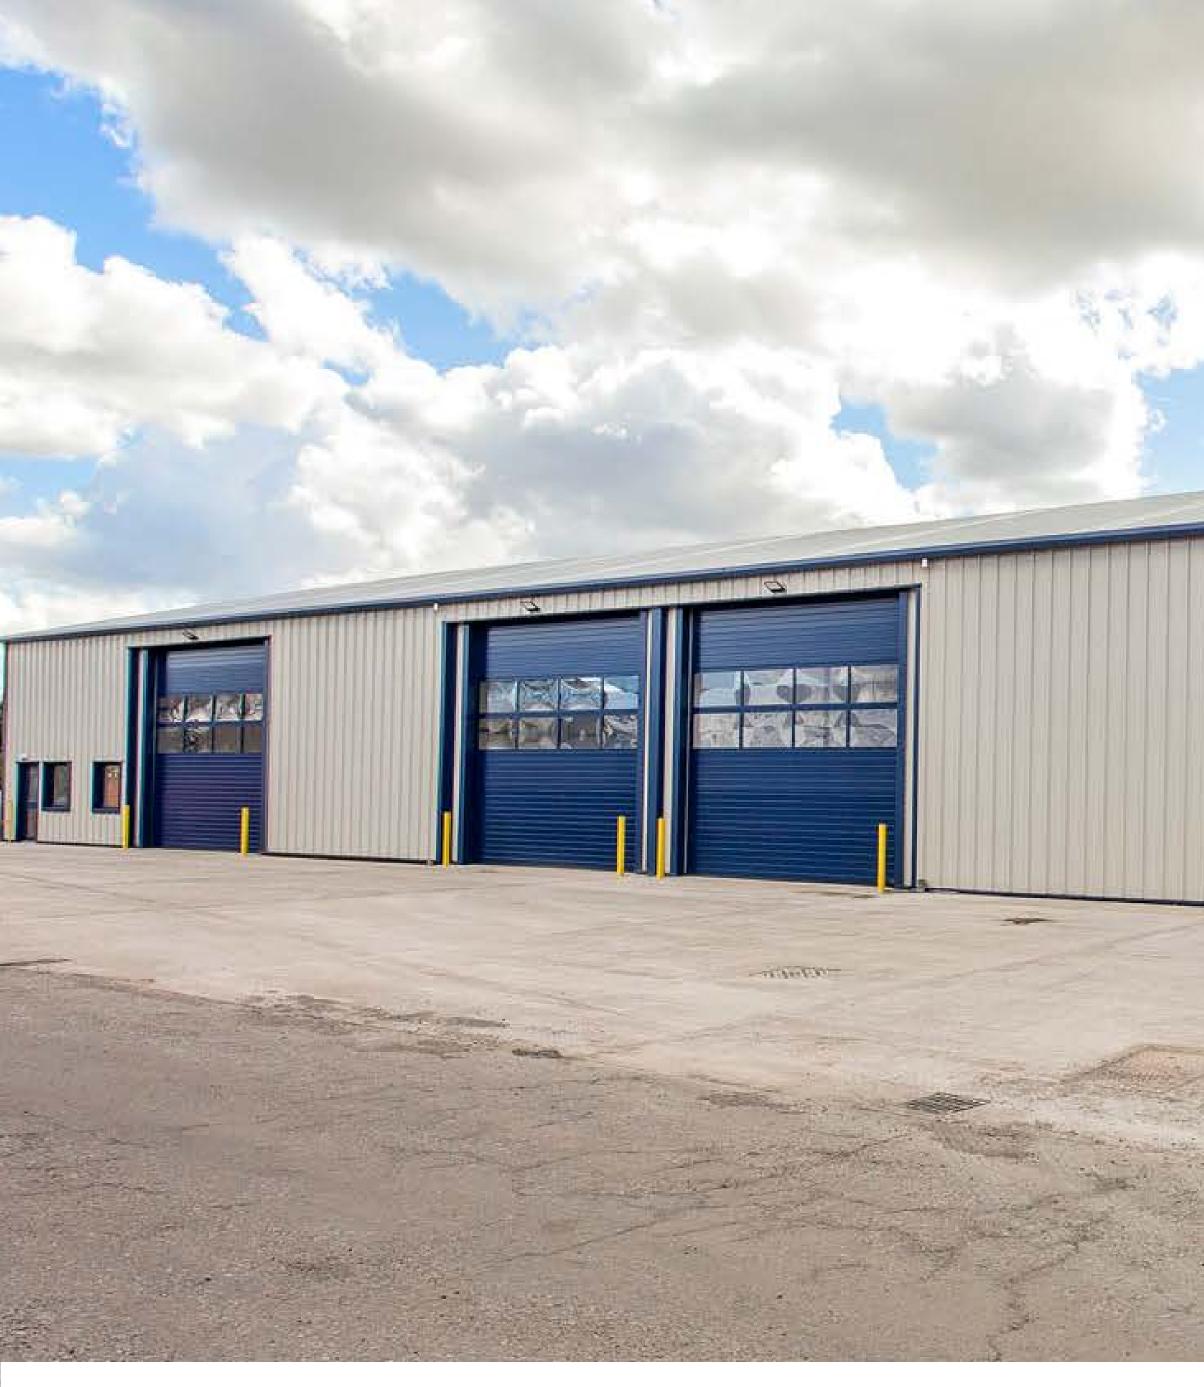

## Description

The unit comprises a modern steel framed building which is ready for immediate occupation. The specification includes:

- 4 no. electric roller shutter doors
- LED lighting
- Integrated daylight panels
- Separate WC and kitchen block
- 4.73m to haunch and 7.19m to apex
- 3 phase power
- Large dedicated yard

## mmodation

The accommodation forms 2 individual units which can be let in part or whole. The units Gross Internal Area (GIA) extend to 9,380 sq ft + Dedicated Yard

| Unit   | SQ FT | SQ M   |
|--------|-------|--------|
| Unit 1 | 4,695 | 436.18 |
| Unit 2 | 4,685 | 435.25 |