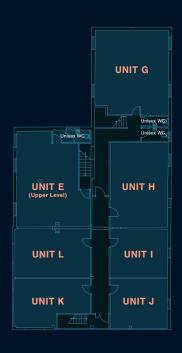

**Proposed Ground Floor** 

**Proposed First Floor** 

# **Availability**

The Centre provides the following accommodation:

| Suite / Unit | Use     | Size (sq ft) | Comment                                             |
|--------------|---------|--------------|-----------------------------------------------------|
| Α            | Storage | 958          |                                                     |
| В            | Storage | 1,001        |                                                     |
| С            | Storage | 1,206        |                                                     |
| D            | Office  | 1,776        | Can be combined with Unit C to create a hybrid unit |
| Е            | Hybrid  | 1,281        | Office equates to 635 sq ft                         |
| F            | Office  | 310          |                                                     |
| G            | Office  | 549          |                                                     |
| Н            | Office  | 527          |                                                     |
| 1            | Office  | 258          |                                                     |
| J            | Office  | 258          |                                                     |
| K            | Office  | 301          |                                                     |
| L            | Office  | 334          |                                                     |