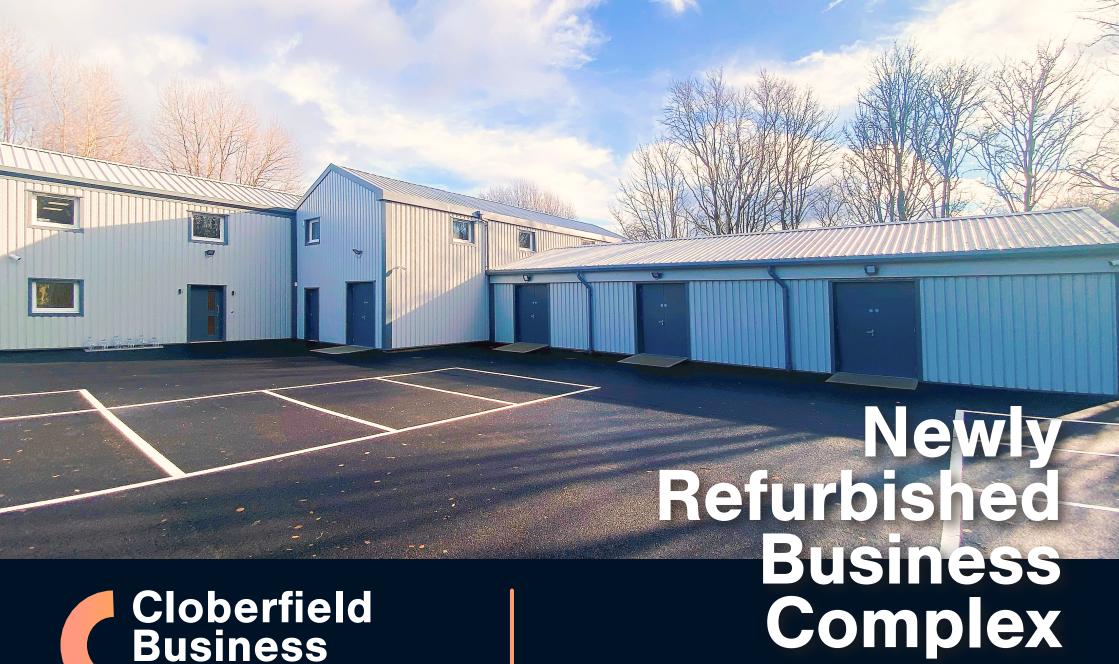

**Cloberfield Business** Centre

Milngavie G62 7LN

- Office, storage and hybrid units available - Units available from 258 to 1,776 sq ft

### **Description**

Cloberfield Business Centre provides a variety of office suites, storage units and hybrid units providing the perfect base for your business. The Centre has been comprehensively refurbished throughout with all office suites benefiting from dedicated tea prep facilities, IT cabling pre-installed, LED light fittings and raised access floors. Storage units benefit from dedicated access and WC facilities provided within each. The Centre is fully secured with access control and CCTV serving the property. Dedicated parking is provided for each suite / unit and additional on street parking is available nearby.