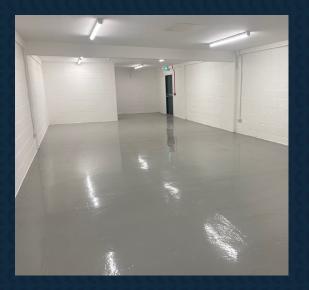

### **Description**

Cloberfield Business Centre provides a variety of office suites, storage units and hybrid units providing the perfect base for your business. The Centre has been comprehensively refurbished throughout with all office suites benefiting from dedicated tea prep facilities, IT cabling pre-installed, LED light fittings and raised access floors. Storage units benefit from dedicated access and WC facilities provided within each. The Centre is fully secured with access control and CCTV serving the property. Dedicated parking is provided for each suite / unit and additional on street parking is available nearby.

# **Availability**

The Centre provides the following accommodation:

| Suite / Unit | Use     | Size (sq ft) | Comment                                             |
|--------------|---------|--------------|-----------------------------------------------------|
| Α            | Storage | 958          |                                                     |
| В            | Storage | 1,001        |                                                     |
| С            | Storage | 1,206        |                                                     |
| D            | Office  | 1,776        | Can be combined with Unit C to create a hybrid unit |
| Е            | Hybrid  | 1,281        | Office equates to 635 sq ft                         |
| F            | Office  | 310          |                                                     |
| G            | Office  | 549          |                                                     |
| Н            | Office  | 527          |                                                     |
| 1            | Office  | 258          |                                                     |
| J            | Office  | 258          |                                                     |
| K            | Office  | 301          |                                                     |
| L            | Office  | 334          |                                                     |