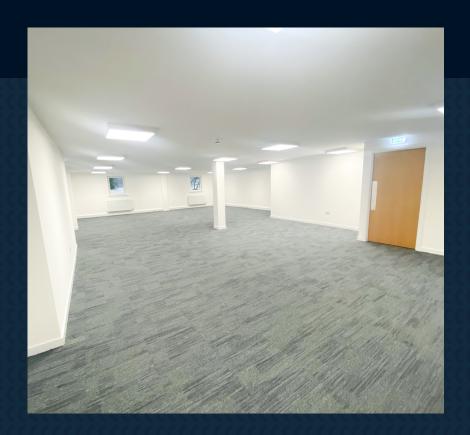

### **Description**

Cloberfield Business Centre provides a variety of office suites, storage units and hybrid units providing the perfect base for your business. The Centre has been comprehensively refurbished throughout with all office suites benefiting from dedicated tea prep facilities, IT cabling pre-installed, LED light fittings and raised access floors. Storage units benefit from dedicated access and WC facilities provided within each. The Centre is fully secured with access control and CCTV serving the property. Dedicated parking is provided for each suite / unit and additional on street parking is available nearby.

# **Availability**

The Centre provides the following accommodation:

| Suite / Unit | Use     | Size (sq ft) | Comment                                             |
|--------------|---------|--------------|-----------------------------------------------------|
| Α            | Storage | 958          |                                                     |
| В            | Storage | 1,001        |                                                     |
| С            | Storage | 1,206        |                                                     |
| D            | Office  | 1,776        | Can be combined with Unit C to create a hybrid unit |
| Е            | Hybrid  | 1,281        | Office equates to 635 sq ft                         |
| F            | Office  | 310          |                                                     |
| G            | Office  | 549          |                                                     |
| Н            | Office  | 527          |                                                     |
| 1            | Office  | 258          |                                                     |
| J            | Office  | 258          |                                                     |
| K            | Office  | 301          |                                                     |
| L            | Office  | 334          |                                                     |