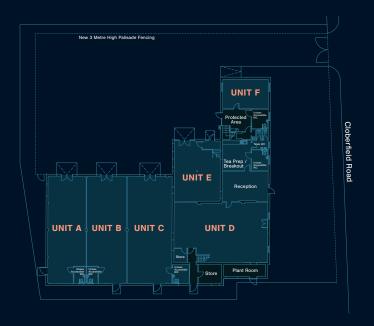

**Proposed Ground Floor** 

**Proposed First Floor** 

# **Availability**

The Centre provides the following accommodation:

| Suite / Unit | Use     | Size (sq ft) | Comment                                             |
|--------------|---------|--------------|-----------------------------------------------------|
| Α            | Storage | 958          |                                                     |
| В            | Storage | 1,001        |                                                     |
| С            | Storage | 1,206        |                                                     |
| D            | Office  | 1,776        | Can be combined with Unit C to create a hybrid unit |
| Е            | Hybrid  | 1,281        | Office equates to 635 sq ft                         |
| F            | Office  | 310          |                                                     |
| G            | Office  | 549          |                                                     |
| Н            | Office  | 527          |                                                     |
| 1            | Office  | 258          |                                                     |
| J            | Office  | 258          |                                                     |
| K            | Office  | 301          |                                                     |
| L            | Office  | 334          |                                                     |