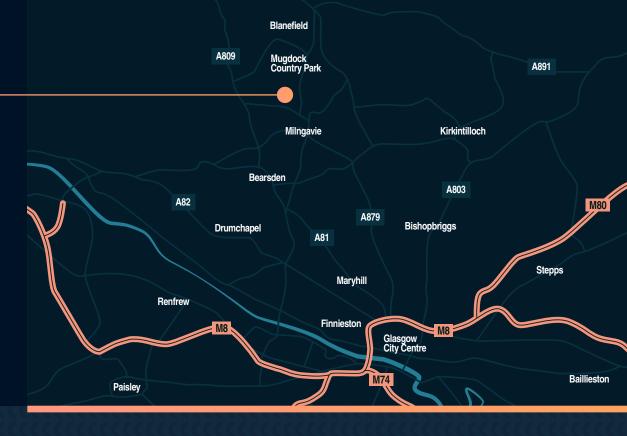

## Location

Milngavie is located approximately 8 miles north west of Glasgow and approximately 20 minutes drive from Glasgow City Centre while regular trains services run from Glasgow to Milngavie Station (23 mins travel time). Cloberfield Business Centre is conveniently located off Cloberfield within an established business location with a number of commercial occupiers located adjacent.