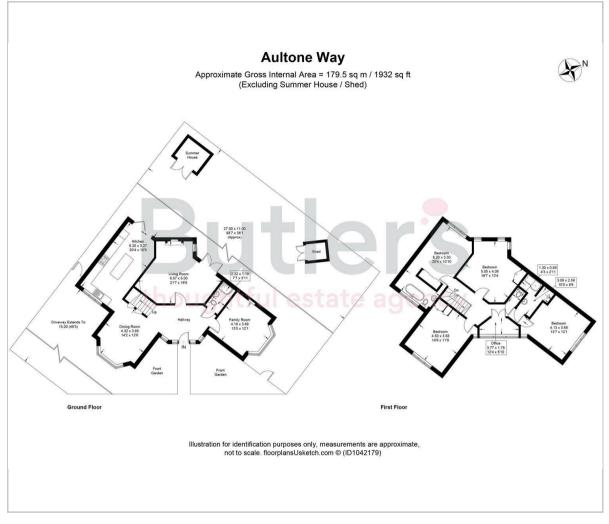

#### **GROUND FLOOR**

Hallway

Living Room 21'7 x 16'5 maximum (6.58m x 5.00m maximum)

Family Room 13'5 x 12'1 (4.09m x 3.68m)

Dining Room 14'2 x 12' (4.32m x 3.66m)

Kitchen 20'4 x 10'9 (6.20m x 3.28m)

Shower Room 7'7 x 3'11 (2.31m x 1.19m)

FIRST FLOOR

Landing

Master Bedroom Suite 20'4 x 10'10 (6.20m x 3.30m)

En-Suite

Bedroom 14'9 x 11'9 (4.50m x 3.58m)

Bedroom 16'7 x 13'4 maximum (5.05m x 4.06m maximum)

Bedroom 13'7 x 12'1 (4.14m x 3.68m)

Bedroom/Office 12'4 x 5'10 (3.76m x 1.78m)

Family Bathroom 10' x 8'6 (3.05m x 2.59m)

Seperate W/C 4'3 x 2'11 (1.30m x 0.89m)

OUTSIDE

Front Garden

Driveway

Rear Garden

Summer House

Side Garden