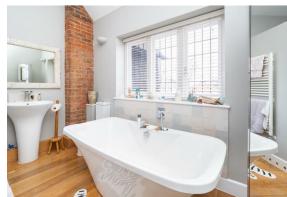

Family Bathroom 10' x 8'6 (3.05m x 2.59m)

Seperate W/C 4'3 x 2'11 (1.30m x 0.89m)

OUTSIDE

Front Garden

Driveway

Rear Garden

Summer House

Side Garden