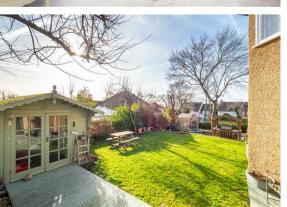

Family Bathroom 10' x 8'6 (3.05m x 2.59m)

Seperate W/C 4'3 x 2'11 (1.30m x 0.89m)

OUTSIDE

Front Garden

Driveway

Rear Garden

Summer House

Side Garden