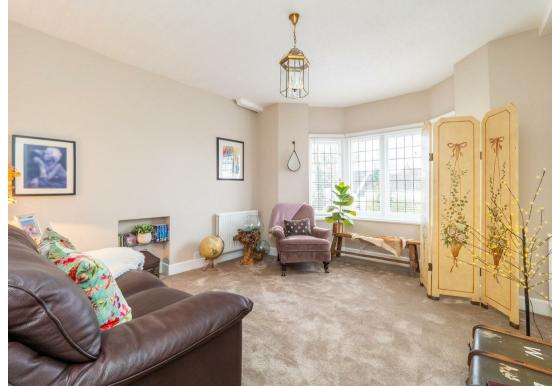

#### **GROUND FLOOR**

Hallway

Living Room 21'7 x 16'5 maximum (6.58m x 5.00m maximum)

Family Room 13'5 x 12'1 (4.09m x 3.68m)

Dining Room 14'2 x 12' (4.32m x 3.66m)

Kitchen 20'4 x 10'9 (6.20m x 3.28m)

Shower Room 7'7 x 3'11 (2.31m x 1.19m)