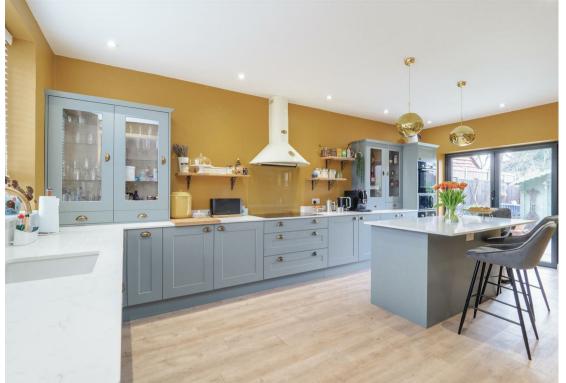

## **Aultone Way**

Sutton, SM1 3LE

GUIDE PRICE £1,050,000 - £1,150,000 Thought to be one of only two houses of its type in the country and being a home of significant interest, this incredible property has so much to offer, both inside and out. Set in a prominent position in Sutton Gardens Conservation area, you are on the doorstep of fabulous amenities, open spaces, schools and transport links, as well as being a short distance to Sutton, with you having outstanding schooling close by. Sutton Common and Mainline stations provide quick links into the City - you can be from your sofa to London in under an hour. Despite all of this, sitting in your wonderful wrap-around rear garden, you'd be forgiven for thinking you were in the middle of nowhere - a tranquil space for you to enjoy a good book, catch some rays or have friends over. Inside your home, you can't fail to be amazed by the amount of work the current seller has gone to, having extended and totally updated the property from top to toe, meaning you can just pack your bags and move straight in. Upstairs, there are five great sized bedrooms, so it will be an easy choice about which ones the kids have. The master however comes with the very special addition of an open en-suite, a perfect place for you to wind down after a hard day. On the ground floor there is a huge amount of versatility, so be prepared to be impressed. A fabulous, light and airy lounge runs in adjacent a secondary family room, useful for a large family. Get togethers and dinner parties will impress in the wonderful dining room that offers a truly social element to everyday living, and if you like to cook, the outstanding, modern kitchen means you can whip up a storm in what is a truly well thought out and designed place for you to enhance your culinary skills. Outside, to the front, this handsome and unique house is accentuated by the landscaped front garden, flanked by the driveway providing ample offstreet parking, with the added benefit of a summer house located to the rear.

#### **GROUND FLOOR**

Hallway

Living Room 21'7 x 16'5 maximum (6.58m x 5.00m maximum)

Family Room 13'5 x 12'1 (4.09m x 3.68m)

Dining Room 14'2 x 12' (4.32m x 3.66m)

Kitchen 20'4 x 10'9 (6.20m x 3.28m)

Shower Room 7'7 x 3'11 (2.31m x 1.19m)