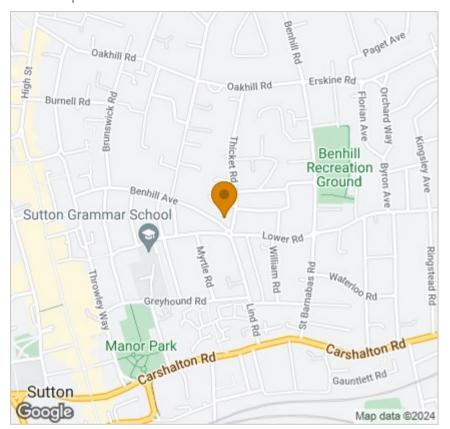

## Benhill Avenue

Sutton, SM1 4DJ

GUIDE PRICE £575,000 - £600,000 Having been extended into the loft and to the rear, this wonderful home has so much to offer, both inside and out. Location wise, this conveniently located road is just a short walk into Sutton High Street, with you having outstanding schooling on your doorstep. Sutton Mainline & West Sutton stations are also close by, providing quick links into the City - you'll be from your sofa to London in well under an hour!

## Floor Plan Area Map