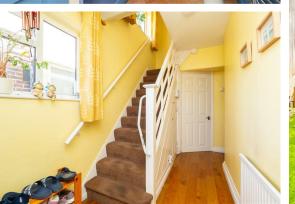

Dining Room 11'10 x 9'11 (3.61m x 3.02m)

Kitchen 12'2 x 10' (3.71m x 3.05m)

Study

Cloakroom

FIRST FLOOR

Landing

Bedroom 14'1 x 9'10 (4.29m x 3.00m)

Bedroom 9'10 x 9'3 (3.00m x 2.82m)