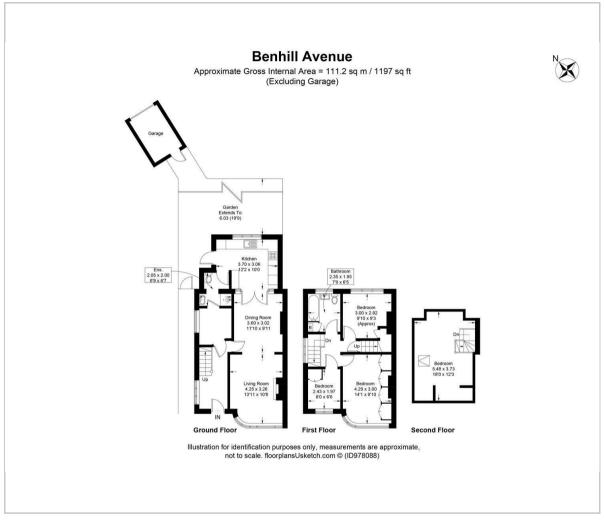

Finishing off this lovely house is parking on the extremely large, aforementioned driveway, with the added bonus of a detached garage to the rear, accessed via a service road to the rear.

Hallway

Living Room 13'11 x 10'8 (4.24m x 3.25m)

Dining Room 11'10 x 9'11 (3.61m x 3.02m)

Kitchen 12'2 x 10' (3.71m x 3.05m)

Study

Cloakroom

FIRST FLOOR

Landing

Bedroom 14'1 x 9'10 (4.29m x 3.00m)

Bedroom 9'10 x 9'3 (3.00m x 2.82m)

Bedroom 8' x 6'6 (2.44m x 1.98m)

Bathroom 7'9 x 6'5 (2.36m x 1.96m)

SECOND FLOOR

Bedroom 18' x 12'3 (5.49m x 3.73m)

OUTSIDE

Large Driveway

Rear Garden

Garage

## Floor Plan Area Map