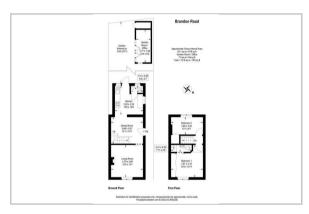

## Floor Plan

#### **GROUND FLOOR**

Living Room 12'2 x 12'1 (3.71m x 3.68m)

Dining Room 12'1 x 10'1 (3.68m x 3.07m)

Kitchen 10'9 x 10'8 (3.28m x 3.25m)

Cloakroom 4'8 x 2'7 (1.42m x 0.79m)

FIRST FLOOR

Landing

Bedroom 1 12' x 10'11 (3.66m x 3.33m)

En-Suite 7'11 x 2'8 (2.41m x 0.81m)

Bedroom 2 12'1 x 6'7 (3.68m x 2.01m)

#### **OUTSIDE**

Garden

Garden Room/Office 12'4 x 5'6 (3.76m x 1.68m)