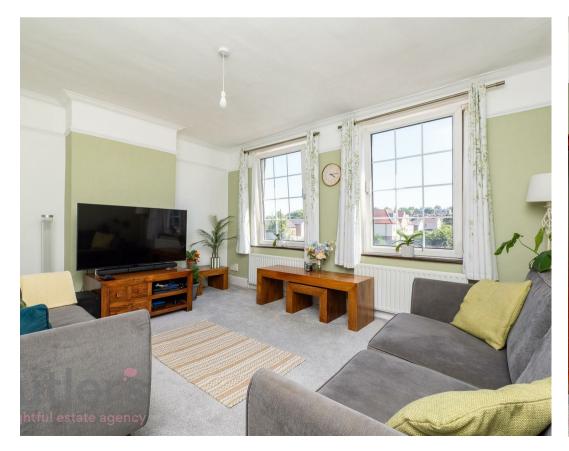

Upon entering, you are welcomed into a spacious reception room, which serves as a versatile area for relaxation and entertainment. The natural light that floods through the windows creates a warm and inviting atmosphere, perfect for unwinding after a long day.