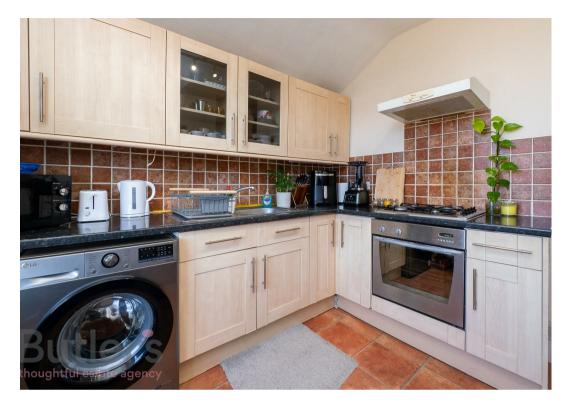

The maisonette features a well-appointed bathroom, designed for both functionality and comfort. The layout of the property ensures that each room flows seamlessly into the next, providing a sense of openness and ease.