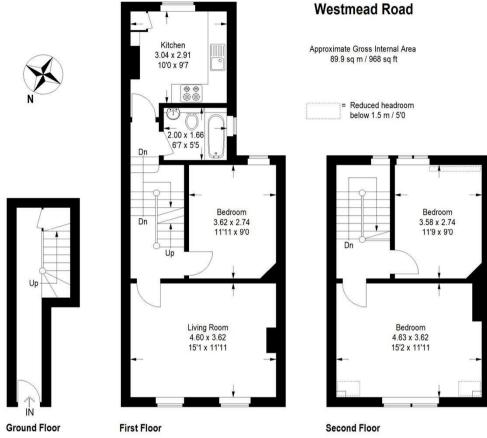

Illustration for identification purposes only, measurements are approximate, not to scale.

FloorplansUsketch.com © 2022 (ID 904005)

DEPOSIT REQUIRED £2,307

PROPERTY AVAILABLE DATE 2nd August 2025

COUNCIL TAX BAND C