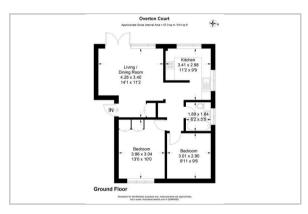

#### **GROUND FLOOR**

Living/Dining Room 14'1 x 11'2 maximum (4.29m x 3.40m maximum)

Hallway

Kitchen 11'2 x 9'9 maximum (3.40m x 2.97m maximum)

Bedroom 13' x 10' (3.96m x 3.05m)

Bedroom 9'11 x 9'6 (3.02m x 2.90m)

Bathroom 6'2 x 5'5 (1.88m x 1.65m)

OUTSIDE

Communal Gardens

Garage en-bloc

#### Floor Plan