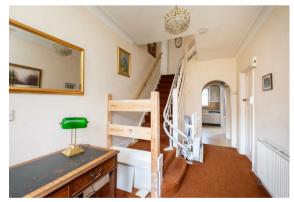

## **GROUND FLOOR**

Hallway

Dining Room 14'4 x 12' (4.37m x 3.66m)

Living Room 16'9 x 12' (5.11m x 3.66m)

Kitchen 12' x 10'6 maximum (3.66m x 3.20m maximum)