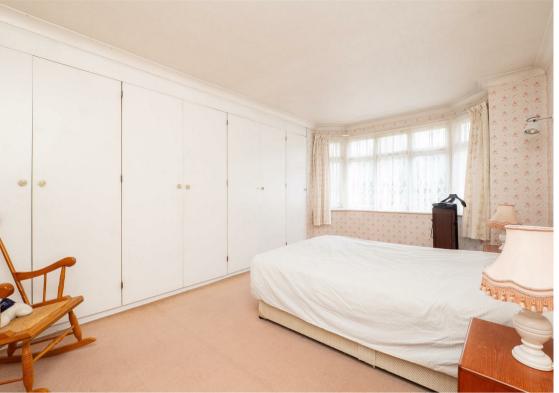

## FIRST FLOOR

Landing

Bedroom 16'6 x 11'11 (5.03m x 3.63m)

Bedroom 14'4 x 11'11 (4.37m x 3.63m)

Bedroom 17' x 7'7 (5.18m x 2.31m)

Bedroom 9' x 7'8 (2.74m x 2.34m)

Bathroom 7'7 x 7' maximum (2.31m x 2.13m maximum)