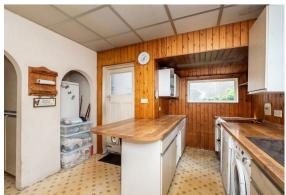

## **GROUND FLOOR**

Hallway

Dining Room 14'4 x 12' (4.37m x 3.66m)

Living Room 16'9 x 12' (5.11m x 3.66m)

Kitchen 12' x 10'6 maximum (3.66m x 3.20m maximum)