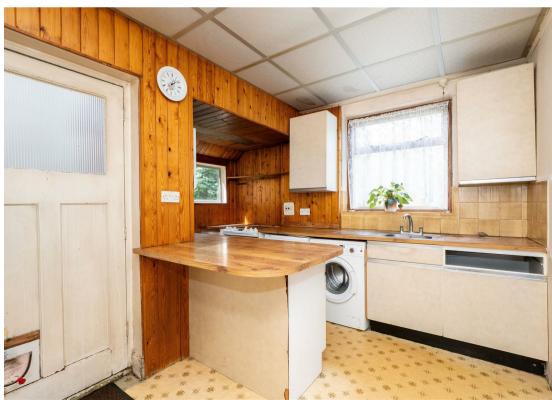

## **GROUND FLOOR**

Hallway

Dining Room 14'4 x 12' (4.37m x 3.66m)

Living Room 16'9 x 12' (5.11m x 3.66m)

Kitchen 12' x 10'6 maximum (3.66m x 3.20m maximum)