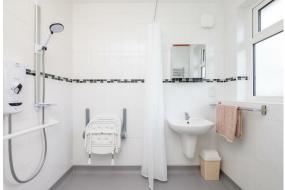

## FIRST FLOOR

Landing

Bedroom 16'6 x 11'11 (5.03m x 3.63m)

Bedroom 14'4 x 11'11 (4.37m x 3.63m)

Bedroom 17' x 7'7 (5.18m x 2.31m)

Bedroom 9' x 7'8 (2.74m x 2.34m)

Bathroom 7'7 x 7' maximum (2.31m x 2.13m maximum)

Seperate W/C 3'7 x 2'9 (1.09m x 0.84m)

OUTSIDE

Driveway

Garage 17'3 x 7'8 (5.26m x 2.34m)

Rear Garden

External W/C 3'3 x 3'3 (0.99m x 0.99m)