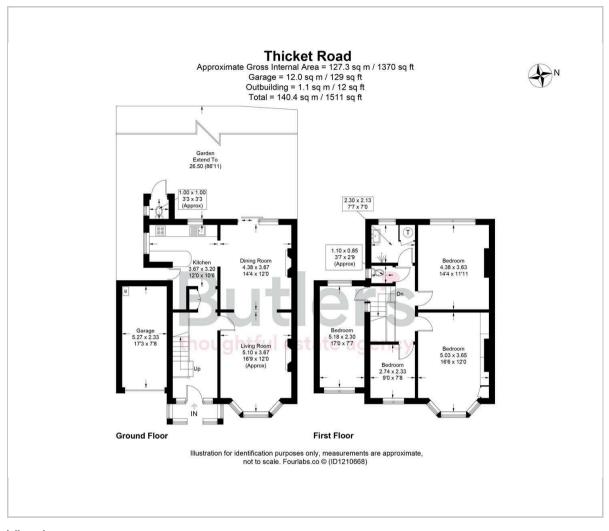

## **GROUND FLOOR**

Hallway

Dining Room 14'4 x 12' (4.37m x 3.66m)

Living Room 16'9 x 12' (5.11m x 3.66m)

Kitchen 12' x 10'6 maximum (3.66m x 3.20m maximum)

## FIRST FLOOR

Landing

Bedroom 16'6 x 11'11 (5.03m x 3.63m)

Bedroom 14'4 x 11'11 (4.37m x 3.63m)

Bedroom 17' x 7'7 (5.18m x 2.31m)

Bedroom 9' x 7'8 (2.74m x 2.34m)

Bathroom 7'7 x 7' maximum (2.31m x 2.13m maximum)

Seperate W/C 3'7 x 2'9 (1.09m x 0.84m)

OUTSIDE

Driveway

Garage 17'3 x 7'8 (5.26m x 2.34m)

Rear Garden

External W/C 3'3 x 3'3 (0.99m x 0.99m)