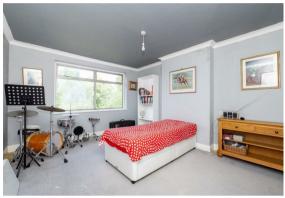

## FIRST FLOOR

Landing

Bedroom 16'6 x 11'11 (5.03m x 3.63m)

Bedroom 14'4 x 11'11 (4.37m x 3.63m)

Bedroom 17' x 7'7 (5.18m x 2.31m)

Bedroom 9' x 7'8 (2.74m x 2.34m)

Bathroom 7'7 x 7' maximum (2.31m x 2.13m maximum)