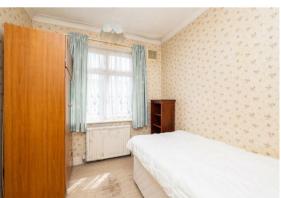

## FIRST FLOOR

Landing

Bedroom 16'6 x 11'11 (5.03m x 3.63m)

Bedroom 14'4 x 11'11 (4.37m x 3.63m)

Bedroom 17' x 7'7 (5.18m x 2.31m)

Bedroom 9' x 7'8 (2.74m x 2.34m)

Bathroom 7'7 x 7' maximum (2.31m x 2.13m maximum)