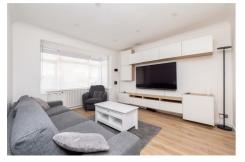

### **GROUND FLOOR**

Hallway

Living Room

14'4 x 11'5 (4.37m x 3.48m)

Dining Room

14'11 x 10'10 (4.55m x 3.30m)

Kitchen

18'0 x 10'11 (5.49m x 3.33m)