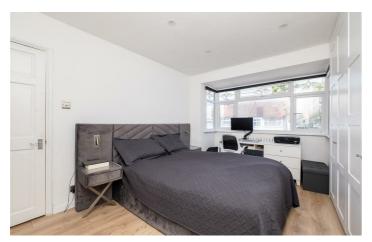

FIRST FLOOR

Bedroom

14'8 x10'11 (4.47m x3.33m)

Bedroom

12'5 x 10'11 (3.78m x 3.33m)

Bedroom

8'7 x 6'6 (2.62m x 1.98m)

Bathroom