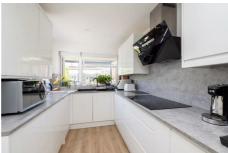

### **GROUND FLOOR**

Hallway

Living Room

14'4 x 11'5 (4.37m x 3.48m)

Dining Room

14'11 x 10'10 (4.55m x 3.30m)

Kitchen

18'0 x 10'11 (5.49m x 3.33m)