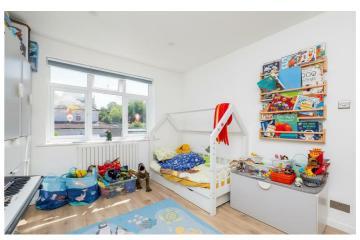

FIRST FLOOR

Bedroom

14'8 x10'11 (4.47m x3.33m)

Bedroom

12'5 x 10'11 (3.78m x 3.33m)

Bedroom

8'7 x 6'6 (2.62m x 1.98m)

Bathroom