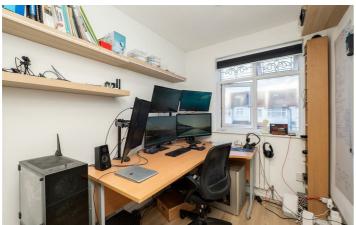

FIRST FLOOR

Bedroom

14'8 x10'11 (4.47m x3.33m)

Bedroom

12'5 x 10'11 (3.78m x 3.33m)

Bedroom

8'7 x 6'6 (2.62m x 1.98m)

Bathroom