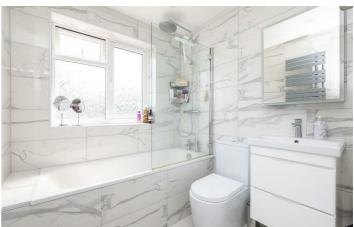

FIRST FLOOR

Bedroom

14'8 x10'11 (4.47m x3.33m)

Bedroom

12'5 x 10'11 (3.78m x 3.33m)

Bedroom

8'7 x 6'6 (2.62m x 1.98m)

Bathroom

6'4 x 6'2 (1.93m x 1.88m)

**OUTSIDE** 

Driveway

Rear Garden

Directions