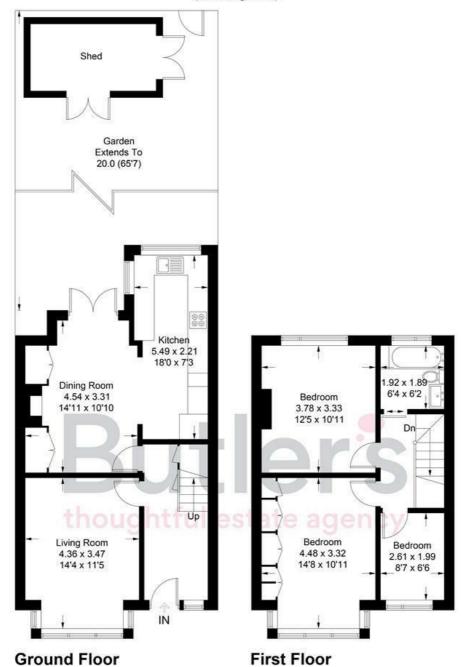

#### Floor Plan

### **GROUND FLOOR**

Hallway

Living Room

14'4 x 11'5 (4.37m x 3.48m)

Dining Room

14'11 x 10'10 (4.55m x 3.30m)

Kitchen

18'0 x 10'11 (5.49m x 3.33m)

FIRST FLOOR

Bedroom

14'8 x10'11 (4.47m x3.33m)

Bedroom

12'5 x 10'11 (3.78m x 3.33m)

Bedroom

8'7 x 6'6 (2.62m x 1.98m)

Bathroom

6'4 x 6'2 (1.93m x 1.88m)

**OUTSIDE** 

Driveway

Rear Garden

Directions

#### **Matlock Crescent**

Illustration for identification purposes only, measurements are approximate, not to scale. Fourlabs.co © (ID1213398)

These particulars, whilst believed to be accurate are set out as a general outline only for guidance and do not constitute any part of an offer or contract. Intending purchasers should not rely on them as statements of representation of fact, but must satisfy themselves by inspection or otherwise as to their accuracy. No person in this firms employment has the authority to make or give any representation or warranty in respect of the property.