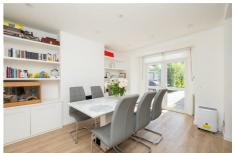

### **GROUND FLOOR**

Hallway

Living Room

14'4 x 11'5 (4.37m x 3.48m)

Dining Room

14'11 x 10'10 (4.55m x 3.30m)

Kitchen

18'0 x 10'11 (5.49m x 3.33m)