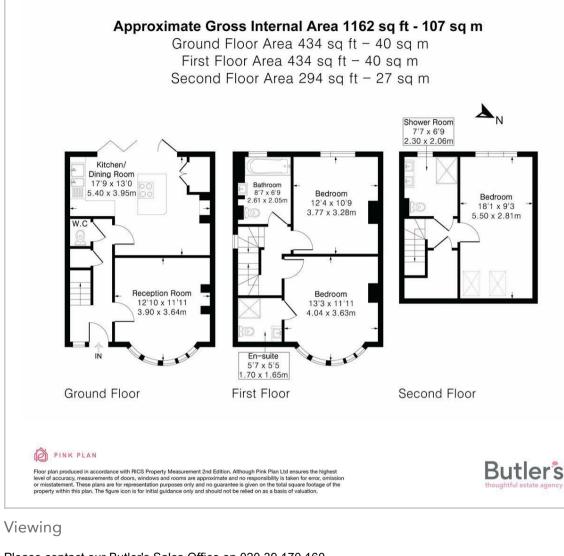

## **GROUND FLOOR**

Hallway

Living Room 12'10 x 11'11 (3.91m x 3.63m)

Kitchen/Dining Room 17'9 x 13' (5.41m x 3.96m)

Cloakroom

FIRST FLOOR

Landing

Bedroom 13'3 x 11'11 (4.04m x 3.63m )

En-Suite 5'7 x 5'5 (1.70m x 1.65m)

Bedroom 12'4 x 10'9 (3.76m x 3.28m)

Family Bathroom 8'1 x 6'9 (2.46m x 2.06m)

SECOND FLOOR

Landing

Bedroom 18'1 x 9'3 (5.51m x 2.82m)

En-Suite 7'7 x 6'9 (2.31m x 2.06m)

OUTSIDE