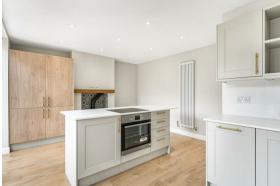

## Fieldsend Road Cheam, Sutton, SM3 8PA

TOTALLY REMODELED AND RENNOVATED THROUGHOUT - Nestled in one of Cheam's most well regarded locations, this amazing, extended, semi-detached family home has so much to offer, both inside and out. It's also situated in a guiet road that's on the doorstep of fabulous amenities, open spaces and outstanding schools - with great transport links such as buses and Cheam/West Sutton stations providing quick links into the City - you'll be from sofa to London in under an hour. Sitting in your gorgeous living room, you will appreciate that this a fabulous place for you to enjoy a good book, watch TV or have a cosy night in with your family. Inside the remainder of your home, you'll appreciate the incredible quality of the finish, along with the amount of work the property has had, meaning you can just pack your bags and move straight in. The ground floor has a flowing, semi-open plan kitchen/diner to the rear, offering a huge amount of versatility, so you can adapt the space to your own personal preference for relaxing, get-togethers, dining and even for when you work from home. The kitchen is a beautiful space for you to cook up a storm in what is a truly well thought out and designed place for you to enhance your culinary skills, even boasting a central island. Upstairs, this house certainly doesn't let you down; with 3 double bedrooms and 3 bathrooms (two ensuite), there will be a tough choice about which one to make the kids rooms. You on the other hand won't have that issue, as the sumptuous master encompasses all of the second floor and has a boutique hotel feel, with elevated views and ample storage. On the outside, to the rear, there is the bonus of a fabulous outbuilding which could be used for a variety of reasons, such as gym or office, which sits behind the landscaped garden which is secluded due to the staggered plot, with a driveway to the front with parking for 2 cars. \*please note that the external images have been enhanced with works not yet completed

## **GROUND FLOOR**

Hallway

Living Room 12'10 x 11'11 (3.91m x 3.63m)

Kitchen/Dining Room 17'9 x 13' (5.41m x 3.96m)

Cloakroom

FIRST FLOOR

Landing

Bedroom 13'3 x 11'11 (4.04m x 3.63m )