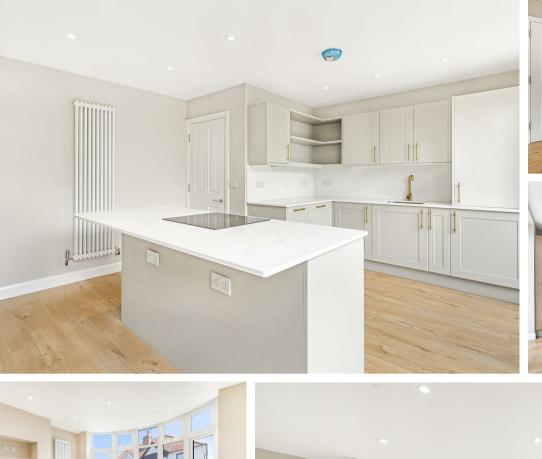

## Fieldsend Road Cheam, Sutton, SM3 8PA

TOTALLY REMODELED AND RENNOVATED THROUGHOUT - Nestled in one of Cheam's most well regarded locations, this amazing, extended, semi-detached family home has so much to offer, both inside and out. It's also situated in a guiet road that's on the doorstep of fabulous amenities, open spaces and outstanding schools - with great transport links such as buses and Cheam/West Sutton stations providing quick links into the City - you'll be from sofa to London in under an hour. Sitting in your gorgeous living room, you will appreciate that this a fabulous place for you to enjoy a good book, watch TV or have a cosy night in with your family. Inside the remainder of your home, you'll appreciate the incredible quality of the finish, along with the amount of work the property has had, meaning you can just pack your bags and move straight in. The ground floor has a flowing, semi-open plan kitchen/diner to the rear, offering a huge amount of versatility, so you can adapt the space to your own personal preference for relaxing, get-togethers, dining and even for when you work from home. The kitchen is a beautiful space for you to cook up a storm in what is a truly well thought out and designed place for you to enhance your culinary skills, even boasting a central island. Upstairs, this house certainly doesn't let you down; with 3 double bedrooms and 3 bathrooms (two ensuite), there will be a tough choice about which one to make the kids rooms. You on the other hand won't have that issue, as the sumptuous master encompasses all of the second floor and has a boutique hotel feel, with elevated views and ample storage. On the outside, to the rear, there is the bonus of a fabulous outbuilding which could be used for a variety of reasons, such as gym or office, which sits behind the landscaped garden which is secluded due to the staggered plot, with a driveway to the front with parking for 2 cars. \*please note that the external images have been enhanced with works not yet completed

## **GROUND FLOOR**

Hallway

Living Room 12'10 x 11'11 (3.91m x 3.63m)

Kitchen/Dining Room 17'9 x 13' (5.41m x 3.96m)

Cloakroom

FIRST FLOOR

Landing

Bedroom 13'3 x 11'11 (4.04m x 3.63m )