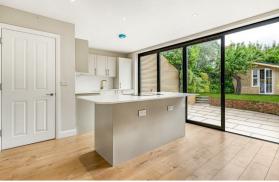

## Fieldsend Road Cheam, Sutton, SM3 8PA

TOTALLY REMODELED AND RENNOVATED THROUGHOUT - Nestled in one of Cheam's most well regarded locations, this amazing, extended, semi-detached family home has so much to offer, both inside and out. It's also situated in a guiet road that's on the doorstep of fabulous amenities, open spaces and outstanding schools - with great transport links such as buses and Cheam/West Sutton stations providing quick links into the City - you'll be from sofa to London in under an hour. Sitting in your gorgeous living room, you will appreciate that this a fabulous place for you to enjoy a good book, watch TV or have a cosy night in with your family. Inside the remainder of your home, you'll appreciate the incredible quality of the finish, along with the amount of work the property has had, meaning you can just pack your bags and move straight in. The ground floor has a flowing, semi-open plan kitchen/diner to the rear, offering a huge amount of versatility, so you can adapt the space to your own personal preference for relaxing, get-togethers, dining and even for when you work from home. The kitchen is a beautiful space for you to cook up a storm in what is a truly well thought out and designed place for you to enhance your culinary skills, even boasting a central island. Upstairs, this house certainly doesn't let you down; with 3 double bedrooms and 3 bathrooms (two ensuite), there will be a tough choice about which one to make the kids rooms. You on the other hand won't have that issue, as the sumptuous master encompasses all of the second floor and has a boutique hotel feel, with elevated views and ample storage. On the outside, to the rear, there is the bonus of a fabulous outbuilding which could be used for a variety of reasons, such as gym or office, which sits behind the landscaped garden which is secluded due to the staggered plot, with a driveway to the front with parking for 2 cars. \*please note that the external images have been enhanced with works not yet completed

## **GROUND FLOOR**

Hallway

Living Room 12'10 x 11'11 (3.91m x 3.63m)

Kitchen/Dining Room 17'9 x 13' (5.41m x 3.96m)

Cloakroom

FIRST FLOOR

Landing

Bedroom 13'3 x 11'11 (4.04m x 3.63m )