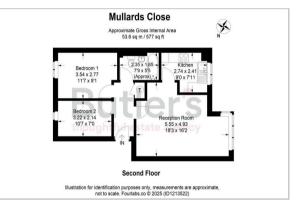

### SECOND FLOOR

Hallway

Reception Room 18'3 x 16'2 (5.56m x 4.93m)

Kitchen 9'0 x 7'11 (2.74m x 2.41m)

Bedroom 11'7 x 9'1 (3.53m x 2.77m)

Bedroom 10'7 x 7'0 (3.23m x 2.13m)

Bathroom 7'9 x 5'5 (2.36m x 1.65m)

## Floor Plan