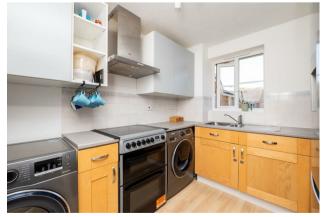

What's more, all the light and airy rooms have elevated views as you are on the second floor, with light flooding in through the large windows.

So, what about the rest of the property? Well, you'll certainly not be disappointed with the separate kitchen that has more than enough space to cook up a storm in.