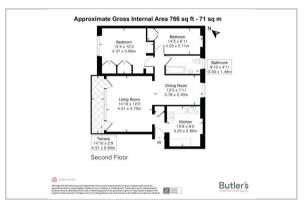

## SECOND FLOOR

Living Room 14'10 x 12'2 (4.52m x 3.71m)

Dining Area 12'5 x 7'11 (3.78m x 2.41m)

Kitchen 10'8 x 9'2 (3.25m x 2.79m)

Bedroom 14'4 x 12'00 (4.37m x 3.66m)

Bedroom 14'3 x 6'11 (4.34m x 2.11m)

Bathroom 9'10 x 4'11 (3.00m x 1.50m)