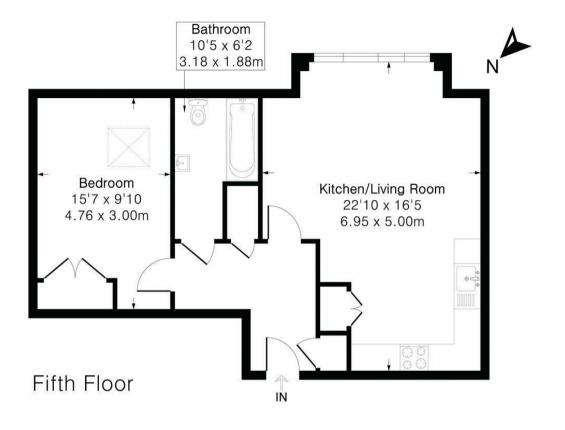

## Approximate Gross Internal Area 618 sq ft - 57 sq m

Floor plan produced in accordance with RICS Property Measurement 2nd Edition. Although Pink Plan Ltd ensures the highest level of accuracy, measurements of doors, windows and rooms are approximate and no responsibility is taken for error, omission or misstatement. These plans are for representation purposes only and no guarantee is given on the total square footage of the property within this plan. The figure icon is for initial guidance only and should not be relied on as a basis of valuation.