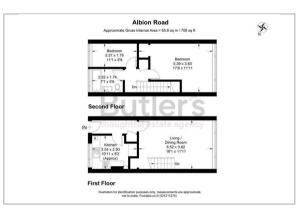

FIRST FLOOR

Residents Parking

Hallway

Communal Grounds

Living/Dining Room 18'1 x 11'11 (5.51m x 3.63m)

Kitchen

10'11 x 8'2 (3.33m x 2.49m)

SECOND FLOOR

Landing

Bedroom

17'8 x 11'11 maximum (5.38m x 3.63m maximum)

Bedroom

11'1 x 5'9 (3.38m x 1.75m)

Bathroom

7'7 x 5'9 (2.31m x 1.75m)

**OUTSIDE** 

Garage En-Bloc

## Floor Plan

Area Map